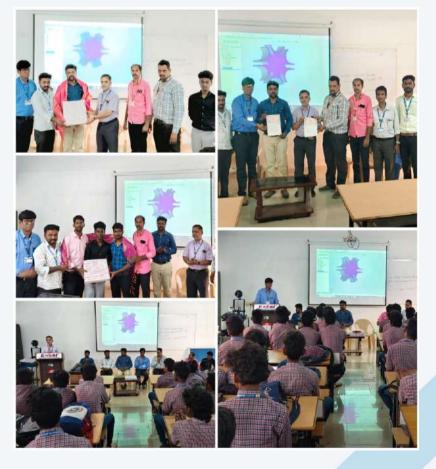

## SKILL TRAINING PROGRAM

Excel polytechnic college successfully hosted a Skill training program on 3D PRINTING AND DESIGN & Hands on Training on 06-03-2025 & 07-03-2025 at CAD Laboratory (Excel College of Engineering). The event was organized by the department of Mechanical Engineering. The session provided students with in-depth knowledge of 3D PRINTING and DESIGN, Advancements, and real time applications; First day I session was fully explained about PRINTING and Designing by using solid modeling software. Second day II session they were explained how to change STL file from model and how to Apply this STL file to SLICING software in 3d printing machine and printed some models individually. Finally our college principal and managing director of ETS Academy were issued participation certificates to the students. you can and you will make it...