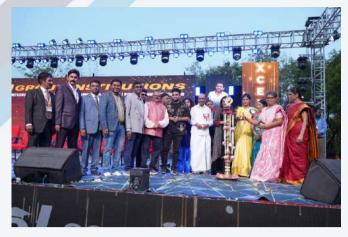

Our Excel Polytechnic College Annual day was presided by Rtn.AKS Prof.Dr.A.K.Natesan, Hon Chairman, Dr.N.Mathan Karthick, Vice Chairman, Rtn. AKS. Parvathy, Managing Trustee Excel Group INstitutions, Prof.M.Kaviarasi Managing director of Excel Public School, Dr.N.Sengottaian Director Tech, Excel Group INstitutions, Dr.K.Bommanna Raja Executive Director, Excel Technical Campus Prof.A.Subramanian principal, Excel Polytechnic College, Staff members and our proud parents. The event was adorned by the celebrities Kayadu Lohar Cini Actress, Aravind Srinivas Singer, Priya Jerson Singer, KIKI Celebrity Host and Vijay Entertainer. Entailing the formal welcome, the progressive annual report was presented by the Principal. This was followed by the Prize distribution ceremony to the students who excelled in Academics and Extracurricular activities. The programme was an amalgamation of various hues benefiting the theme wondrously. The thematic show of talent, imagination, and organization was the essence of the evening. Our students danced to the tune of songs with colourful props. The audience was enthralled by a colourful and very well directed dance drama. The theme-based dances both Western and Folk dances captivated to guests. The props and costumes added colour to the festive occasion with the synchronized dence movement to the foot-tupping music. The erformance which drew uncersing "EXCELLEN"