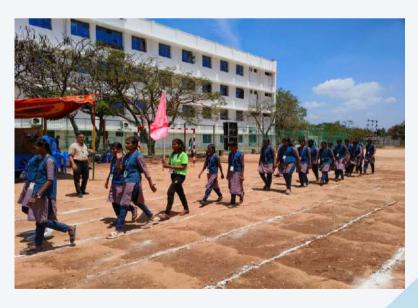

Excel Polytechnic College organized Annual day sports meet on 13.3.2025 at Excel Educational institution campus ground. Prof. Subramanian. A Principal, Excel Polytechnic College welcomes the gathering. Excel educational Institutions Hon. Chairman Dr.A.K.Natesan Presided the event. Chief Guest of the event Mr.A.M.Thirumavalavan, Physical Education Teacher, Govt. Boys. Hr.Sec.School Anthiyur, motivates the student to stay cheerful, enthusiastic and healthy. Stressing the importance of physical fitness, he urged students to play outdoor games regularly, as an active lifestyle both physical and mental well-being. Finally distributed prizes to the winners of our athletes.