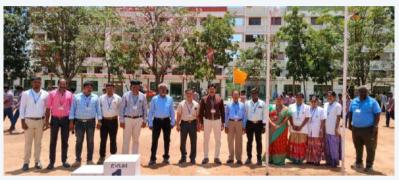

Excel Polytechnic College organized Annual day sports meet on 13.3.2025 at Excel Educational institution campus ground. Prof. Subramanian. A Principal, Excel Polytechnic College welcomes the gathering. Excel educational Institutions Hon. Chairman Dr.A.K.Natesan Presided the event. Chief Guest of the event Mr.A.M.Thirumavalavan, Physical Education Teacher, Govt. Boys. Hr.Sec.School Anthiyur, motivates the student to stay cheerful, enthusiastic and healthy. Stressing the importance of physical fitness, he urged students to play outdoor games regularly, as an active lifestyle both physical and mental well-being. Finally distributed prizes to the winners of our athletes.

Our Excel Polytechnic College Annual day was presided by Rtn.AKS Prof.Dr.A.K.Natesan, Hon Chairman, Dr.N.Mathan Karthick, Vice Chairman, Rtn. AKS. Parvathy, Managing Trustee Excel Group INstitutions, Prof.M.Kaviarasi Managing director of Excel Public School, Dr.N.Sengottaian Director Tech, Excel Group INstitutions, Dr.K.Bommanna Raja Executive Director, Excel Technical Campus Prof.A.Subramanian principal, Excel Polytechnic College, Staff members and our proud parents. The event was adorned by the celebrities Kayadu Lohar Cini Actress, Aravind Srinivas Singer, Priya Jerson Singer, KIKI Celebrity Host and Vijay Entertainer. Entailing the formal welcome, the progressive annual report was presented by the Principal. This was followed by the Prize distribution ceremony to the students who excelled in Academics and Extracurricular activities. The programme was an amalgamation of various hues benefiting the theme wondrously. The thematic show of talent, imagination, and organization was the essence of the evening. Our students danced to the tune of songs with colourful props. The audience was enthralled by a colourful and very well directed dance drama. The theme-based dances both Western and Folk dances captivated to guests. The props and costumes added colour to the festive occasion with the synchronized dence movement to the foot-tupping music. The erformance which drew uncersing "EXCELLEN"