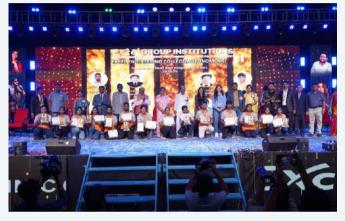

Our Excel Polytechnic College Annual day was presided by Rtn.AKS Prof.Dr.A.K.Natesan, Hon Chairman, Dr.N.Mathan Karthick, Vice Chairman, Rtn. AKS. Parvathy, Managing Trustee Excel Group INstitutions, Prof.M.Kaviarasi Managing director of Excel Public School, Dr.N.Sengottaian Director Tech, Excel Group INstitutions, Dr.K.Bommanna Raja Executive Director, Excel Technical Campus Prof.A.Subramanian principal, Excel Polytechnic College, Staff members and our proud parents. The event was adorned by the celebrities Kayadu Lohar Cini Actress, Aravind Srinivas Singer, Priya Jerson Singer, KIKI Celebrity Host and Vijay Entertainer. Entailing the formal welcome, the progressive annual report was presented by the Principal. This was followed by the Prize distribution ceremony to the students who excelled in Academics and Extracurricular activities. The programme was an amalgamation of various hues benefiting the theme wondrously. The thematic show of talent, imagination, and organization was the essence of the evening. Our students danced to the tune of songs with colourful props. The audience was enthralled by a colourful and very well directed dance drama. The theme-based dances both Western and Folk dances captivated to guests. The props and costumes added colour to the festive occasion with the synchronized dence movement to the foot-tupping music. The erformance which drew uncersing "EXCELLEN"