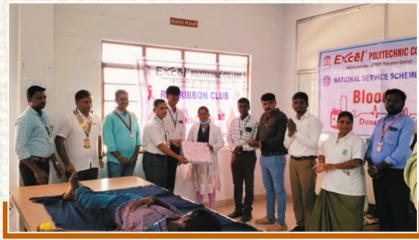

BLOOD donation camp Free Health Check-up and Eye check-up was organized for Staff and students at Excel polytechnic college on 1st October 2024. This event was a collaborative effort led by the NSS Officer Er. V. Vasanthakannan /AP/Mech. The Program commenced with a warm welcome from Prof. A.Subramanian / Principal, Er. M. Srikanth Vice principal and all Hod's from various department from EPC, who greeted the attending doctors and blood donors, and also the health officer, delivered an impact ful speech emphasizing the vital importance of blood donation in saving lives. A total of 64 volunteers stepped forward to donate blood during the event. This blood donation camp not only fostered a spirit of service but also raised awareness about the critical need for blood donation and health check-up, eye check-up were screened and checked and also given health counseling around 240 students and staff.