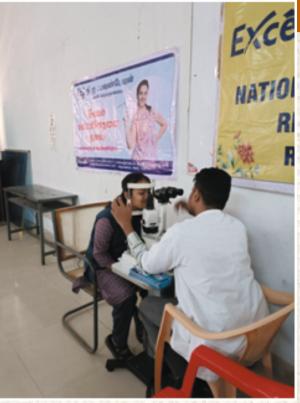

BLOOD donation camp Free Health Check-up and Eye check-up was organized for Staff and students at Excel polytechnic college on 1st October 2024. This event was a collaborative effort led by the NSS Officer Er. V. Vasanthakannan /AP/Mech. The Program commenced with a warm welcome from Prof. A.Subramanian / Principal, Er. M. Srikanth Vice principal and all Hod's from various department from EPC, who greeted the attending doctors and blood donors, and also the health officer, delivered an impact ful speech emphasizing the vital importance of blood donation in saving lives. A total of 64 volunteers stepped forward to donate blood during the event. This blood donation camp not only fostered a spirit of service but also raised awareness about the critical need for blood donation and health check-up, eye check-up were screened and checked and also given health counseling around 240 students and staff.