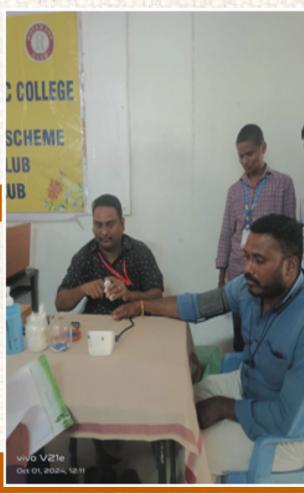

BLOOD donation camp Free Health Check-up and Eye check-up was organized for Staff and students at Excel polytechnic college on 1st October 2024. This event was a collaborative effort led by the NSS Officer Er. V. Vasanthakannan /AP/Mech. The Program commenced with a warm welcome from Prof. A.Subramanian / Principal, Er. M. Srikanth Vice principal and all Hod's from various department from EPC, who greeted the attending doctors and blood donors, and also the health officer, delivered an impact ful speech emphasizing the vital importance of blood donation in saving lives. A total of 64 volunteers stepped forward to donate blood during the event. This blood donation camp not only fostered a spirit of service but also raised awareness about the critical need for blood donation and health check-up, eye check-up were screened and checked and also given health counseling around 240 students and staff.