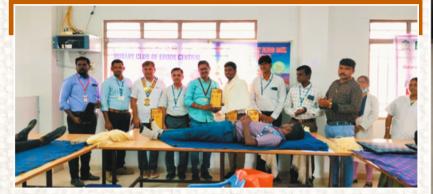

BLOOD donation camp Free Health Check-up and Eye check-up was organized for Staff and students at Excel polytechnic college on 1st October 2024. This event was a collaborative effort led by the NSS Officer Er. V. Vasanthakannan /AP/Mech. The Program commenced with a warm welcome from Prof. A.Subramanian / Principal, Er. M. Srikanth Vice principal and all Hod's from various department from EPC, who greeted the attending doctors and blood donors, and also the health officer, delivered an impact ful speech emphasizing the vital importance of blood donation in saving lives. A total of 64 volunteers stepped forward to donate blood during the event. This blood donation camp not only fostered a spirit of service but also raised awareness about the critical need for blood donation and health check-up, eye check-up were screened and checked and also given health counseling around 240 students and staff.