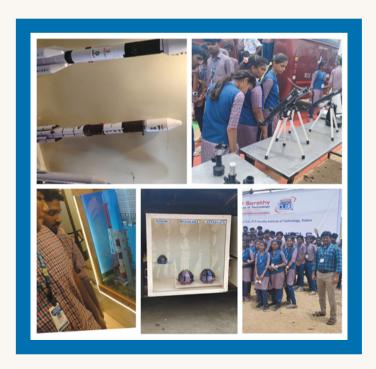

## ISRO EXPLORATION

Electronics and Communication Engineering & Electrical and Electronics Engineering Departments in the Space Craft exhibition held at Salem New Bus Stand on 06/09/2024. A total of 121 students attended, accompanied by 4 faculty members, with the aim of gaining practical insights into space craft. Expose students to the latest space craft technologies, provide hands-on experience and practical understanding of equipment used in electronics field, enable students to observe real-world applications of their academic knowledge. Students observed various types space craft, demo craft, Indian Regional Navigational satellite system, Indian Remote Sensing Application, Chandrayan I, II and III demo, First Launch Pad, Second Launch Pad, Heat Shield - PLA, Vikas Engine and Scientific Experiments and different types of Telescopes were displayed.