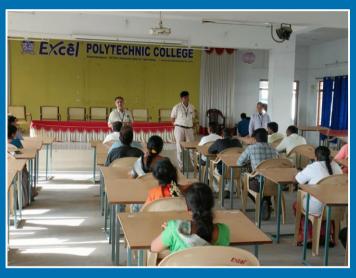

Ar. M.ARUN KARTHICK, Principal, ECAP

Mr. A. SUBRAMANIAM, Principal (I/C), EPC

Ms. G. REVATHI, AP/English

Our Excel Polytechnic College organized a Mega job Fair along with employability Bridge 2K fair for Excel Technical Campus on 4.9.2024. Around 200 final year students from all departments are participated and attended the written test.