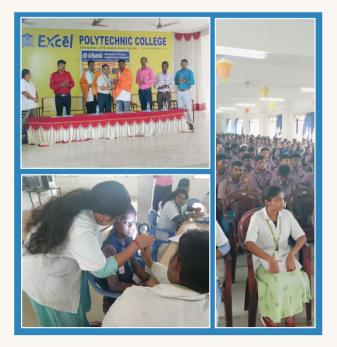

Teacher's Day celebration on 5.9.2024 at Excel Polytechnic College, organized a special event to honor the faculty members. The program included speeches by our Faculty they praising and appreciating the contributions of teachers, highlighting their guidance in both academic and personal growth. The celebration also featured a felicitation ceremony where a our EPC Principal Prof.A.Subramanian presented gifts to the faculty of all Departments. The event concluded with showcasing the staff member gratitude and respect.

HAPPY

In the celebration of World Reflexology Week from 9th September 2024 to 9th October 2024, Excel Technical Campus at Excel Polytechnic College hosted a Free Naturopathy Vitality Full Body Checkup for both students and faculty members. The event saw participation from around 50 students and 10 staff members, emphasizing the importance of holistic wellness. The event was graced by Dr. K. Muthkrishnan, BNYS, MD, from the Department of Acupuncture and Energy Medicine, who served as the Chief Guest. Accompanied by a team of BNYS medical students, Dr. Muthkrishnan provided expert guidance on the role of naturopathy and acupuncture in promoting vitality and health. Participants benefited from full-body checkups, which focused on identifying energy imbalances, enhancing reflexology practices, and improving overall well-being.