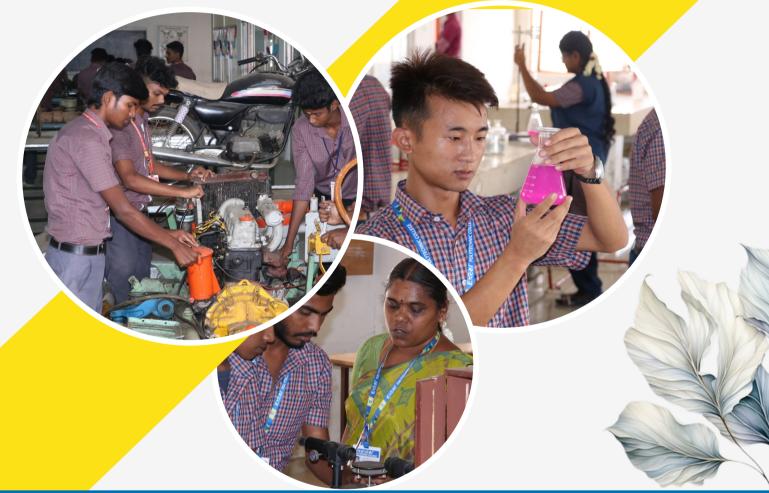

## ISRO EXPLORATION

Electronics and Communication Engineering & Electrical and Electronics Engineering Departments in the Space Craft exhibition held at Salem New Bus Stand on 06/09/2024. A total of 121 students attended, accompanied by 4 faculty members, with the aim of gaining practical insights into space craft. Expose students to the latest space craft technologies, provide hands-on experience and practical understanding of equipment used in electronics field, enable students to observe real-world applications of their academic knowledge. Students observed various types space craft, demo craft, Indian Regional Navigational satellite system, Indian Remote Sensing Application, Chandrayan I, II and III demo, First Launch Pad, Second Launch Pad, Heat Shield - PLA, Vikas Engine and Scientific Experiments and different types of Telescopes were displayed.