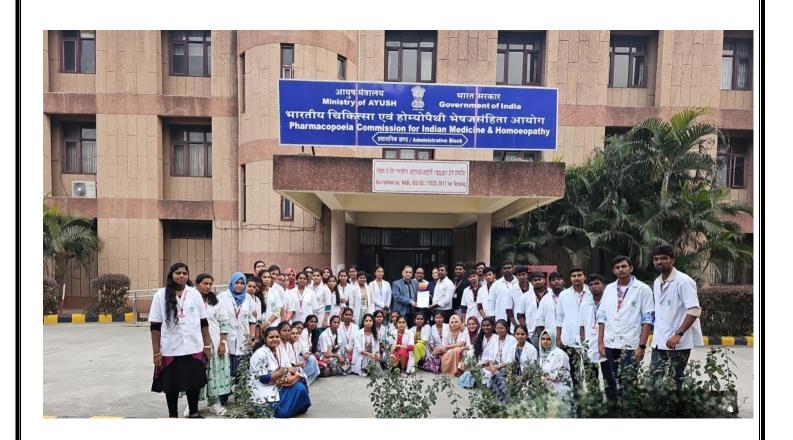

Day:3 (13.02.2024) we arrived the Delhi junction at 6.15 AM on (13.02.2024). After our refreshment we had our breakfast at hotel Pitrashish and started our trip to HOMOEOPATHIC PHARMACOPOEIA LABORATORY at Ghaziabad, uttar pradesh, reached approximately by 2PM

- ➤ HPL was established in the year 1975 in Ghaziabad at Uttar Pradesh.
- ➤ At the entrance, faculties of HPL gave us a warm welcome with a great sense of encouragement.
- ➤ We were guided to different section in the company.