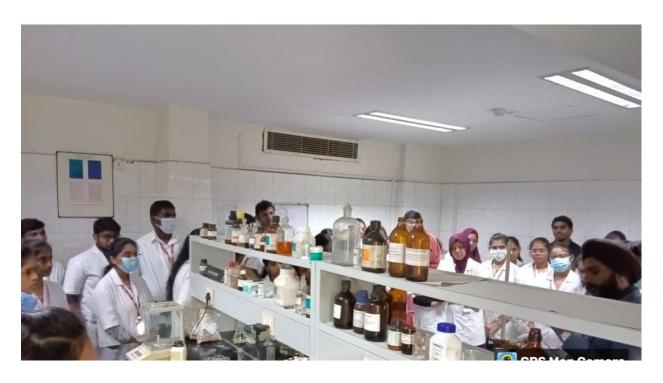

# THERE WE CAME TO ACKNOWLEDGE ABOUT THE:

- **❖** MUSEUM AND HERBARIUM.
- **♦** CHEMICAL LABORATORY.

#### WE LEARNT ABOUT THE:

- Preparation of globules
- Preparation of tablets
- Preparation of syrups
- Mother tincture preparation
- On how to store raw materials
- About labeling and packaging
- About maceration
- About trituration
- About percolation