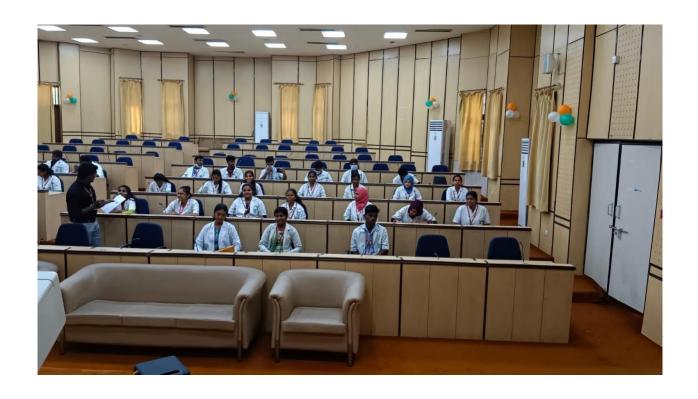

Day:3 (13.02.2024) we arrived the Delhi junction at 6.15 AM on (13.02.2024). After our refreshment we had our breakfast at hotel Pitrashish and started our trip to HOMOEOPATHIC PHARMACOPOEIA LABORATORY at Ghaziabad, uttar pradesh, reached approximately by 2PM

## we attended the seminar in HPI

After completing the lecture, we were divided into 2 groups of 26 students in each group. The one group went to visit the Museum and collection of Herbariums. The other group went to visit the Clinical Laboratory.