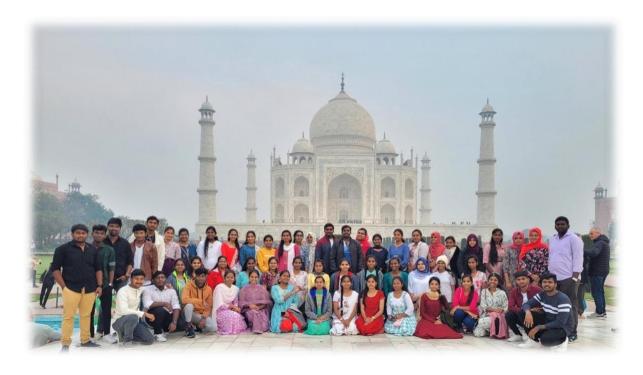

### **DAY 4 (14.02.2024):** WE MOVED TO TAJ MAHAL

After visiting of Taj mahal we moved to SCHWABE PHARMACY LABORATORY at Noida, Uttar Pradesh.

- Schwabe pharmaceutical company was established in the year 1994 at Noida, Uttar Pradesh by Dr. Willmar Schwabe.
- ❖ We were provided with hair-caps, shoe cover, mask.
- ❖ We were guided to difference sections in the company by the respective faculty members of Schwabe.