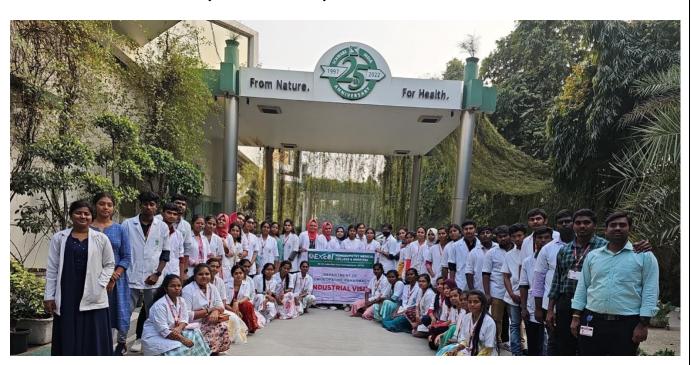

Day:3 (13.02.2024) we arrived the Delhi junction at 6.15 AM on (13.02.2024). After our refreshment we had our breakfast at hotel Pitrashish and started our trip to HOMOEOPATHIC PHARMACOPOEIA LABORATORY at Ghaziabad, uttar pradesh, reached approximately by 2PM

- ➤ HPL was established in the year 1975 in Ghaziabad at Uttar Pradesh.
- ➤ At the entrance, faculties of HPL gave us a warm welcome with a great sense of encouragement.
- ➤ We were guided to different section in the company.

## we attended the seminar in HPI

After completing the lecture, we were divided into 2 groups of 26 students in each group. The one group went to visit the Museum and collection of Herbariums. The other group went to visit the Clinical Laboratory.