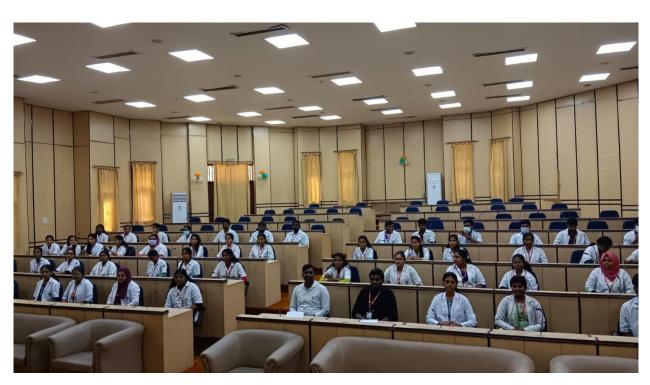

## we attended the seminar in HPI

After completing the lecture, we were divided into 2 groups of 26 students in each group. The one group went to visit the Museum and collection of Herbariums. The other group went to visit the Clinical Laboratory.

# THERE WE CAME TO ACKNOWLEDGE ABOUT THE:

- **❖** MUSEUM AND HERBARIUM.
- **♦** CHEMICAL LABORATORY.