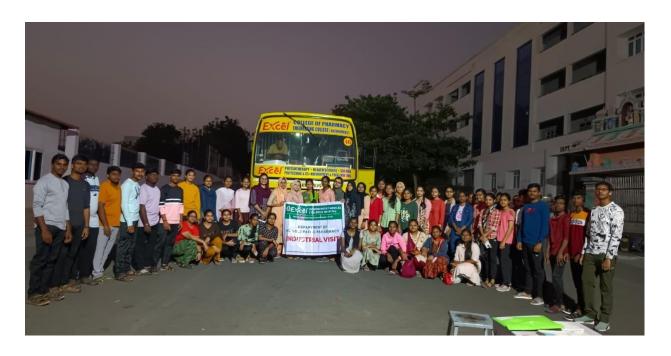

### **INDUSTRIAL VISIT**

HPL & SCHWABE
GHAZIABAD & NOIDA; UTTAR PRADESH
13.02.2024&14.02.2024

# EXCEL HOMOEOPATHY MEDICAL COLLEGE KOMARAPALAYAM

\_\_\_\_\_

### **INCHARGE STAFFS:**

- DR. JAYAKUMAR
- DR. KUMARAVEL
- DR. DHARANI
- DR. THENMOZHI

Day: 1&2 (11.02.2024&12.02.2024)We 1<sup>st</sup> year BHMS students started travelling from the college campus 6.20AM via bus along with our responsible In charge staffs to Delhi. Reached New Delhi on 13.02.2024 8:30AM.