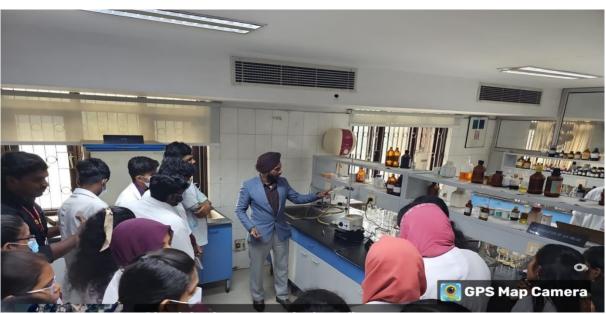

## we attended the seminar in HPI

After completing the lecture, we were divided into 2 groups of 26 students in each group. The one group went to visit the Museum and collection of Herbariums. The other group went to visit the Clinical Laboratory.

# THERE WE CAME TO ACKNOWLEDGE ABOUT THE:

- **❖** MUSEUM AND HERBARIUM.
- **♦** CHEMICAL LABORATORY.