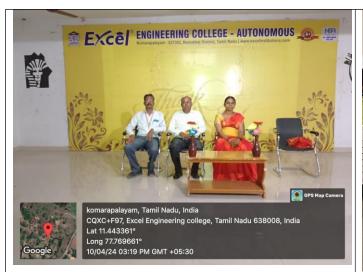

#### PROGRAMME REPORT

Students' Expostulation and Debate on 
"Effect of Artificial Intelligence on Job Opportunities"

Date & Time: 27/05/2024 at 10 am

Venue: Hyundai Professional Training Center

Number of Participants: 50 students

On 27/05/2024 the LEO CLUB conducted a students' expostulation and Debate on "Effect of Artificial Intelligence on Job Opportunities". The program started with the invocation followed by the welcome address by Dr.M.Kathiresan, Professor and Head of the Department of Mechanical Engineering. This is some important highlights regarding the debate and discussion on the job opportunities for mechanical engineers in the field of Artificial Intelligence.