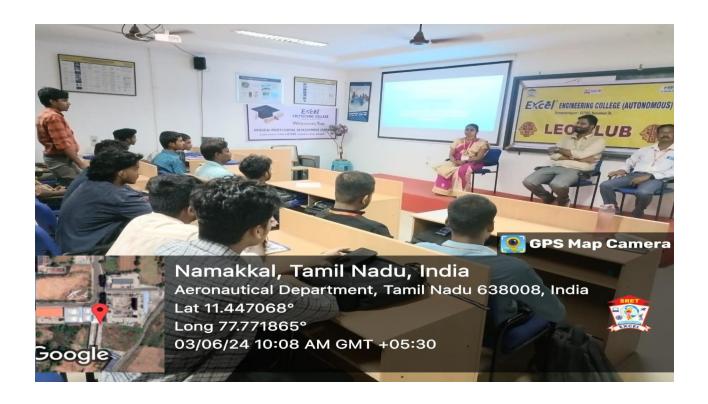

#### PROGRAMME REPORT

Students' Expostulation and Debate on 
"Effect of Artificial Intelligence on Job Opportunities"

Date & Time: 27/05/2024 at 10 am

Venue: Hyundai Professional Training Center

Number of Participants: 50 students

On 27/05/2024 the LEO CLUB conducted a students' expostulation and Debate on "Effect of Artificial Intelligence on Job Opportunities". The program started with the invocation followed by the welcome address by Dr.M.Kathiresan, Professor and Head of the Department of Mechanical Engineering. This is some important highlights regarding the debate and discussion on the job opportunities for mechanical engineers in the field of Artificial Intelligence.