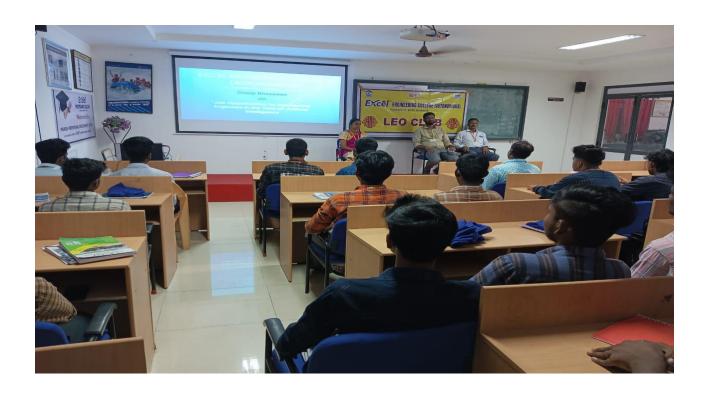

#### PROGRAMME REPORT

Students' Expostulation and Debate on 
"Effect of Artificial Intelligence on Job Opportunities"

Date & Time: 27/05/2024 at 10 am

Venue: Hyundai Professional Training Center

Number of Participants: 50 students

On 27/05/2024 the LEO CLUB conducted a students' expostulation and Debate on "Effect of Artificial Intelligence on Job Opportunities". The program started with the invocation followed by the welcome address by Dr.M.Kathiresan, Professor and Head of the Department of Mechanical Engineering. This is some important highlights regarding the debate and discussion on the job opportunities for mechanical engineers in the field of Artificial Intelligence.