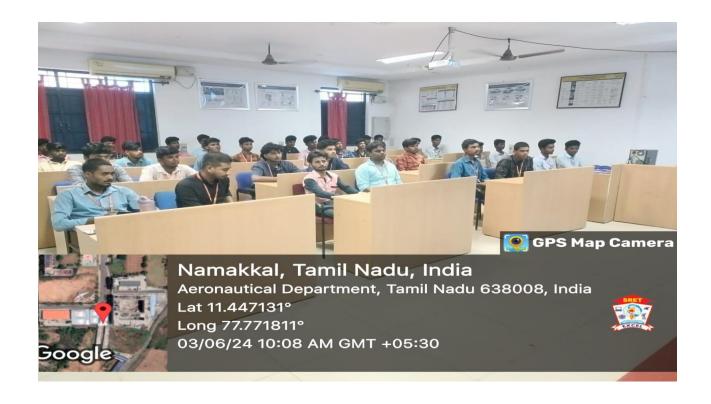

#### PROGRAMME REPORT

Students' Expostulation and Debate on 
"Effect of Artificial Intelligence on Job Opportunities"

Date & Time: 27/05/2024 at 10 am

Venue: Hyundai Professional Training Center

Number of Participants: 50 students

On 27/05/2024 the LEO CLUB conducted a students' expostulation and Debate on "Effect of Artificial Intelligence on Job Opportunities". The program started with the invocation followed by the welcome address by Dr.M.Kathiresan, Professor and Head of the Department of Mechanical Engineering. This is some important highlights regarding the debate and discussion on the job opportunities for mechanical engineers in the field of Artificial Intelligence.