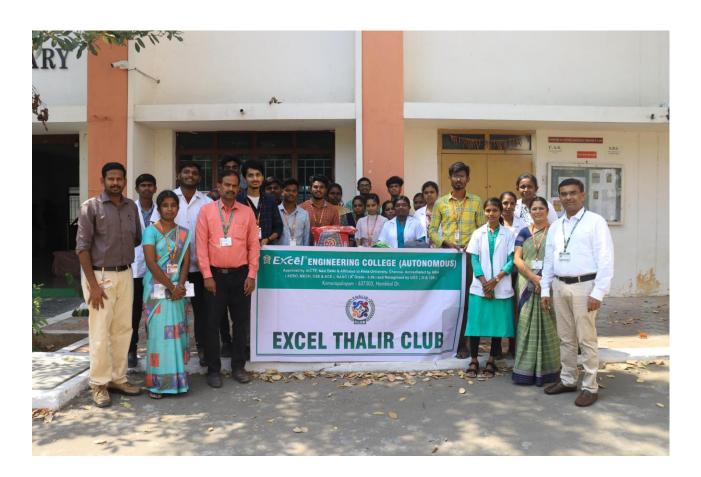

This is for your kind information we Excel Thalir Club collaborating with Excel college of physiotherapy and research centre is planned to implement a service learning companion program within the premises of "Sure Trust" along with student co-ordinators on 02-04-2024. The proposed companion program aims to provide companionship, support, and mentorship to the people residing in Sure Trust. Please grant us permission to organize the program and we request you to kindly provide the vehicle to for this noble cause.

#### **EXCEL THALIR CLUB**

"Thalir Companion Program: Service learning within the walls of an orphanage"

On Behalf of Excel Engineering College- **Excel Thalir Club** collaborating with Excel College of physiotherapy and research centre had done a service learning companion program within the premises of "Sure Trust" along with 20 student co-ordinators on 02-04-2024. This program provided 40 old age people with medical checkup and body exercises residing in Sure Trust, Komarapalayam.