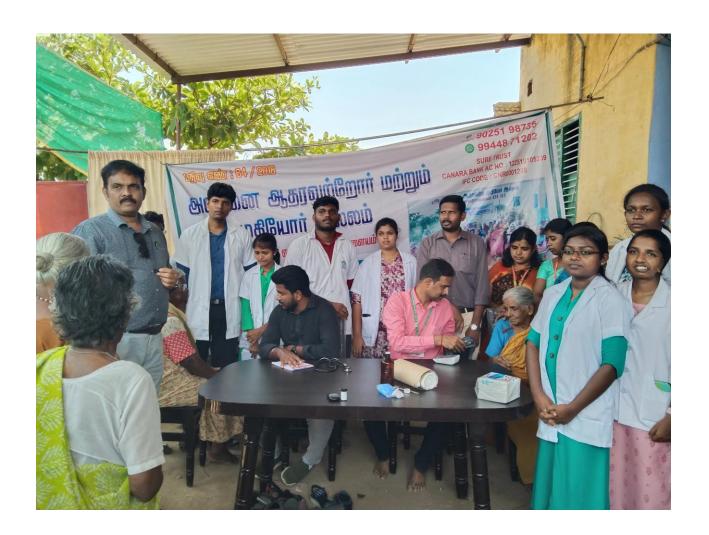

#### **EXCEL THALIR CLUB**

"Thalir Companion Program: Service learning within the walls of an orphanage"

On Behalf of Excel Engineering College- **Excel Thalir Club** collaborating with Excel College of physiotherapy and research centre had done a service learning companion program within the premises of "Sure Trust" along with 20 student co-ordinators on 02-04-2024. This program provided 40 old age people with medical checkup and body exercises residing in Sure Trust, Komarapalayam.