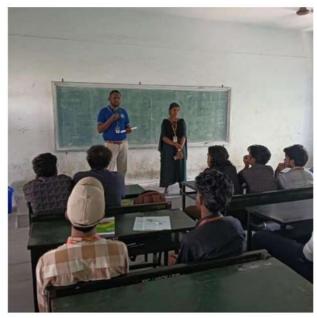

## Academic Year 2023-24 Activity Report

Date: 8.04.2024

Title: Fund Collection for Old-Age Home Construction

"Excel Engineering College's Green Club and Swachh Bharat, in collaboration with Thalir Club, orchestrated the 'Building Hope' program, a fundraising initiative for the construction of shelters by Atchayam Trust on 8.4.24. Volunteers from the Trust, alongside members of both clubs, conducted detailed sessions in each class, explaining the project's intricacies. Rather than solely focusing on fund collection, their primary objective is to encourage student involvement by soliciting contributions of Rs. 101 each. The deadline for contributions has been set for April 30th."