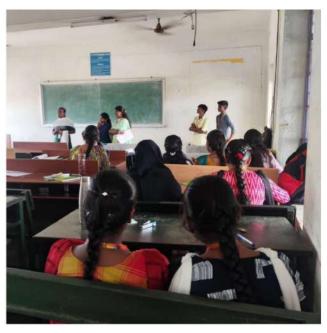

## Academic Year 2023-24 Activity Report

Date: 8.04.2024

Title: Fund Collection for Old-Age Home Construction

"Excel Engineering College's Green Club and Swachh Bharat, in collaboration with Thalir Club, orchestrated the 'Building Hope' program, a fundraising initiative for the construction of shelters by Atchayam Trust on 8.4.24. Volunteers from the Trust, alongside members of both clubs, conducted detailed sessions in each class, explaining the project's intricacies. Rather than solely focusing on fund collection, their primary objective is to encourage student involvement by soliciting contributions of Rs. 101 each. The deadline for contributions has been set for April 30th."