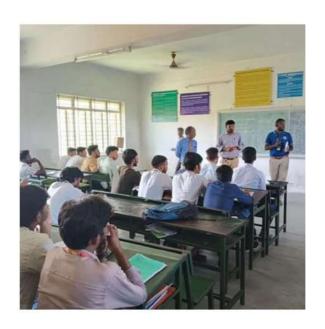

## Academic Year 2023-24 Activity Report

Date: 8.04.2024

Title: Fund Collection for Old-Age Home Construction

"Excel Engineering College's Green Club and Swachh Bharat, in collaboration with Thalir Club, orchestrated the 'Building Hope' program, a fundraising initiative for the construction of shelters by Atchayam Trust on 8.4.24. Volunteers from the Trust, alongside members of both clubs, conducted detailed sessions in each class, explaining the project's intricacies. Rather than solely focusing on fund collection, their primary objective is to encourage student involvement by soliciting contributions of Rs. 101 each. The deadline for contributions has been set for April 30th."