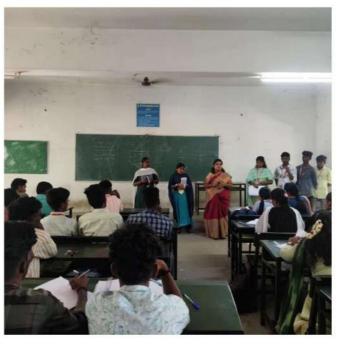

## Academic Year 2023-24 Activity Report

Date: 8.04.2024

Title: Fund Collection for Old-Age Home Construction

"Excel Engineering College's Green Club and Swachh Bharat, in collaboration with Thalir Club, orchestrated the 'Building Hope' program, a fundraising initiative for the construction of shelters by Atchayam Trust on 8.4.24. Volunteers from the Trust, alongside members of both clubs, conducted detailed sessions in each class, explaining the project's intricacies. Rather than solely focusing on fund collection, their primary objective is to encourage student involvement by soliciting contributions of Rs. 101 each. The deadline for contributions has been set for April 30th."