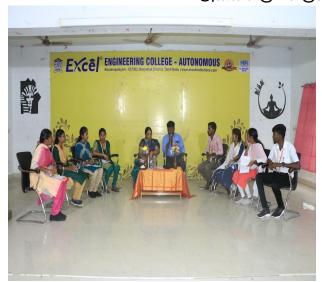

# Department of Civil Engineering and ICI Student chapter jointly organized

We recently wrapped up our annual Concrete Day celebration and it was a resounding success! this year's event brought together 58 students,5 faculties for a day filled with learning, hands-on activities, and friendly competition.

Dr. S. Shanmugasundaram, HOD of Civil department has inaugurated the function.

The feedback we received from students and faculty was overwhelmingly positive, with many expressing excitements for next year's Concrete Day. We're already brainstorming ways to make the event even better, possibly with more competition categories, larger networking panels, and expanded hands-on activities.