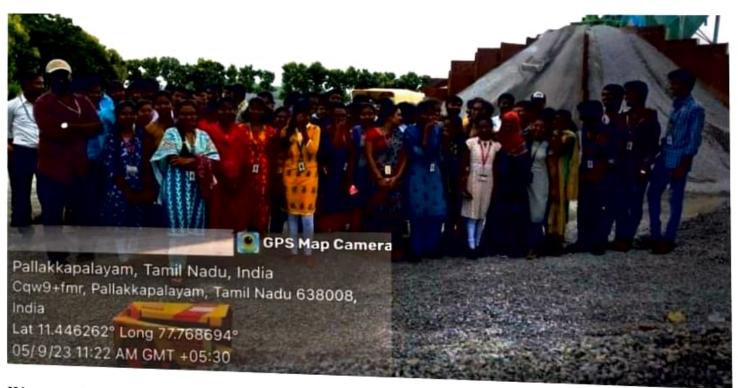

# Department of Civil Engineering and ICI Student chapter jointly organized

We recently wrapped up our annual Concrete Day celebration and it was a resounding success! this year's event brought together 58 students,5 faculties for a day filled with learning, hands-on activities, and friendly competition.

Dr. S. Shanmugasundaram, HOD of Civil department has inaugurated the function.

The feedback we received from students and faculty was overwhelmingly positive, with many expressing excitements for next year's Concrete Day. We're already brainstorming ways to make the event even better, possibly with more competition categories, larger networking panels, and expanded hands-on activities.