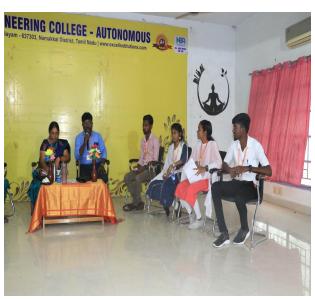

# epartment of Civil Engineering and ICI Student chapter jointly organized

The department of Civil Engineering & ICI, IE (1) jointly organized Mokshagundam Visvesvaraya birthday celebration (Engineer's Day - 2023). The HOD addressed in the view of "Sustainability of building & Opportunities in Civil Engineering projects" on his birth anniversary in front of students (UG & PG) before that our college Director - Admin and Department Head Dr. S. Shanmugasundaram took it about the "Scope of the Civil Engineering" after completion of course in civil block on 15-09-2023.