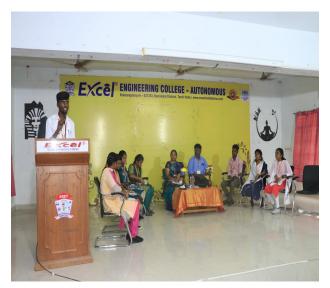

# epartment of Civil Engineering and ICI Student chapter jointly organized

The department of Civil Engineering & ICI, IE (1) jointly organized Mokshagundam Visvesvaraya birthday celebration (Engineer's Day - 2023). The HOD addressed in the view of "Sustainability of building & Opportunities in Civil Engineering projects" on his birth anniversary in front of students (UG & PG) before that our college Director - Admin and Department Head Dr. S. Shanmugasundaram took it about the "Scope of the Civil Engineering" after completion of course in civil block on 15-09-2023.

Date 15.9.2023

> Time 10.00 A M to 1.00 P M

DEPARTMETNT OF

ORGANISING

**ENGINEERS DAY CELEBRATION** 

VENUE CIVIL BLOCK

Program coordinator

Mr. S.Sakthivel, Ap/Civil