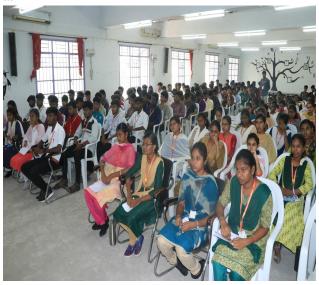

# Department of Civil Engineering and ICI Student chapter jointly organized

We recently wrapped up our annual Concrete Day celebration and it was a resounding success! this year's event brought together 58 students,5 faculties for a day filled with learning, hands-on activities, and friendly competition.