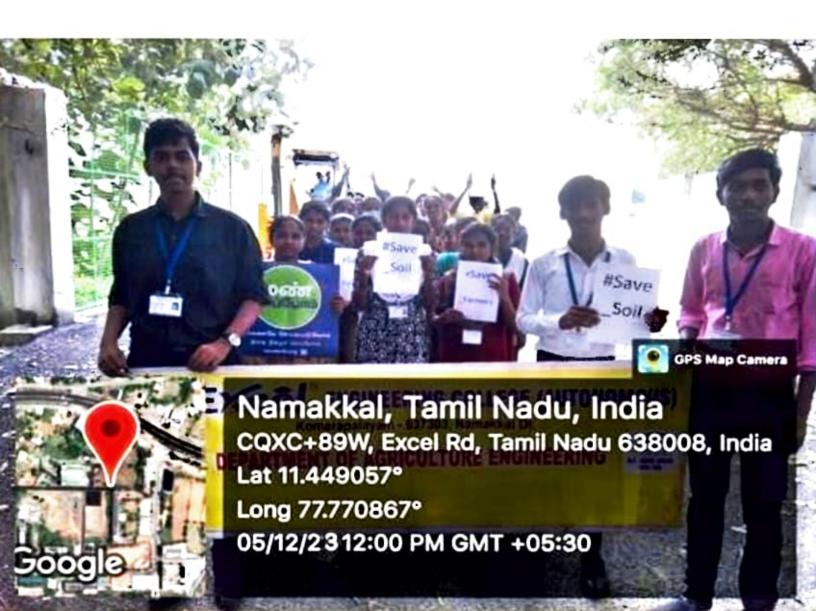

# epartment of Civil Engineering and ICI Student chapter jointly organized

The department of Civil Engineering & ICI, IE (1) jointly organized Mokshagundam Visvesvaraya birthday celebration (Engineer's Day - 2023). The HOD addressed in the view of "Sustainability of building & Opportunities in Civil Engineering projects" on his birth anniversary in front of students (UG & PG) before that our college Director - Admin and Department Head Dr. S. Shanmugasundaram took it about the "Scope of the Civil Engineering" after completion of course in civil block on 15-09-2023.