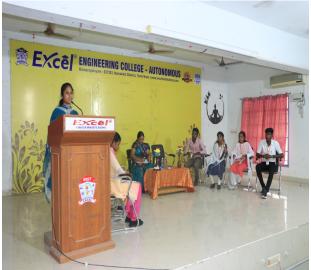

# epartment of Civil Engineering and ICI Student chapter jointly organized

The department of Civil Engineering & ICI, IE (1) jointly organized Mokshagundam Visvesvaraya birthday celebration (Engineer's Day - 2023). The HOD addressed in the view of "Sustainability of building & Opportunities in Civil Engineering projects" on his birth anniversary in front of students (UG & PG) before that our college Director - Admin and Department Head Dr. S. Shanmugasundaram took it about the "Scope of the Civil Engineering" after completion of course in civil block on 15-09-2023.