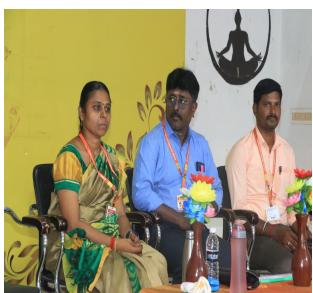

# epartment of Civil Engineering and ICI Student chapter jointly organized

The department of Civil Engineering & ICI, IE (1) jointly organized Mokshagundam Visvesvaraya birthday celebration (Engineer's Day - 2023). The HOD addressed in the view of "Sustainability of building & Opportunities in Civil Engineering projects" on his birth anniversary in front of students (UG & PG) before that our college Director - Admin and Department Head Dr. S. Shanmugasundaram took it about the "Scope of the Civil Engineering" after completion of course in civil block on 15-09-2023.