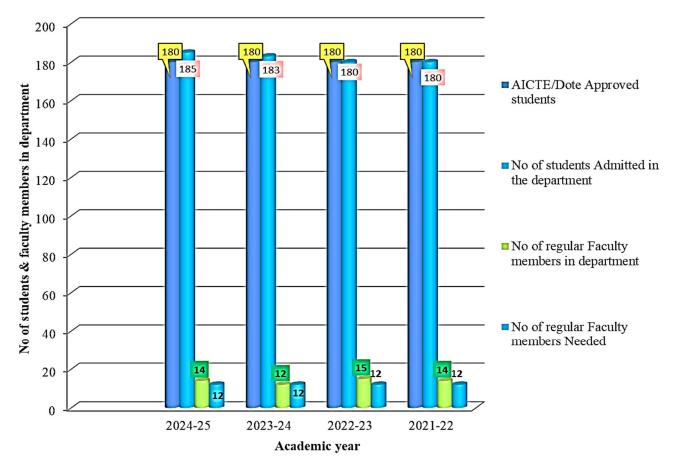

| Student Teacher Ratio (STR) = S / F = 15.22 | 2 |
|---------------------------------------------|---|
|---------------------------------------------|---|

| Year                                               | 2024-25                                    | CAY (2023-24) | CAYm1 (2022-<br>23) | CAYm2(2021-<br>22) |
|----------------------------------------------------|--------------------------------------------|---------------|---------------------|--------------------|
| No. of Students in UG 2 <sup>nd</sup><br>Yearu1.1  | 63                                         | 62            | 63                  | 60                 |
| No. of Students in UG 3 <sup>rd</sup> Year<br>u1.2 | 62                                         | 63            | 60                  | 60                 |
| No. of Students in UG 4 <sup>th</sup> Year u1.3    | 63                                         | 60            | 60                  | 60                 |
| UG1                                                | 188                                        | 185           | 183                 | 180                |
| No. of Students in PG 1 <sup>st</sup> Yearp1.1     | NA                                         | NA            | NA                  | NA                 |
| No. of Students in PG 2 <sup>nd</sup> Year to p1.2 | NA                                         | NA            | NA                  | NA                 |
| PG1                                                | NA                                         | NA            | NA                  | NA                 |
| Total No. of Students in the<br>Department (S)     | 188                                        | 185           | 183                 | 180                |
| No. of Faculty in the<br>Department (F)            | 12                                         | 12            | 12                  | 12                 |
| Student Faculty Ratio (SFR)                        | 15.66                                      | 15.42         | 15.25               | 15                 |
| Average SFR                                        | erage SFR (15.42 + 15.25 + 15) / 3 = 15.22 |               | = 15.22             |                    |

Table B.5.1a Student-Faculty Ratio

Student – Faculty Ration: Less than 20:1

| 5.1.1. Provide the information about the regular and contractual faculty as per |  |
|---------------------------------------------------------------------------------|--|
| the format mentioned below:                                                     |  |

|         | Total number of regular faculty in the department | Total number of contractual<br>faculty in the department |
|---------|---------------------------------------------------|----------------------------------------------------------|
| 2024-25 | 12                                                | Nil                                                      |
| CAY     | 12                                                | Nil                                                      |
| CAYm1   | 12                                                | Nil                                                      |
| CAYm2   | 12                                                | Nil                                                      |