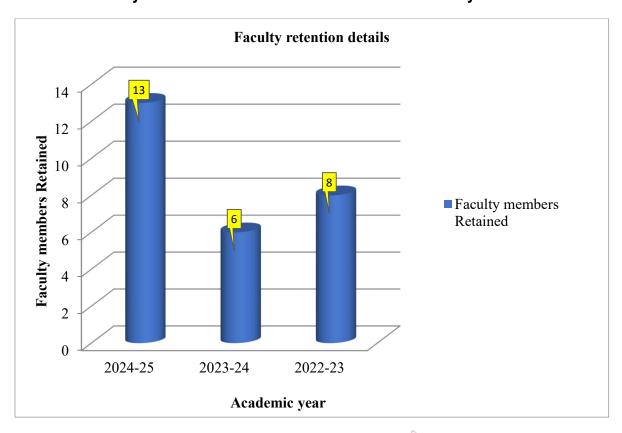

### Faculty Retention Details (FR) CAY, CAYm1 & CAYm2

| SI.NO | Faculty in CAY    | Faculty in CAYm1    | Faculty in CAYm2      | Retained faculty 2024-25            | Retained faculty 2023-24 | Retained faculty 2022-23                 |
|-------|-------------------|---------------------|-----------------------|-------------------------------------|--------------------------|------------------------------------------|
| 1     | Dr. Murugesan M P | Dr. Murugesan M P   | Dr. Murugesan M P     |                                     |                          |                                          |
| 2     | Mr. Ramesh V      | Mr. Ramesh V        | Mr. Ramesh V          |                                     |                          |                                          |
| 3     | Mr. Vijay M       | Mr. Vijay M         | Mr. Vijay M           |                                     | 6 Faculty<br>members     |                                          |
| 4     | Mr. Raja fM       | Mr. Raja M          | Mr. Raja M            | 13 Faculty members retained 2024-25 | retained 2023-24         | 8 Faculty<br>members<br>retained 2022-23 |
| 5     | Mr. Tharani S     | Mr. Tharani S       | Mr. Tharani S         |                                     |                          |                                          |
| 6     | Mr. Rajesh S P    | Mr. Rajesh S P      | Mr. Rajesh S P        |                                     |                          |                                          |
| 7     | Ms. Chithra G     | Ms. Rammiya U       | Ms. Rammiya U         |                                     |                          |                                          |
| 8     | Dr. Karuppaiya M  | Mr. ArunPrasath N V | Mr. ArunPrasath N V   | Tetameu 2024-25                     |                          |                                          |
| 9     | Dr. Srinivasan G  | Ms. Nivetha E       | Ms. Nivetha E         | -                                   |                          |                                          |
| 10    | Mr. Selvam G      | Dr. Indumathi M     | Dr. Indumathi M       |                                     |                          |                                          |
| 11    | Ms. Leenasree R   | Ms. Leenasree R     | Mrs. Nithya M         | -                                   |                          |                                          |
| 12    | Mr. Elson J       | Mr. Sanjaikannan A  | Mrs. Priyadharshini K |                                     |                          |                                          |
| 13    | Mr. Shibani       | Ms. Chithra G       | Dr. Baghya Nisha R    |                                     |                          |                                          |
| 14    | Mrs.G.Kiruthika   | Mr. Selvam G        |                       |                                     |                          |                                          |
| 15    |                   | Dr. Karuppaiya M    |                       |                                     |                          |                                          |