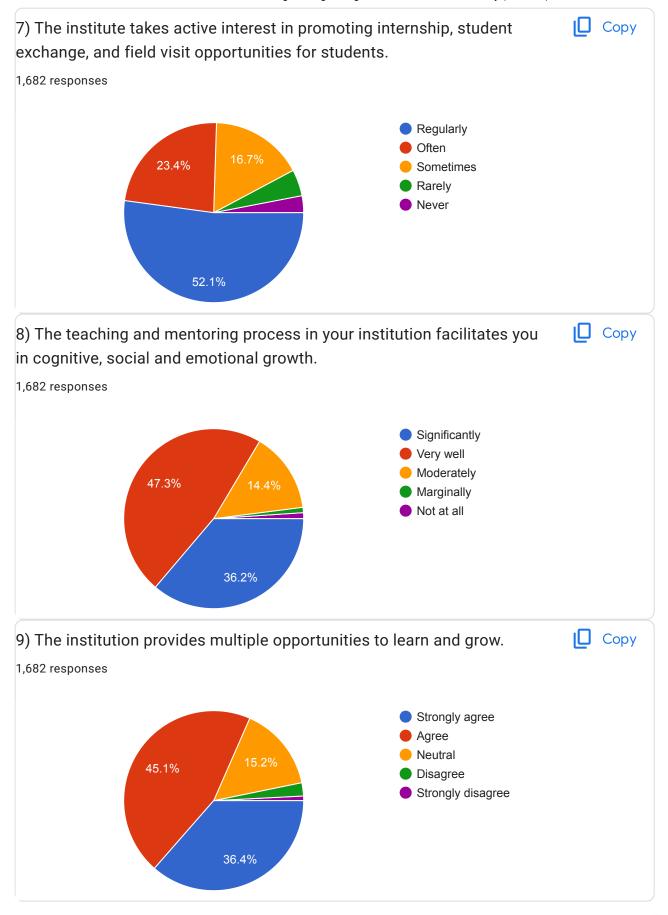

## **Excel Engineering College Student** Satisfaction Survey (2023-24)

1,682 responses

General Information





































| 22) Give three observation / suggestions to improve the overall teaching - learning experience in your institution. |
|---------------------------------------------------------------------------------------------------------------------|
| 1,682 responses                                                                                                     |
| Good                                                                                                                |
| Good                                                                                                                |
| Nothing                                                                                                             |
| No