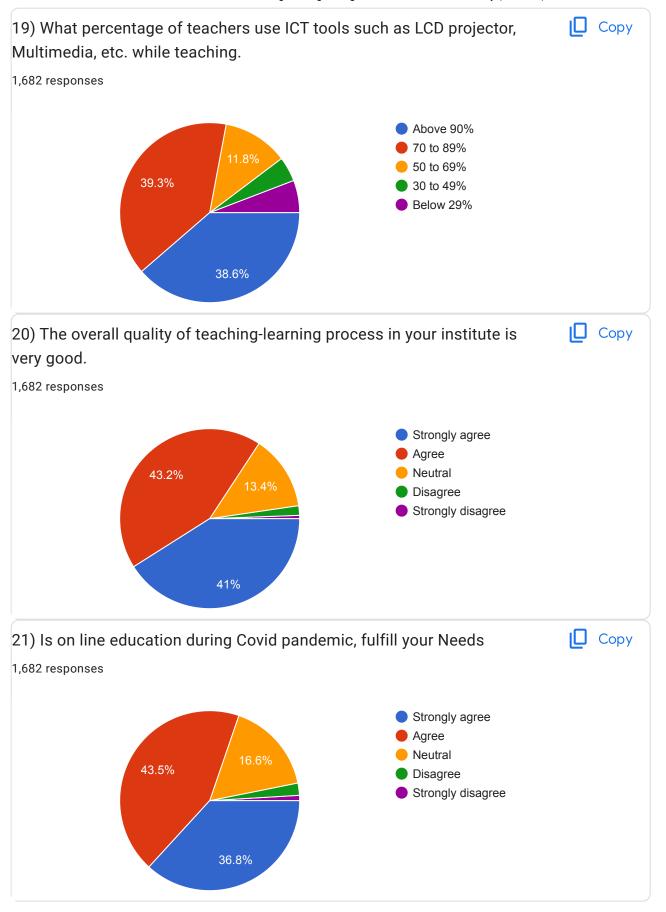

## **Excel Engineering College Student** Satisfaction Survey (2023-24)

1,682 responses

General Information





































| 22) Give three observation / suggestions to improve the overall teaching - learning experience in your institution. |
|---------------------------------------------------------------------------------------------------------------------|
| 1,682 responses                                                                                                     |
| Good                                                                                                                |
| Good                                                                                                                |
| Nothing                                                                                                             |
| No