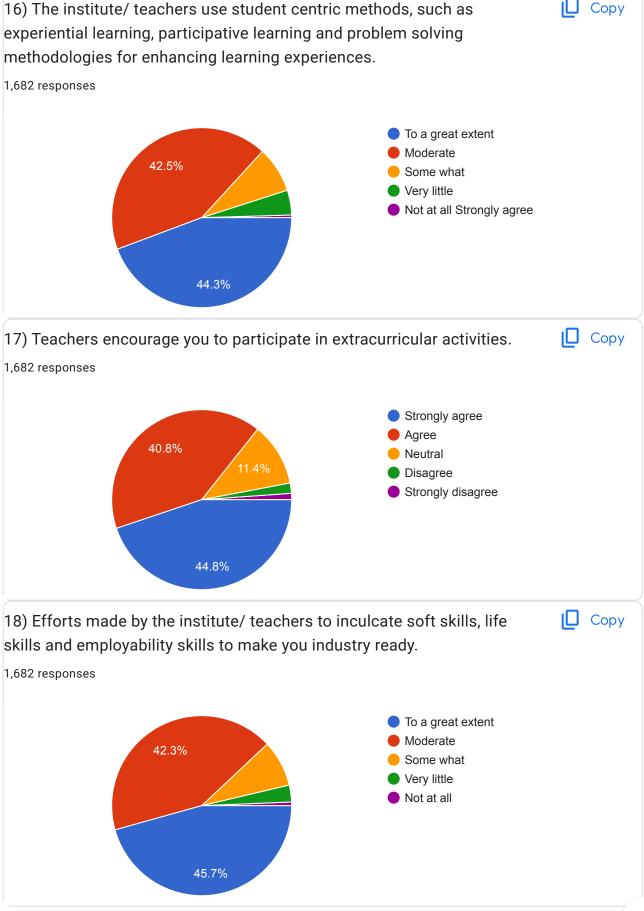

## **Excel Engineering College Student** Satisfaction Survey (2023-24)

1,682 responses

General Information





































| 22) Give three observation / suggestions to improve the overall teaching - learning experience in your institution. |
|---------------------------------------------------------------------------------------------------------------------|
| 1,682 responses                                                                                                     |
| Good                                                                                                                |
| Good                                                                                                                |
| Nothing                                                                                                             |
| No