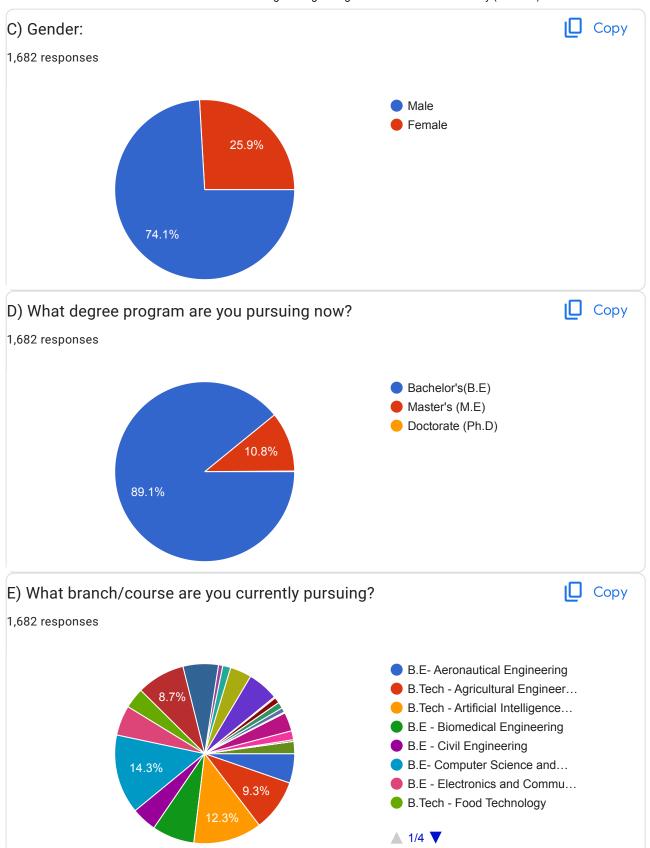

## **Excel Engineering College Student** Satisfaction Survey (2023-24)

1,682 responses

General Information

| 22) Give three observation / suggestions to improve the overall teaching - learning experience in your institution. |
|---------------------------------------------------------------------------------------------------------------------|
| 1,682 responses                                                                                                     |
| Good                                                                                                                |
| Good                                                                                                                |
| Nothing                                                                                                             |
| No                                                                                                                  |
| Nil                                                                                                                 |
| Nothing                                                                                                             |
| Yes                                                                                                                 |
| Very good                                                                                                           |
| None                                                                                                                |
| •                                                                                                                   |
| -                                                                                                                   |
| Excellent                                                                                                           |
| Very good                                                                                                           |
| Ok                                                                                                                  |
| No suggestions                                                                                                      |
| Everything is good                                                                                                  |
| All good                                                                                                            |
| No comments                                                                                                         |
|                                                                                                                     |