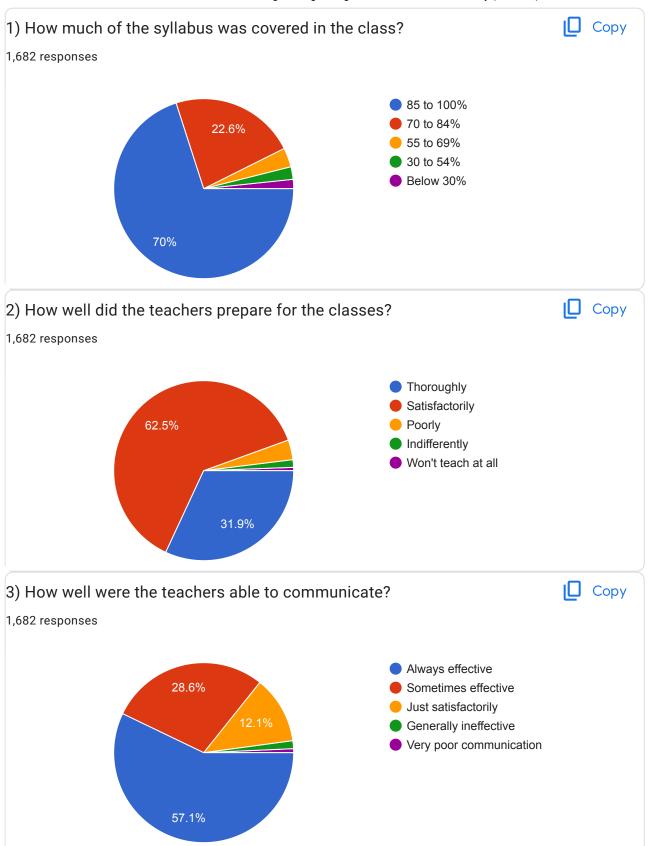

## **Excel Engineering College Student** Satisfaction Survey (2023-24)

1,682 responses

General Information

| 22) Give three observation / suggestions to improve the overall teaching - learning experience in your institution. |
|---------------------------------------------------------------------------------------------------------------------|
| 1,682 responses                                                                                                     |
| Good                                                                                                                |
| Good                                                                                                                |
| Nothing                                                                                                             |
| No                                                                                                                  |
| Nil                                                                                                                 |
| Nothing                                                                                                             |
| Yes                                                                                                                 |
| Very good                                                                                                           |
| None                                                                                                                |
| •                                                                                                                   |
| -                                                                                                                   |
| Excellent                                                                                                           |
| Very good                                                                                                           |
| Ok                                                                                                                  |
| No suggestions                                                                                                      |
| Everything is good                                                                                                  |
| All good                                                                                                            |
| No comments                                                                                                         |
|                                                                                                                     |