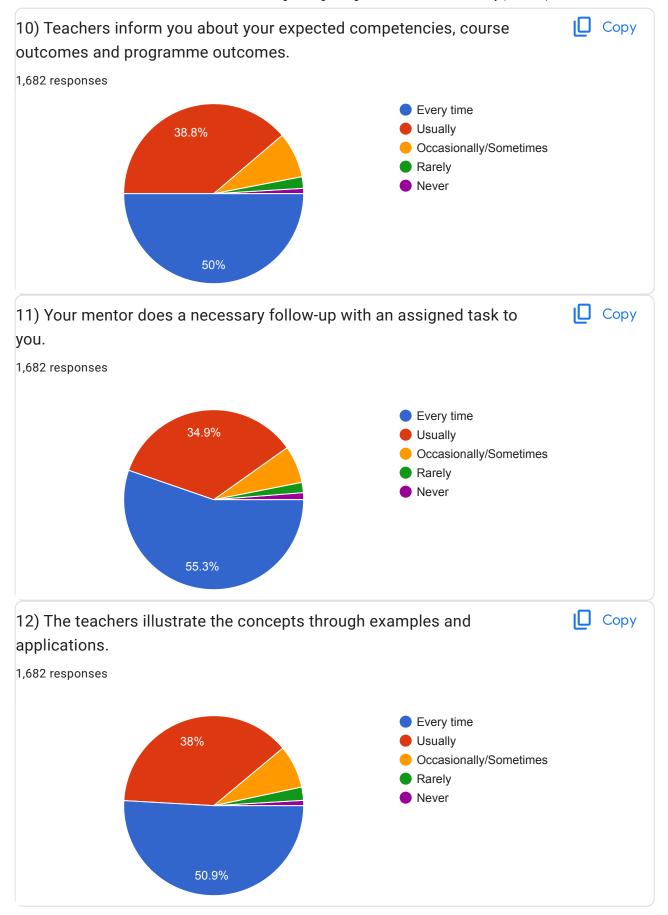

## **Excel Engineering College Student** Satisfaction Survey (2023-24)

1,682 responses

General Information





































| 22) Give three observation / suggestions to improve the overall teaching - learning experience in your institution. |
|---------------------------------------------------------------------------------------------------------------------|
| 1,682 responses                                                                                                     |
| Good                                                                                                                |
| Good                                                                                                                |
| Nothing                                                                                                             |
| No