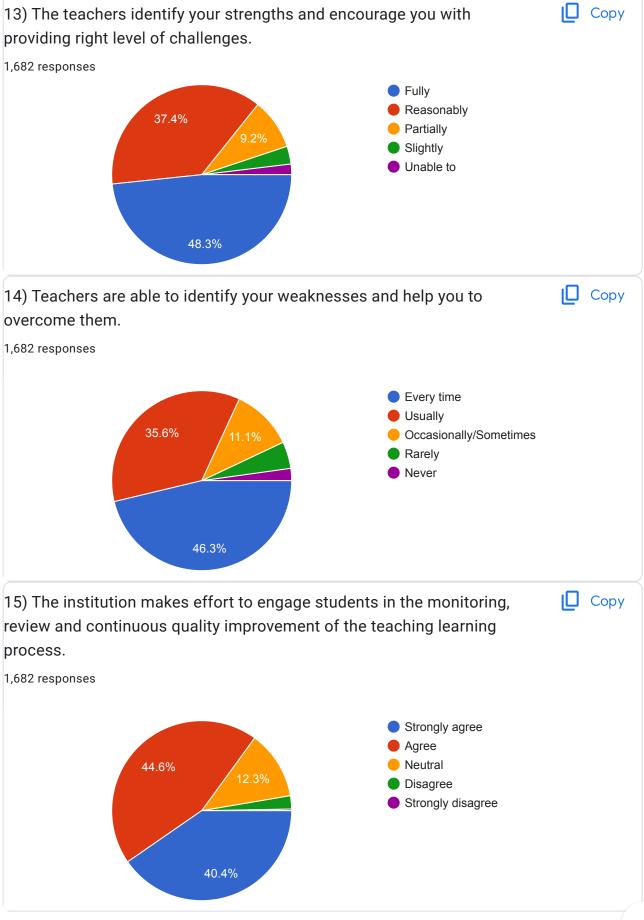

## **Excel Engineering College Student** Satisfaction Survey (2023-24)

1,682 responses

General Information





































| 22) Give three observation / suggestions to improve the overall teaching - learning experience in your institution. |
|---------------------------------------------------------------------------------------------------------------------|
| 1,682 responses                                                                                                     |
| Good                                                                                                                |
| Good                                                                                                                |
| Nothing                                                                                                             |
| No