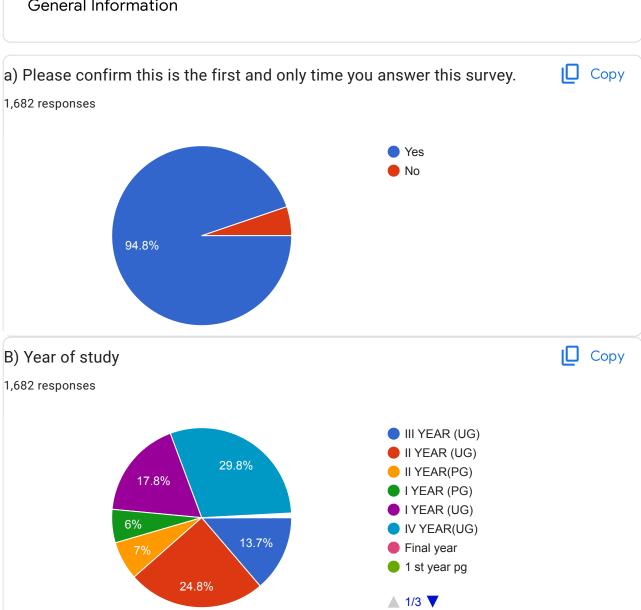

## **Excel Engineering College Student** Satisfaction Survey (2023-24)

1,682 responses

General Information

| 22) Give three observation / suggestions to improve the overall teaching - learning experience in your institution. |
|---------------------------------------------------------------------------------------------------------------------|
| 1,682 responses                                                                                                     |
| Good                                                                                                                |
| Good                                                                                                                |
| Nothing                                                                                                             |
| No                                                                                                                  |
| Nil                                                                                                                 |
| Nothing                                                                                                             |
| Yes                                                                                                                 |
| Very good                                                                                                           |
| None                                                                                                                |
| •                                                                                                                   |
| -                                                                                                                   |
| Excellent                                                                                                           |
| Very good                                                                                                           |
| Ok                                                                                                                  |
| No suggestions                                                                                                      |
| Everything is good                                                                                                  |
| All good                                                                                                            |
| No comments                                                                                                         |
|                                                                                                                     |