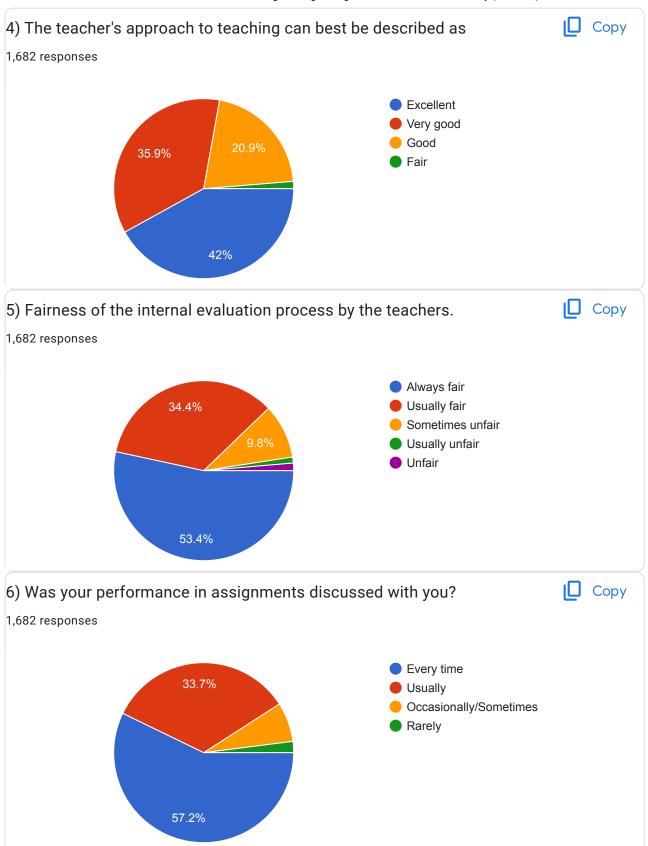

## **Excel Engineering College Student** Satisfaction Survey (2023-24)

1,682 responses

General Information

| 22) Give three observation / suggestions to improve the overall teaching - learning experience in your institution. |
|---------------------------------------------------------------------------------------------------------------------|
| 1,682 responses                                                                                                     |
| Good                                                                                                                |
| Good                                                                                                                |
| Nothing                                                                                                             |
| No                                                                                                                  |
| Nil                                                                                                                 |
| Nothing                                                                                                             |
| Yes                                                                                                                 |
| Very good                                                                                                           |
| None                                                                                                                |
| •                                                                                                                   |
| -                                                                                                                   |
| Excellent                                                                                                           |
| Very good                                                                                                           |
| Ok                                                                                                                  |
| No suggestions                                                                                                      |
| Everything is good                                                                                                  |
| All good                                                                                                            |
| No comments                                                                                                         |
|                                                                                                                     |