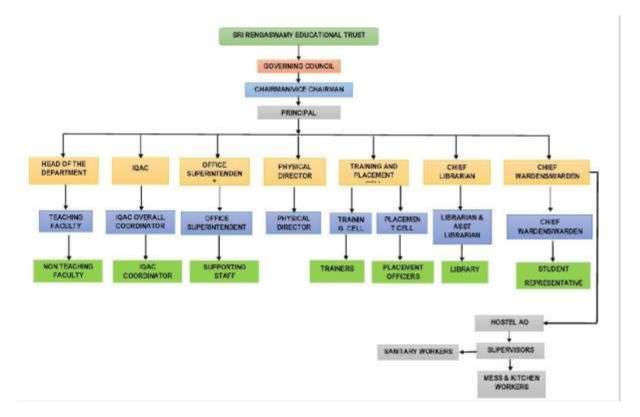

ommanna Raja, M.Tech., PhD., Prinicipal and Executive Director, Excel Engineering College, Komarapalayam,Sankari West-637303 Namakkal Dt., Tamil Nadu.

### 4. Name of the affiliating University:

Anna University, Chennai

### 5. Governance:

https://excelinstitutions.com/excel\_engg/governing-body-academic-council/

### 6. Members of Academic Advisory Body:

https://excelinstitutions.com/excel\_engg/governing-body-academic-council/

### Frequency of the Board meeting and Academic advisory Body:

The academic council meeting and board meeting are conducted once in every year. The points discussed in board of studies will be presented and got approved in academic council. After getting approval the points will be submitted to governing body meeting.

### Organizational chart and Processes:



### The following Committees are attached in separate link:

- Grievance Redressal Committee https://excelinstitutions.com/excel\_engg/wp-content/uploads/2024/04/Grievance-redressal-committee.pdf
  - https://excelinstitutions.com/excel\_engg/wp-content/uploads/2024/04/VISAKHA-COMMITTEE\_merged.pdf
- Anti Ragging Committee https://excelinstitutions.com/excel\_engg/wp-content/uploads/2024/04/ARC-Members-List-2023-24.pdf
- Grievance Redressal Mechanism Attached in Separate Annexure I
- Internal Compliance Committee https://excelinstitutions.com/excel\_engg/wp-content/uploads/2024/04/INTERNAL-COMPLAINT-COMMITTEE.pdf
- SC /ST Committee Attached in Separate Annexure II
- Internal Quality Assurance Cell Attached in Separate Annexure III

### 7. Programmes:

Name of the programmes approved by AI