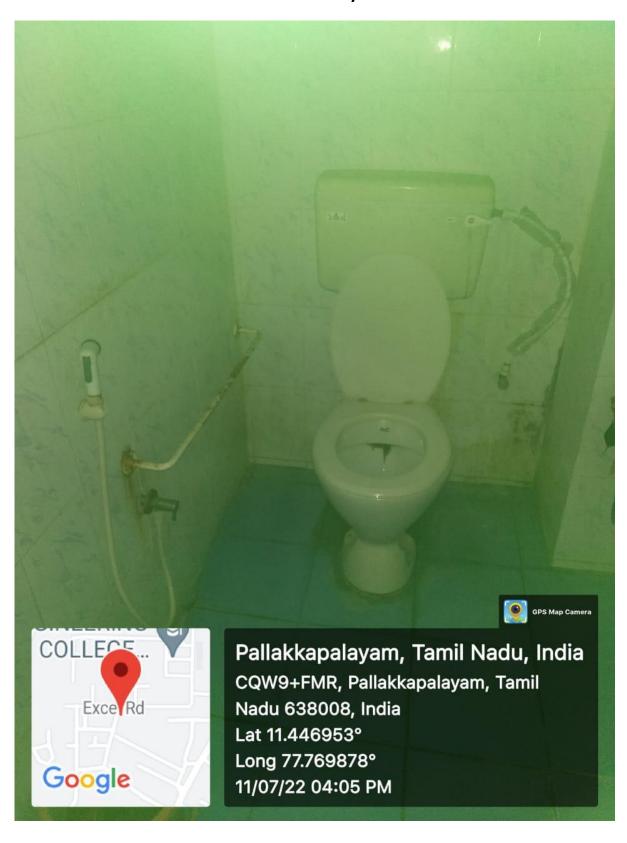

## 2. Disabled-friendly washrooms

3. Signage including tactile path lights, display boards and signposts