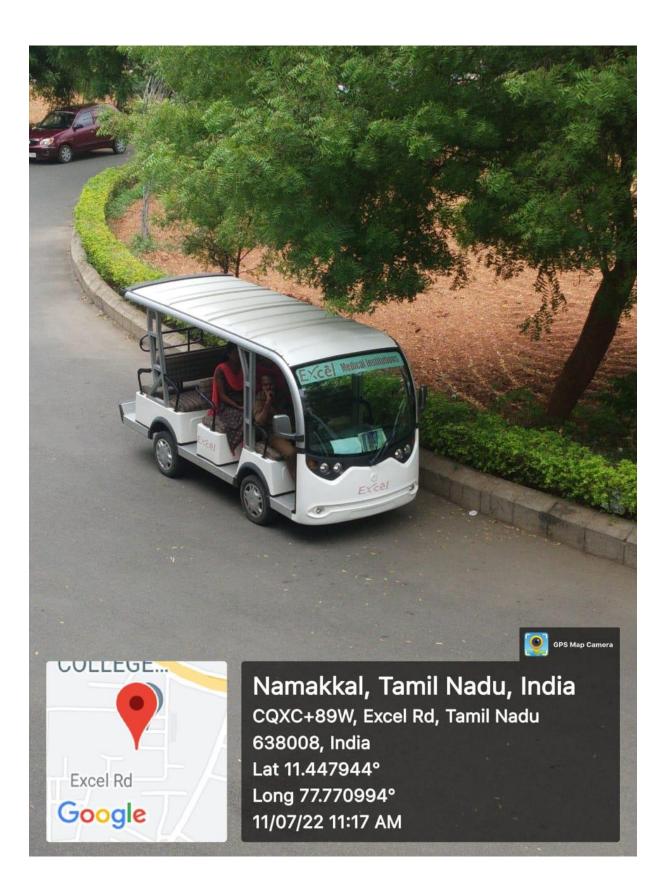

# 2. Use of bicycles/ Battery-powered vehicles

## **Encourage students and Faculty using College Bus**