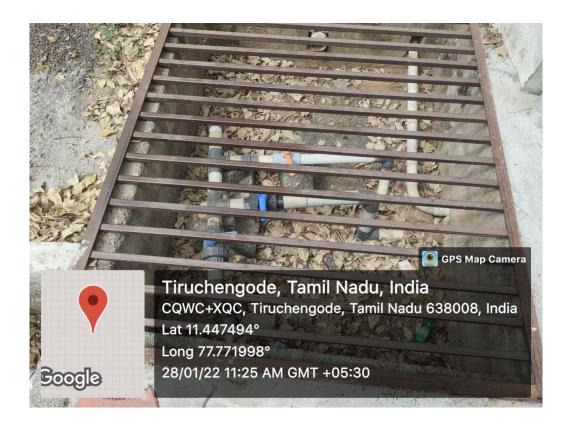

## **EXCEL ENGINEERING COLLEGE**



#### (Autonomous)

Approved by AICTE, New Delhi & Affiliated to Anna University, Chennai

Accredited by NBA (AERO,CSE,ECE,MECH), NAAC with "A+" and Recognised by UGC (2f &12B)

#### KOMARAPALAYAM - 637303

- 7.1.4 Water conservation facilities available in the Institution:
  - 1. Rain water harvesting
  - 2. Bore well /Open well recharge
  - 3. Construction of tanks and bunds
  - 4. Waste water recycling
  - 5. Maintenance of water bodies and distribution system in the campus

#### 1. Rain water harvesting

### Rain Water storage well with 6,00,000 Liters Capacity





## 2. Bore well /Open well recharge









## 3. Construction of tanks and bunds

Over head storage Tanks





# Storage Tank with Pipe lines distributions



**Rainwater Storage** 

Ponds



# Water line distribution in Hostel



# **RO Water Plant**



## 4. Waste water recycling













4. Maintenance of water bodies and distribution system in the campus



24/7 Over Head Tank Water Level Monitoring

# Drinking Water distribution to Sump