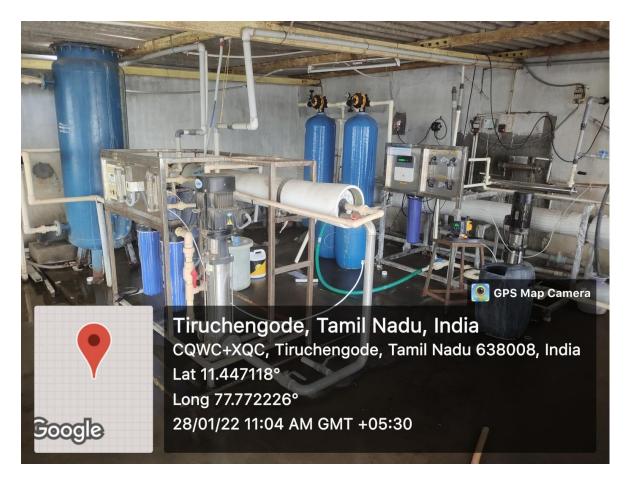

AICTE, New Delhi & Affiliated to Anna University, Chennai

Accredited by NBA (AERO,CSE,ECE,MECH), NAAC with "A+" and Recognised by UGC (2f &12B)

#### KOMARAPALAYAM - 637303

- 7.1.4 Water conservation facilities available in the Institution:
  - 1. Rain water harvesting
  - 2. Bore well /Open well recharge
  - 3. Construction of tanks and bunds
  - 4. Waste water recycling
  - 5. Maintenance of water bodies and distribution system in the campus

#### 1. Rain water harvesting

### Rain Water storage well with 6,00,000 Liters Capacity





## 2. Bore well /Open well recharge









## 3. Construction of tanks and bunds

Over head storage Tanks





# Storage Tank with Pipe lines distributions



**Rainwater Storage** 

Ponds



# Water line distribution in Hostel



# **RO Water Plant**



## 4. Waste water recycling













4. Maintenance of water bodies and distribution system in the campus



24/7 Over Head Tank Water Level Monitoring

# Drinking Water distribution to Sump