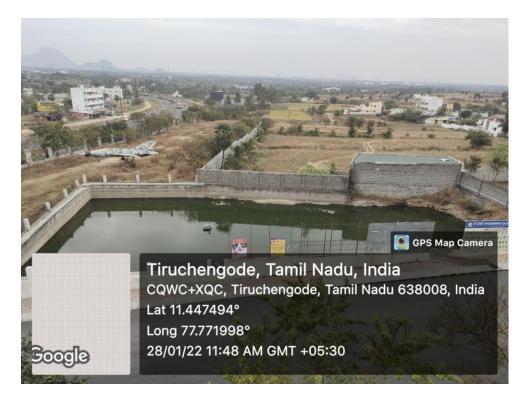

## **EXCEL ENGINEERING COLLEGE**



#### (Autonomous)

Approved by AICTE, New Delhi & Affiliated to Anna University, Chennai

Accredited by NBA (AERO,CSE,ECE,MECH), NAAC with "A+" and Recognised by UGC (2f &12B)

#### KOMARAPALAYAM - 637303

- 7.1.4 Water conservation facilities available in the Institution:
  - 1. Rain water harvesting
  - 2. Bore well /Open well recharge
  - 3. Construction of tanks and bunds
  - 4. Waste water recycling
  - 5. Maintenance of water bodies and distribution system in the campus

#### 1. Rain water harvesting

### Rain Water storage well with 6,00,000 Liters Capacity





## 2. Bore well /Open well recharge









## 3. Construction of tanks and bunds

Over head storage Tanks





# Storage Tank with Pipe lines distributions



**Rainwater Storage** 

Ponds



# Water line distribution in Hostel



# **RO Water Plant**



## 4. Waste water recycling













4. Maintenance of water bodies and distribution system in the campus



24/7 Over Head Tank Water Level Monitoring

# Drinking Water distribution to Sump