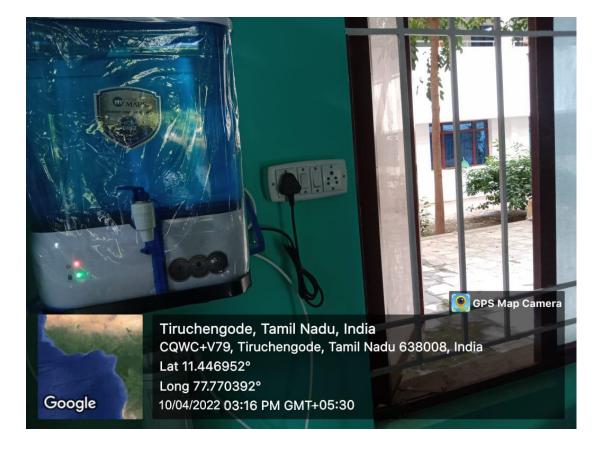

n facilities available in the Institution:
  - 1. Rain water harvesting
  - 2. Bore well /Open well recharge
  - 3. Construction of tanks and bunds
  - 4. Waste water recycling
  - 5. Maintenance of water bodies and distribution system in the campus

#### 1. Rain water harvesting

### Rain Water storage well with 6,00,000 Liters Capacity





## 2. Bore well /Open well recharge









## 3. Construction of tanks and bunds

Over head storage Tanks





# Storage Tank with Pipe lines distributions



**Rainwater Storage** 

Ponds



# Water line distribution in Hostel



# **RO Water Plant**



## 4. Waste water recycling













4. Maintenance of water bodies and distribution system in the campus



24/7 Over Head Tank Water Level Monitoring

# Drinking Water distribution to Sump