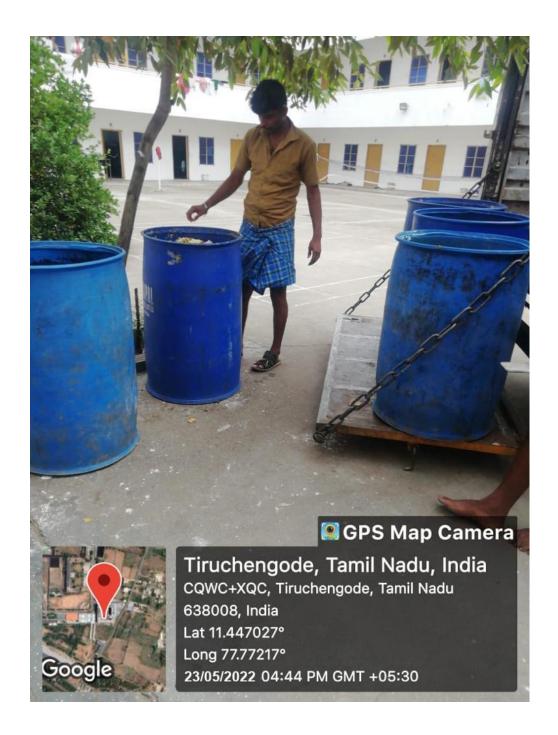

## **Food Waste Collection in Hostel dining table**

## **Waste Food from Hostel to distributed to Cattle form (Outside)**