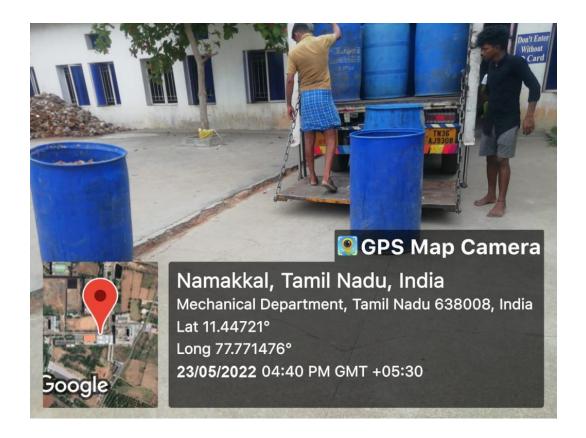

## **Food Waste Collection in Hostel dining table**

## **Waste Food from Hostel to distributed to Cattle form (Outside)**