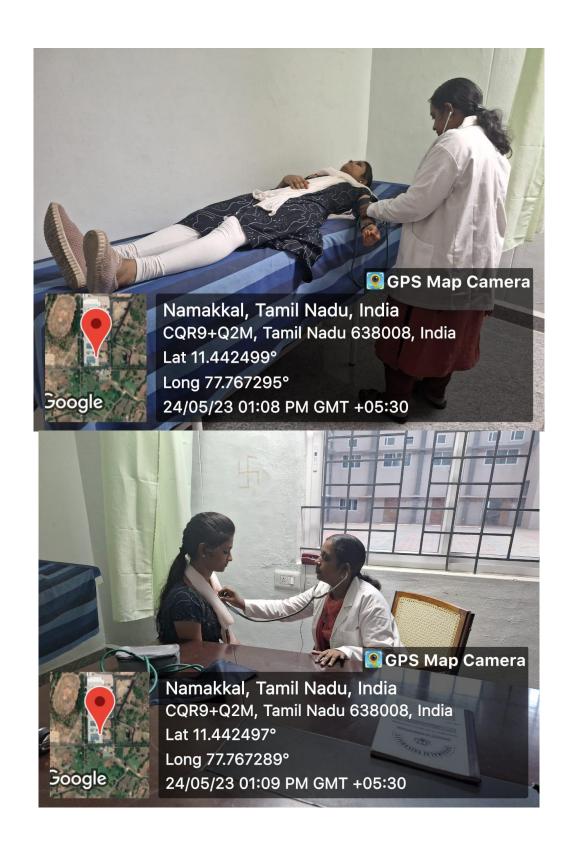

by UGC (2f &12B) KOMARAPALAYAM - 637303







(Autonomous)

Approved by AICTE, New Delhi & Affiliated to Anna University, Chennai Accredited by NBA (AERO,CSE, MECH,ECE), NAAC with "A+" and Recognised by UGC (2f &12B) KOMARAPALAYAM - 637303

### **Security in Girls Hostel**







(Autonomous)

Approved by AICTE, New Delhi & Affiliated to Anna University, Chennai Accredited by NBA (AERO,CSE, MECH,ECE), NAAC with "A+" and Recognised by UGC (2f &12B) KOMARAPALAYAM - 637303



**Out Going Note in Main Gate** 





(Autonomous)

Approved by AICTE, New Delhi & Affiliated to Anna University, Chennai Accredited by NBA (AERO,CSE, MECH,ECE), NAAC with "A+" and Recognised by UGC (2f &12B) KOMARAPALAYAM - 637303

### **Gate Security in Girls Hostel**





# **Medical Facilities in the campus**







### **Saloons / Beauty Parlor**

Beauty Salons for boys and Beauty Parlor for girls are available inside their respective hostels so that they lack nothing for grooming themselves and looking smart.



### Girls in Classroom



## Girls in Library



### **Saloons / Beauty Parlor**

Beauty Salons for boys and Beauty Parlor for girls are available inside their respective hostels so that they lack nothing for grooming themselves and looking smart.



## Girls in Library





(Autonomous)

Approved by AICTE, New Delhi & Affiliated to Anna University, Chennai Accredited by NBA (AERO,CSE, MECH,ECE), NAAC with "A+" and Recognised by UGC (2f &12B) KOMARAPALAYAM - 637303

#### **Cameras in Girls Hostel**







(Autonomous)

Approved by AICTE, New Delhi & Affiliated to Anna University, Chennai A