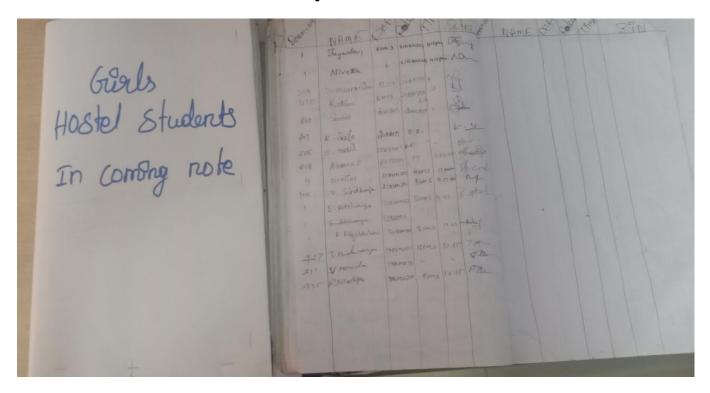

### **Girls Safety Measures**

Canteen (Girls Cafteria)

Staircase

**Medical Treatment** 

**Personal Counseling** 

Hostel

Hostel Outing Register note

Common Room

IN-OUT Register