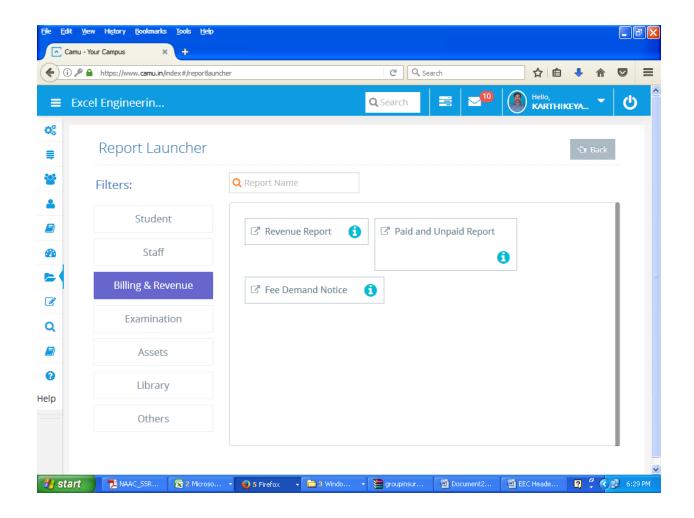

# **EXCEL ENGINEERING COLLEGE**

## (Autonomous)

Approved by AICTE, New Delhi & Affiliated to Anna University, Chennai Accredited by NBA, NAAC with "A+" and Recognised by UGC (2f &12B)

KOMARAPALAYAM - 637303

### **CAMU ERP SOFTWARE**

#### **SCREEN SHOT**



















**EXAMINATION SOFTWARE** 





### **ACCOUNTS SOFTWARE**









🔡 🔎 💷 💵 🗩 🧿 🛅 🥲 🛗 🚳 🔗 🥰 🖼 🚾



lab1 senthil

Thilaga

coe@excle

prabhu1811 shiva

2023-08-05 09:55:48

2023-08-05 10:01:36 2023-12-30 13:50:21 2024-02-08 12:43:28

2024-03-11 15:09:52 2024-04-11 10:48:08

172.16.0.1 172.16.5.93 172.16.7.96 172.16.7.98

157.48.122.79 172.16.7.98

^ 🌭 ENG ☐ ↔ 11:07 ①