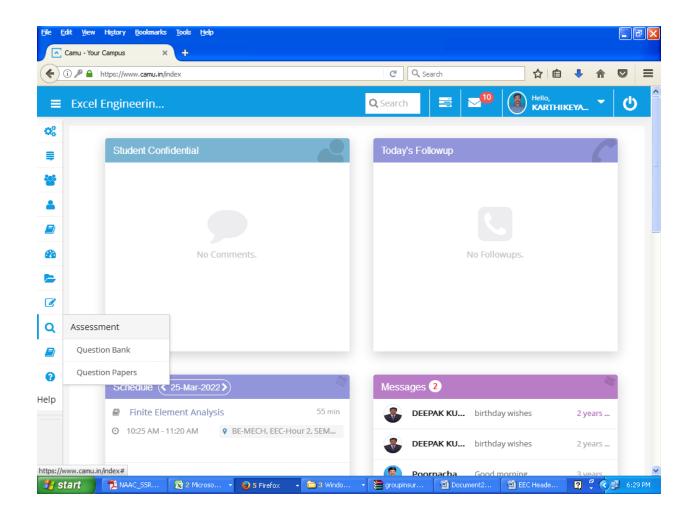

# **EXCEL ENGINEERING COLLEGE**

## (Autonomous)

Approved by AICTE, New Delhi & Affiliated to Anna University, Chennai Accredited by NBA, NAAC with "A+" and Recognised by UGC (2f &12B)

KOMARAPALAYAM - 637303

### **CAMU ERP SOFTWARE**

#### **SCREEN SHOT**



















**EXAMINATION SOFTWARE** 





### **ACCOUNTS SOFTWARE**









🔡 🔎 💷 💵 🗩 🧿 🛅 🥲 🛗 🚳 🔗 🥰 🖼 🚾



lab1 senthil

Thilaga

coe@excle

prabhu1811 shiva

2023-08-05 09:55:48

2023-08-05 10:01:36 2023-12-30 13:50:21 2024-02-08 12:43:28

2024-03-11 15:09:52 2024-04-11 10:48:08

172.16.0.1 172.16.5.93 172.16.7.96 172.16.7.98

157.48.122.79 172.16.7.98

^ 🌭 ENG ☐ ↔ 11:07 ①