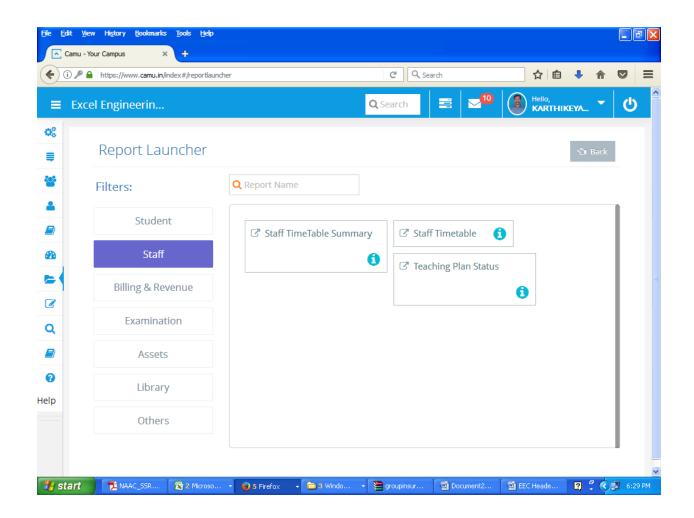

# **EXCEL ENGINEERING COLLEGE**

## (Autonomous)

Approved by AICTE, New Delhi & Affiliated to Anna University, Chennai Accredited by NBA, NAAC with "A+" and Recognised by UGC (2f &12B)

KOMARAPALAYAM - 637303

### **CAMU ERP SOFTWARE**

#### **SCREEN SHOT**



















**EXAMINATION SOFTWARE** 





### **ACCOUNTS SOFTWARE**









🔡 🔎 💷 💵 🗩 🧿 🛅 🥲 🛗 🚳 🔗 🥰 🖼 🚾



lab1 senthil

Thilaga

coe@excle

prabhu1811 shiva

2023-08-05 09:55:48

2023-08-05 10:01:36 2023-12-30 13:50:21 2024-02-08 12:43:28

2024-03-11 15:09:52 2024-04-11 10:48:08

172.16.0.1 172.16.5.93 172.16.7.96 172.16.7.98

157.48.122.79 172.16.7.98

^ 🌭 ENG ☐ ↔ 11:07 ①