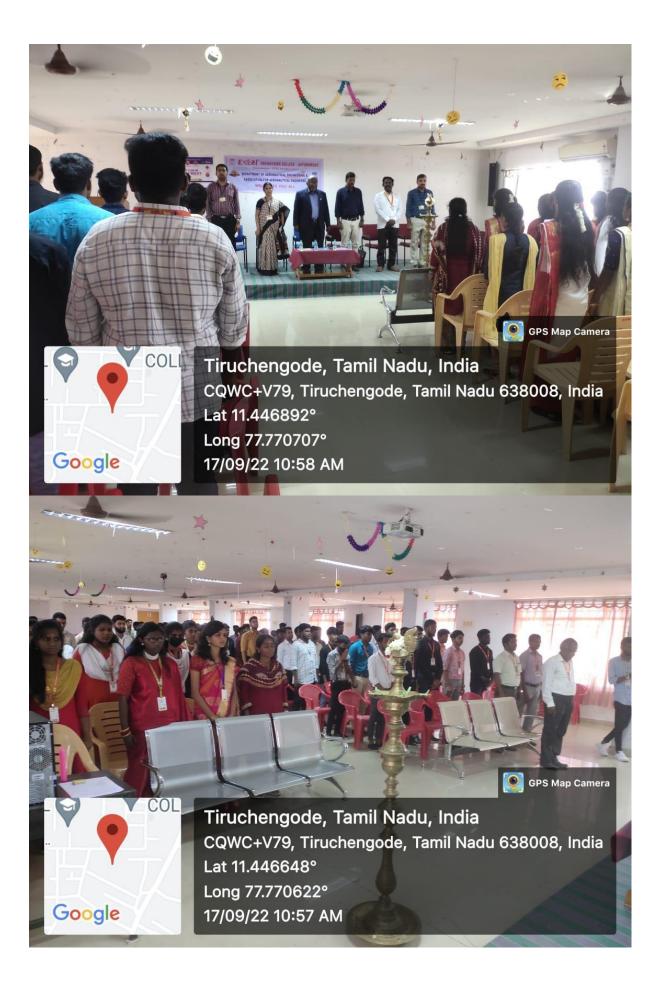

## Circular

The Department of Aeronautical Engineering is planning to conduct ARHAKRZ association Inauguration function and Seminar on "Indian Space Programme" on 17<sup>th</sup> Sep 2022 at Pavayammal Hall. In the view of above all the students and faculties are informed to participate.

ARHAKRZ association Inauguration function and Seminar on "Indian Space Programme"

#### Infrastructural Date Time Activity Venue requirements and availability ARHAKRZ association PA systems 10.00 am Pavayammal Inauguration function and AC 1 Hall Seminar on "Indian Space ./ Continuous Programme" power supply 10.00 am -ARHAKRZ association Inauguration function 11.30 am 11.30 am -Refreshment 11.45 am 11.45.00 am-17.09.2022 Seminar on Indian Space Programme 1.00 pm 1.00 pm -Lunch 2.00 pm 2.00 pm -Scope and opportunities in Indian aerospace sector 3.30 pm 3.30 pm -Refreshment 3.45 pm 3.45 pm -Questionnaire session 4.30 pm