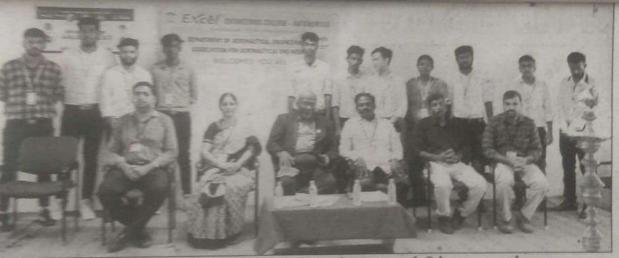

## Circular

The Department of Aeronautical Engineering is planning to conduct ARHAKRZ association Inauguration function and Seminar on "Indian Space Programme" on 17<sup>th</sup> Sep 2022 at Pavayammal Hall. In the view of above all the students and faculties are informed to participate.

ARHAKRZ association Inauguration function and Seminar on "Indian Space Programme"

#### Infrastructural Date Time Activity Venue requirements and availability ARHAKRZ association PA systems 10.00 am Pavayammal Inauguration function and AC 1 Hall Seminar on "Indian Space ./ Continuous Programme" power supply 10.00 am -ARHAKRZ association Inauguration function 11.30 am 11.30 am -Refreshment 11.45 am 11.45.00 am-17.09.2022 Seminar on Indian Space Programme 1.00 pm 1.00 pm -Lunch 2.00 pm 2.00 pm -Scope and opportunities in Indian aerospace sector 3.30 pm 3.30 pm -Refreshment 3.45 pm 3.45 pm -Questionnaire session 4.30 pm