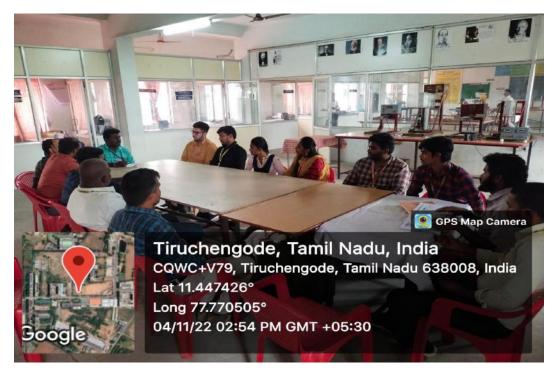

#### III - MEETING

Date: 05.11.2022

The Third Class committee meeting for III year Aeronautical Engineering has been conducted on 04.11.2022, 2.30 P.M. at Department Library.

The following faculty members and students were attended the Meeting.

#### (Autonomous)

Approved by AICTE, New Delhi & Affiliated to Anna University, Chennai Accredited by NBA, NAAC with "A<sup>+</sup>" and Recognised by UGC (2f &12B) KOMARAPALAYAM - 637303

Picture of Class Committee Meeting: