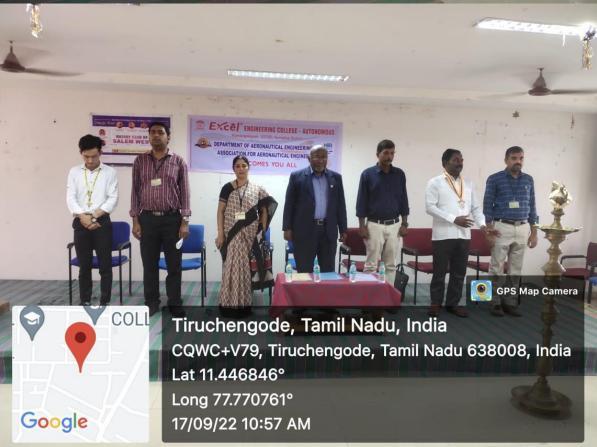

## Circular

The Department of Aeronautical Engineering is planning to conduct ARHAKRZ association Inauguration function and Seminar on "Indian Space Programme" on 17<sup>th</sup> Sep 2022 at Pavayammal Hall. In the view of above all the students and faculties are informed to participate.

ARHAKRZ association Inauguration function and Seminar on "Indian Space Programme"

#### Infrastructural Date Time Activity Venue requirements and availability ARHAKRZ association PA systems 10.00 am Pavayammal Inauguration function and AC 1 Hall Seminar on "Indian Space ./ Continuous Programme" power supply 10.00 am -ARHAKRZ association Inauguration function 11.30 am 11.30 am -Refreshment 11.45 am 11.45.00 am-17.09.2022 Seminar on Indian Space Programme 1.00 pm 1.00 pm -Lunch 2.00 pm 2.00 pm -Scope and opportunities in Indian aerospace sector 3.30 pm 3.30 pm -Refreshment 3.45 pm 3.45 pm -Questionnaire session 4.30 pm