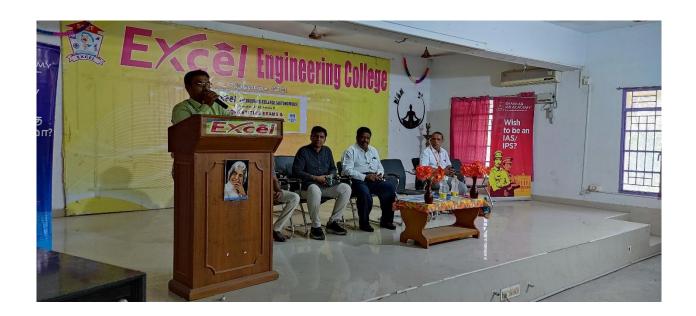

#### PROGRAMME REPORT

"Higher Education in Abroad an International Edu Fair"

**DATE** : 6<sup>th</sup> December 2022

**VENUE** : APJ Abdul Kalam Hall

**NO. OF PARTICIPANTS** : 30(IT)

CHIEF GUEST : Mr. N.Sucharithan,

Head, UnTechEd, Chennai.

The program was arranged by Competitive Exams and Higher Education Cell of Excel Institution. Dr.K.Bommanna Raja, Principal presided over the function and honoured the guests with shawl and memento. Dr.S.P.Venkatesan HOD /Aero & Club and Event Coordinator welcomed the gathering. The program was coordinated by Mr. J.Senthil Kumar, Assistant Professor / Aeronautical and Mr. S.Prabhu, Assistant Professor / Aeronautical. Around 300 students participated in the program. Chief Guest Mr. N.Sucharithan delivered lecture on UPSC and TNPSC examinations. He also clarified about the various opportunities in Abroad. He also discussed about the important topics to be concentrate for winning a competitive examinations. The participants learned about the same and clarified their doubts.