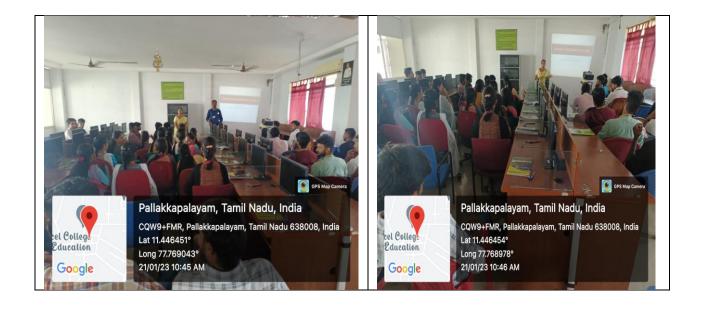

### Circular

We are happy to inform that our Department Information Technology will conduct Competitive Exam Coaching for IT students on 21st January 2023 at 10:00 am to 1:00 pm through offline. The topic and guest details are given below for your reference. All the students are asked to attend the coaching.

#### **Event Summary:**

Our Department of Information Technology conducted "Competitive Exam Coaching" on 21.03.2023 at IT Lab. The speaker of the program is Mrs.S.Mouna M.E, Assistant Professor, Department of Information Technology. The guidance *for competitive examinations* like Civil Services, UGC and CSIR NET, CAT, MAT and other examinations. The Session was more interested and interactive. Students asked many questions regarding the competitive exam and get cleared their doubts.

# DEPARTMENT OF INFORMATION TECHNOLGY News letter

"Competitive Exam Coaching"

Our Department of Information Technology conducted "Competitive Exam Coaching" on 21.03.2023 at IT Lab. The speaker of the program is Mrs. Mouna M.E., Assistant professor, Department of Information Technology. The *guidance for competitive examinations* like Civil Services, UGC and CSIR NET,. CAT, MAT and other examinations. The Session was more interested and interactive. Students asked many questions regarding the competitive exam and get cleared their doubts.