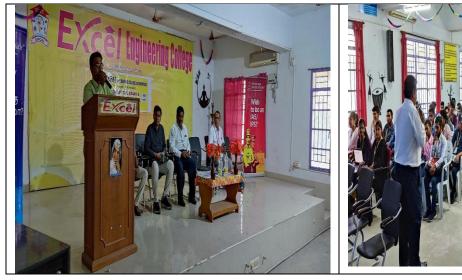

#### PROGRAMME REPORT

"Higher Education in Abroad an International Edu Fair"

**DATE** : 6<sup>th</sup> December 2022

**VENUE** : APJ Abdul Kalam Hall

**NO. OF PARTICIPANTS** : 30(IT)

CHIEF GUEST : Mr. N.Sucharithan,

Head, UnTechEd, Chennai.

The program was arranged by Competitive Exams and Higher Education Cell of Excel Institution. Dr.K.Bommanna Raja, Principal presided over the function and honoured the guests with shawl and memento. Dr.S.P.Venkatesan HOD /Aero & Club and Event Coordinator welcomed the gathering. The program was coordinated by Mr. J.Senthil Kumar, Assistant Professor / Aeronautical and Mr. S.Prabhu, Assistant Professor / Aeronautical. Around 300 students participated in the program. Chief Guest Mr. N.Sucharithan delivered lecture on UPSC and TNPSC examinations. He also clarified about the various opportunities in Abroad. He also discussed about the important topics to be concentrate for winning a competitive examinations. The participants learned about the same and clarified their doubts.