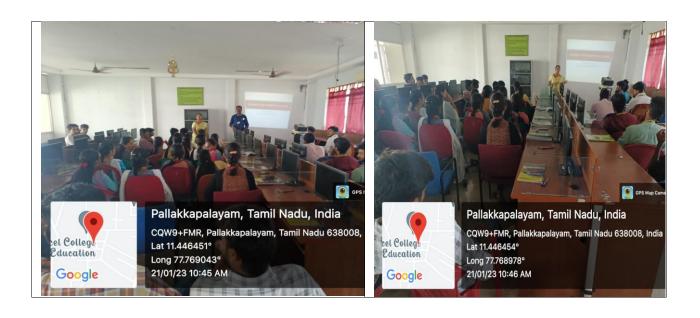

#### **Department of IT**

Date: 21.01.2023 (Saturday)
Time: 10.00 am to 01.00 pm

Venue: IT Lab, EEC

#### **Event Summary:**

Our Department of Information Technology conducted "Competitive Exam Coaching" on 21.03.2023 at IT Lab. The speaker of the program is Mrs.S.Mouna M.E, Assistant Professor, Department of Information Technology. The guidance *for competitive examinations* like Civil Services, UGC and CSIR NET, CAT, MAT and other examinations. The Session was more interested and interactive. Students asked many questions regarding the competitive exam and get cleared their doubts.