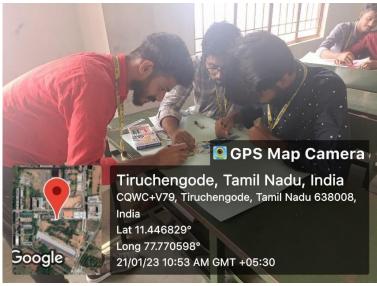

#### DEPARTMENT OF SAFETY AND FIRE ENGINEERING

"Design Contest on Creative Safety Symbols"

Date: 21.01.2023

Approved by AICTE, New Delhi & Affiliated to Anna University, Chennai Accreditated by NBA ( AERO, MECH, CSE & ECE ), NAAC ( A<sup>+</sup> Grade - 3.26 ) and Recognized by UGC ( 2f & 12B )

# DEPARTMENT OF SAFETY & FIRE ENGINEERING

SAFETY PROFESSIONALS ASSOCIATION OF INDIA (SPAI)

Design Contest on Creative Safety Symbols

#### Theme of the Contest

- Industry Safety Symbols
- Explosive
- Oxidising
- Corrosive
- Toxic

Venue: Safety Engineering Practice Lab, Excel Engineering College

**Program Coordinators:** 

Mr. N. Prithiviraj Assistant Professor

The Main theme of the contest was briefed by Mr.N.Prithiviraj to create new and creative safety symbols in following aspects

- a. Industry Safety Symbols
- b. Explosive
- c. Oxidising
- d. Corrsive
- e. Toxic

Students were actively participated the contest and design new creative symbols

Number of Participants: Staffs - 2, Students - 30

Program Coordinator

Activity Coordinator

Dept. of
Safety & Fire

Komarapalayam