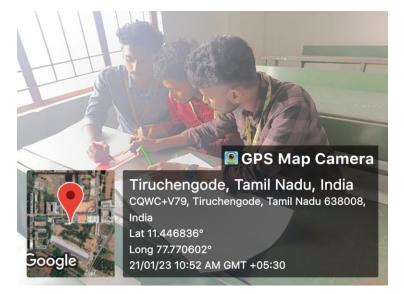

#### DEPARTMENT OF SAFETY AND FIRE ENGINEERING

"Design Contest on Creative Safety Symbols"

Date: 21.01.2023

Approved by AICTE, New Delhi & Affiliated to Anna University, Chennai Accreditated by NBA ( AERO, MECH, CSE & ECE ), NAAC ( A<sup>+</sup> Grade - 3.26 ) and Recognized by UGC ( 2f & 12B )

# DEPARTMENT OF SAFETY & FIRE ENGINEERING

SAFETY PROFESSIONALS ASSOCIATION OF INDIA (SPAI)

Design Contest on Creative Safety Symbols

#### Theme of the Contest

- Industry Safety Symbols
- Explosive
- Oxidising
- Corrosive
- Toxic

Venue: Safety Engineering Practice Lab, Excel Engineering College

**Program Coordinators:** 

Mr. N. Prithiviraj Assistant Professor

The Main theme of the contest was briefed by Mr.N.Prithiviraj to create new and creative safety symbols in following aspects

- a. Industry Safety Symbols
- b. Explosive
- c. Oxidising
- d. Corrsive
- e. Toxic

Students were actively participated the contest and design new creative symbols

Number of Participants: Staffs - 2, Students - 30

Program Coordinator

Activity Coordinator

Dept. of
Safety & Fire

Komarapalayam