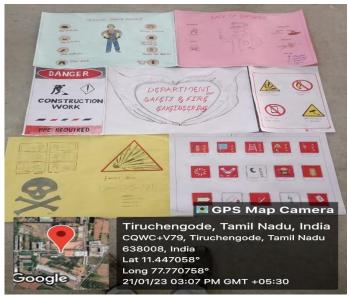

#### Theme of the Contest

- Industry Safety Symbols
- Explosive
- Oxidising
- Corrosive
- Toxic

Venue: Safety Engineering Practice Lab, Excel Engineering College

**Program Coordinators:** 

Mr. N. Prithiviraj Assistant Professor

The Main theme of the contest was briefed by Mr.N.Prithiviraj to create new and creative safety symbols in following aspects

- a. Industry Safety Symbols
- b. Explosive
- c. Oxidising
- d. Corrsive
- e. Toxic