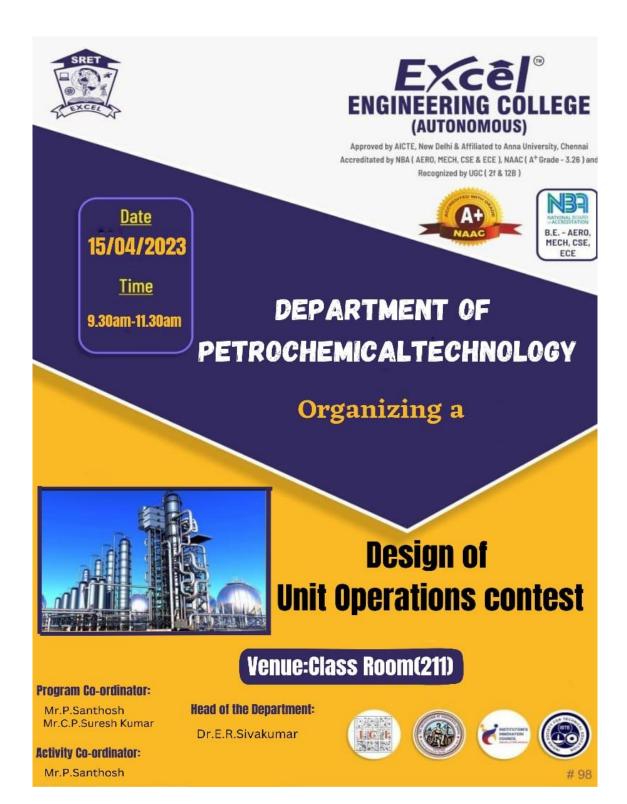

### Circular

Date: 11-04-2023

The Department of Petrochemical Technology organizing an activity program for students called the "Design of Unit Operations Contest" in the classroom. The events are scheduled for April 15, 2023 at 10.00am. Students have to identify unit operations equipment and illustrate their corresponding symbols.

**VENUE: B1 BLOCK, CLASS ROOM 211** DATE : 11.04.2023

•

**Program Coordinators** 

Activity Coordinator