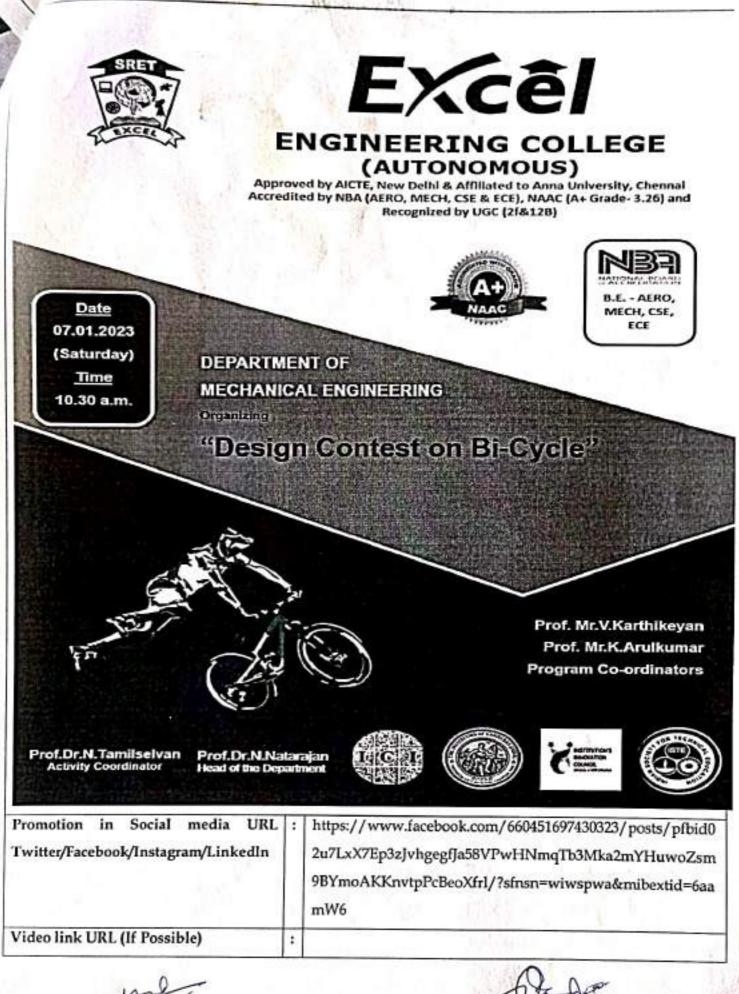

### IICActivities for the Academic Year 2022- 2023

| Semester                                                               | : | 111/V/V11                                                                                                                                                                                                                                                              |
|------------------------------------------------------------------------|---|------------------------------------------------------------------------------------------------------------------------------------------------------------------------------------------------------------------------------------------------------------------------|
| Programme Driven by                                                    | 1 | IIC Calendar activity                                                                                                                                                                                                                                                  |
| Quarter                                                                | : | I                                                                                                                                                                                                                                                                      |
| Programme / Activity Name                                              | : | Organizing Design Contest on Bi-Cycle                                                                                                                                                                                                                                  |
| Programme type                                                         | : | Level-3 Competition                                                                                                                                                                                                                                                    |
| Programme Theme                                                        | : | Developing students' ideas and creativity by using software<br>knowledge to develop their skills.                                                                                                                                                                      |
| Duration of the activity (in Hour)                                     | : | 3 Hours                                                                                                                                                                                                                                                                |
| Programme Start date and End Date                                      | : | 07.01.2023                                                                                                                                                                                                                                                             |
| No of Student participants                                             | : | 20 Team (100 Students)                                                                                                                                                                                                                                                 |
| No of External participants                                            | : | Nil                                                                                                                                                                                                                                                                    |
| No of Faculty participants                                             | : | 10                                                                                                                                                                                                                                                                     |
| Expenditure Amount if any                                              | : | Nil                                                                                                                                                                                                                                                                    |
| Mode of Session Delivery                                               | : | Offline                                                                                                                                                                                                                                                                |
| Objective<br>(100 Words)                                               |   | <ul> <li>To develop the student's skill and knowledge</li> <li>Developing new way of idea through their team members</li> </ul>                                                                                                                                        |
| Benefits inters of<br>learning/Skill/Knowledge obtained<br>(150 Words) | : | <ul> <li>Identify unique ideas that can make a difference to the<br/>broader community</li> <li>The problems were collected from various engineering<br/>sectors that had a big impact on the society.</li> </ul>                                                      |
| Programme details                                                      | : | <ul> <li>Team registration would be via Google Forms or physical publicity where the Students need to register in a team of maximum 5 people for the design contest.</li> <li>The problem statements would be disclosed at various types of bicycle design.</li> </ul> |

|                           | <ul> <li>Students need to come up with a solution to the<br/>problem statement and need to pitch their ideas in<br/>of the panel.</li> </ul>                                                                                                                                                                                                                                                                                                                    |
|---------------------------|-----------------------------------------------------------------------------------------------------------------------------------------------------------------------------------------------------------------------------------------------------------------------------------------------------------------------------------------------------------------------------------------------------------------------------------------------------------------|
| Outcome of the Programmme | <ul> <li>The students showed a nice inter-disciplinary approx<br/>to solve the various problems of different sectors.</li> <li>The juries were happy that such event was conducted<br/>such huge scale in the campus for students.</li> </ul>                                                                                                                                                                                                                   |
| Description               | <ul> <li>On 07th of January 2023, the most awaited event Desig<br/>contestcompletion was organized at Excel Engineering<br/>College. The event lasted the entire day from 10:00 AM<br/>1:00 PM where in students participated enthusiastically</li> <li>The event started with the inaugural ceremony in t<br/>presence of the Chief Guest, Principal of the college at<br/>heads of the various departments and other fearlier</li> </ul>                      |
|                           | <ul> <li>heads of the various departments and other faculties.</li> <li>It started with a Prayer accompanied by the Lan<br/>Lightening by the members on the dais, faculties an<br/>Student Leaders. Dr. N. Natarajan sir gave an openin<br/>remark about Design competition. He enlightened the<br/>students by introducing the idea of startup in various<br/>fields. He aimed at motivating students to think out of<br/>the box with creativity.</li> </ul> |
|                           | <ul> <li>Further coordinator Mr.V.Karthikyan briefed about<br/>Competition and its benefits to the students.</li> <li>Also, Mr.K.Arulkumar addressed the audience by<br/>introducing himself and gave a few words of motivation<br/>for the budding engineers.</li> </ul>                                                                                                                                                                                       |
|                           | <ul> <li>Following the end of the ceremony the vote of thank was given by the student president of the college, Mr Aakash. It ended with the National Anthem.</li> <li>The event started at 10:00 AM with the distribution of problem statements. At 10:30 AM students started</li> </ul>                                                                                                                                                                       |
|                           | <ul> <li>working on the problem they chose.</li> <li>After all the presentations were done, results were declared and the winners were awarded with a certificate and prize.</li> </ul>                                                                                                                                                                                                                                                                         |