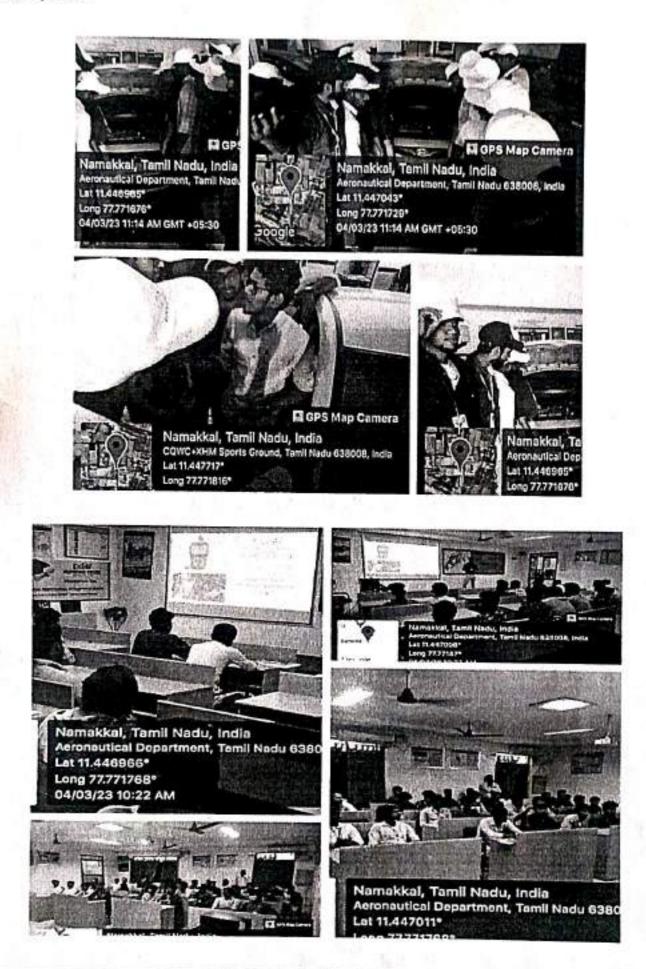

### Dr.N.NATARAJAN

Professor & Head, Department of Mechanical Engineering Will welcome the gathering

In the presence of Staff Members and students of Excel Engineering College