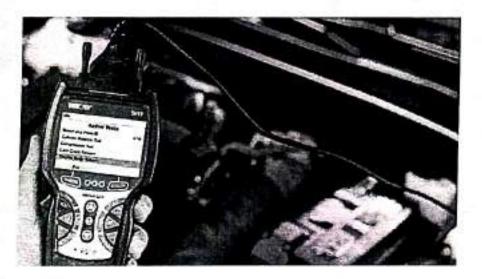

### Dr.N.NATARAJAN

Professor & Head, Department of Mechanical Engineering Will welcome the gathering

In the presence of Staff Members and students of Excel Engineering College

#### ACADEMIC YEAR 2022-23

DEPARTMENT OF MECHANICAL ENGINEERING

"Design Contest on Bi-Cycle"

Date: 08.01.2023

Date of the Event Time of the Event Venue Event Organizers : 07.01.2023

: 10.00 am to 11.00 am

: CADD CENTER