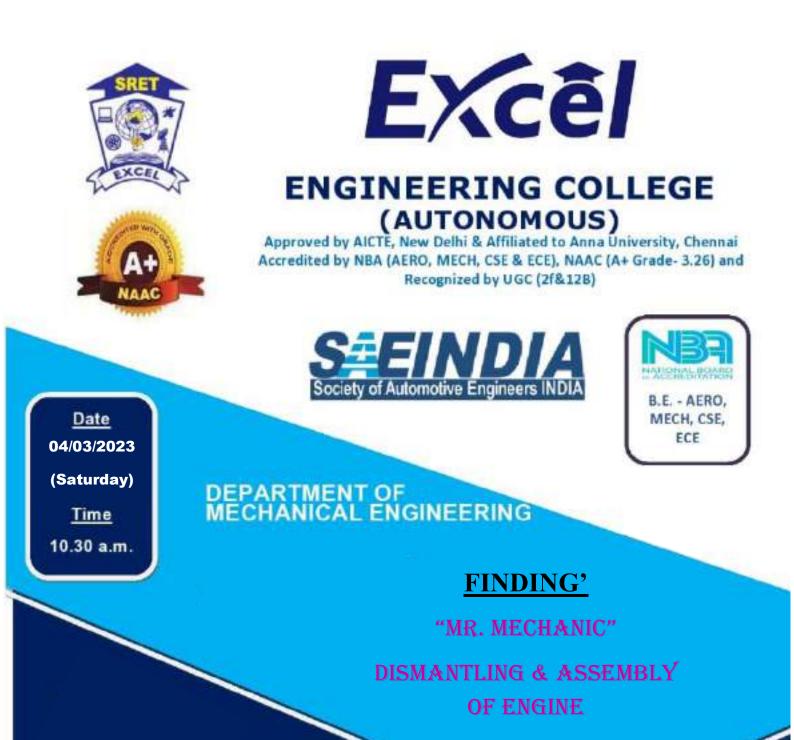

|    |                                                                                                   |            | the second s |                                                                                                |
|----|---------------------------------------------------------------------------------------------------|------------|----------------------------------------------------------------------------------------------------------------|------------------------------------------------------------------------------------------------|
| 8  | Vehicle Aerodynamics                                                                              | 04.02.2023 | 55                                                                                                             | Department of Mechanical Engineering                                                           |
| 9  | Alumni Interaction-Career Prospects for Mechanical Engineers                                      | 04.02.2023 | 89                                                                                                             | Mr. Karthikeyan Chandrasekar, Customer<br>Support Analyst, Ultrmain Software India<br>PVt. Ltd |
| 10 | Latest Software Awareness Program                                                                 | 07.02.2023 | 76                                                                                                             | C-Cube Technologist, Erode                                                                     |
| 11 | Conduct a FDP on " Stress Management"                                                             | 04.03.2023 | 85                                                                                                             | Department of Mechanical Engineering                                                           |
| 12 | Conduct a seminar on " How to prepare for Competitive /Higher<br>Study Examinations"              | 04.03.2023 | 24                                                                                                             | Department of Mechanical Engineering                                                           |
| 13 | Conduct a contest on " Mr. Machinist" (Machining of component<br>using Lathe)                     | 04.03.2023 | 35                                                                                                             | Department of Mechanical Engineering                                                           |
| 14 | Conduct a contest on " Mr. Mechanic"(Dismantling and Assembly<br>of Engine)                       | 04.03.2023 | 67                                                                                                             | Department of Mechanical Engineering                                                           |
| 15 | On Board Diagnostics of Vehicles                                                                  | 04.03.2023 | 54                                                                                                             | Department of Mechanical Engineering                                                           |
| 16 | Robotics simulation for Manufacturing                                                             | 11.03.2023 | 62                                                                                                             | Department of Mechanical Engineering                                                           |
| 17 | National Conference on " Innovative Smart Technologies in<br>Engineering and Management Sciences" | 06.03.2023 | 219                                                                                                            | Department of Mechanical Engineering                                                           |