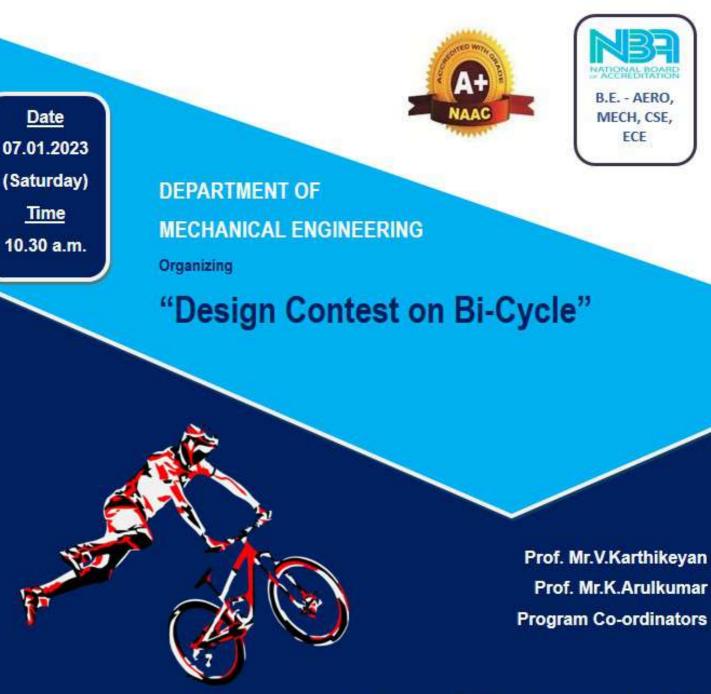

#### Subject: Seeking permission to organize events on "Design Contest on Bi-Cycle"- reg

Sir, I would like to organize "Design Contest on Bi-Cycle" in Mechanical Engineering students on Saturday (07<sup>a</sup> January 2023), so that I kindly request you to do the needful for flawless conduction of the events.

NBA

NAAC (A+ Grade) and Recognized by UGC (2f &12B) KOMARAPALAYAM - 637303 Department of Mechanical Engineering KITUTON'S MOLUTON

"Design Contest on Bi-Cycle"

07th January 2023

Dr.N.MATHAN KARTHICK

Vice-Chairman, Excel Group Institutions Will preside over the function

### ACADEMIC YEAR 2022-23 DEPARTMENT OF MECHANICAL ENGINEERING "Design Contest on Bi-Cycle"