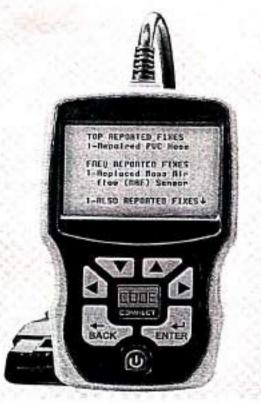

### Dr.N.NATARAJAN

Professor & Head, Department of Mechanical Engineering Will welcome the gathering

In the presence of Staff Members and students of Excel Engineering College

#### ACADEMIC YEAR 2022-23

DEPARTMENT OF MECHANICAL ENGINEERING

"Design Contest on Bi-Cycle"

Date: 08.01.2023

Date of the Event Time of the Event Venue Event Organizers : 07.01.2023

: 10.00 am to 11.00 am

: CADD CENTER