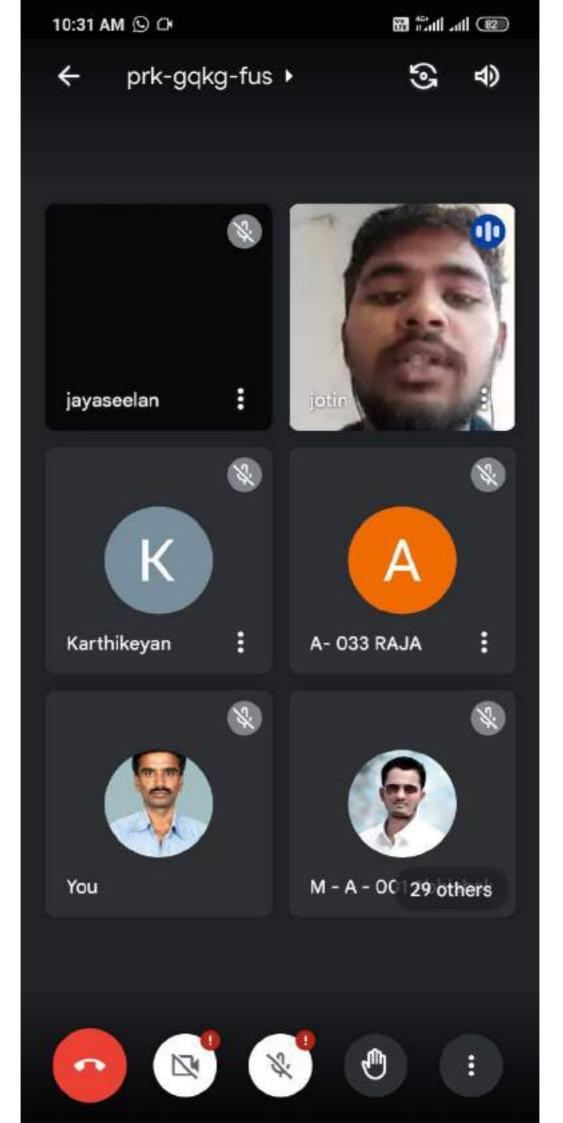

<u>Date</u> 21.01.2023 (Saturday) Time

10.30 a.m.

DEPARTMENT OF

MECHANICAL ENGINEERING

Organizing

Webinar on "OPPORTUNITIES FOR QUALITY CONTROL ENGINEERS IN INDUSTRIES"

Mr.K.Jayaseelan Quality Lead - Processware Bangalore Dr.A.KARTHIKEYAN Mr.M.NANDHA KUMAR Mr.N.SELVA KUMAR Program Co-ordinators

### DEPARTMENT OF MECHANICAL ENGINEERING

| Name of the Event | Opportunities for Quality Control Engineers in Industries                                                                                                                                                                                                                                                                                                                                                                                                                                                                                                                                                                                                                                                                                                                                            |  |  |  |
|-------------------|------------------------------------------------------------------------------------------------------------------------------------------------------------------------------------------------------------------------------------------------------------------------------------------------------------------------------------------------------------------------------------------------------------------------------------------------------------------------------------------------------------------------------------------------------------------------------------------------------------------------------------------------------------------------------------------------------------------------------------------------------------------------------------------------------|--|--|--|
| Event Date        | 21.01.2023                                                                                                                                                                                                                                                                                                                                                                                                                                                                                                                                                                                                                                                                                                                                                                                           |  |  |  |
| about the Event   | "Opportunities for Quality Control Engineers in Industries" is a online<br>webinar conducted Final Year Mechanical Engineering students.<br>This webinar was conducted by Mr.K.Jayaseelan, Quality Lead –<br>Process ware Bangalore. This webinar provides a basic<br>understanding and fundamental principles of Current Good<br>Manufacturing Practices and also involves the documented training<br>of good quality engineers in industries. This training program will<br>examine how human factors/usability is the analysis of how people<br>interact with design process. This webinar also provides the<br>knowledge about manufacturing sector which persistently faces the<br>urgency to adapt to the new innovative changes in technology to<br>keep up with demand and stay competitive. |  |  |  |