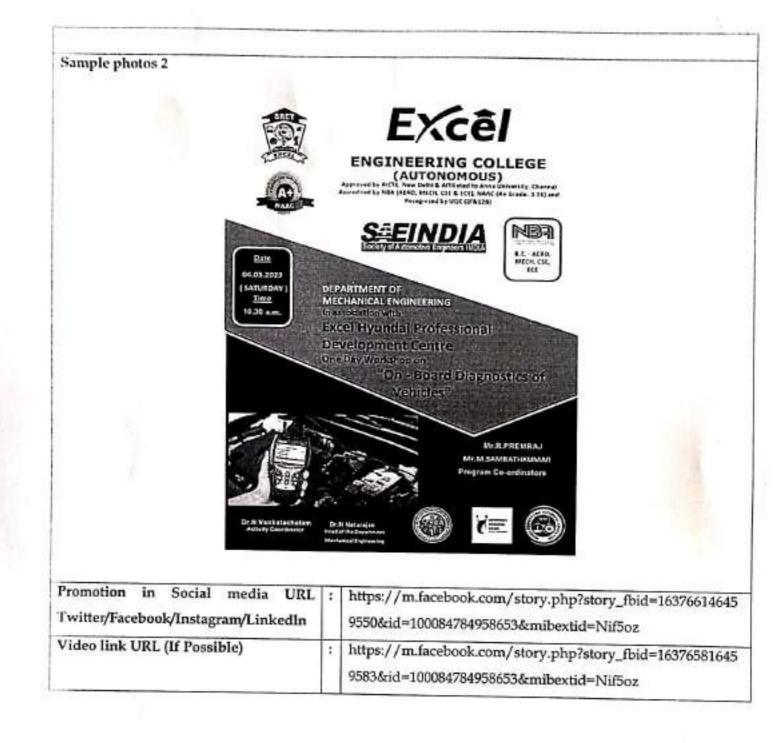

### Dr.N.NATARAJAN

Professor & Head, Department of Mechanical Engineering Will welcome the gathering

In the presence of Staff Members and students of Excel Engineering College