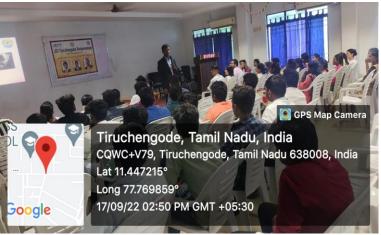

<u>Date</u> 17.09.2022 (Saturday)

Time 10.00 am to 12.30 pm

DEPARTMENT OF
ELECTRICAL & ELECTRONICS ENGINEERING

**Guest Lecture on** 

"INTERVIEW SKILLS & PERSONAL GROOMING"

## **Chief Guest**

JFM. N. Selvakumar Zone Trainer, Tiruchengode Divine.

Venue: Kandhaswamy Hall