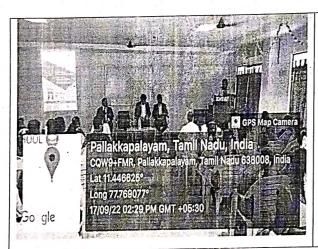

**ACADEMIC YEAR 2022-23** 

DEPARTMENT OF ELECTRICAL AND ELECTRONICS ENGINEERING

"GUEST LECTURE ON INTERVIEW SKILLS AND PERSONAL GROOMING"

Date: 17-09-2022

Summary of the event: Guest Lecture

Resource person: JFM.N.SELVAKUMAR & JC.T.BOOPATHIRAJA, ZONE TRAINER, TIRUCHENGODE

Number of Participants: 80

Content Covered: The Electrical and Electronics engineering department had organized "GUEST LECTURE – INTERVIEW SKILLS AND PERSONAL GROOMING" on 17.09.2022, chief guest of the program JFM.N.SELVAKUMAR & JC.T.BOOPATHIRAJA, gave lecture about interviews and personality development. Students gained knowledge about interviews and their personal grooming skills. It helps students to place in companies and to achieve in their carrier.