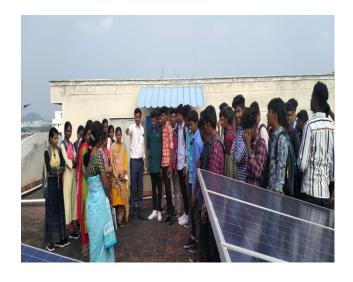

## PROGRAM REPORT SKILL DEVELOPMENT ON SOLAR PLANT

DATE : 03<sup>rd</sup> September 2022

VENUE : Excel Solar Plant

NO OF PARTICIPANTS : 80

The Electrical and Electronics engineering department had organized "SKILL DEVELOPMENT ON SOLAR PLANT" on 03.09.2022, Mr.R.Gobu, Assistant Professor/EEE gave explanation about solar panel and its working. Students gained knowledge about solar panel construction and power production. It helps students to place in companies and to achieve in their carrier.