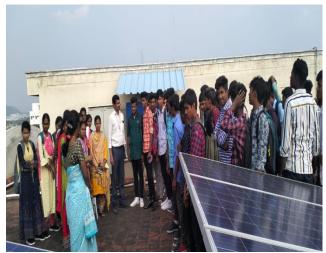

## PROGRAM REPORT SKILL DEVELOPMENT ON SOLAR PLANT

DATE : 03<sup>rd</sup> September 2022

VENUE : Excel Solar Plant

NO OF PARTICIPANTS : 80

The Electrical and Electronics engineering department had organized "SKILL DEVELOPMENT ON SOLAR PLANT" on 03.09.2022, Mr.R.Gobu, Assistant Professor/EEE gave explanation about solar panel and its working. Students gained knowledge about solar panel construction and power production. It helps students to place in companies and to achieve in their carrier.