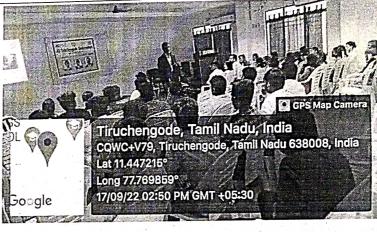

**ACADEMIC YEAR 2022-23** 

DEPARTMENT OF ELECTRICAL AND ELECTRONICS ENGINEERING

"GUEST LECTURE ON INTERVIEW SKILLS AND PERSONAL GROOMING"

Date: 17-09-2022

Summary of the event: Guest Lecture

Resource person: JFM.N.SELVAKUMAR & JC.T.BOOPATHIRAJA, ZONE TRAINER, TIRUCHENGODE

Number of Participants: 80

Content Covered: The Electrical and Electronics engineering department had organized "GUEST LECTURE – INTERVIEW SKILLS AND PERSONAL GROOMING" on 17.09.2022, chief guest of the program JFM.N.SELVAKUMAR & JC.T.BOOPATHIRAJA, gave lecture about interviews and personality development. Students gained knowledge about interviews and their personal grooming skills. It helps students to place in companies and to achieve in their carrier.