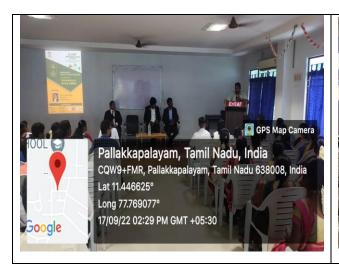

**ACADEMIC YEAR 2022-23** 

DEPARTMENT OF ELECTRICAL AND ELECTRONICS ENGINEERING

"GUEST LECTURE ON INTERVIEW SKILLS AND PERSONAL GROOMING"

Date: 17-09-2022

Summary of the event: Guest Lecture

Resource person: JFM.N.SELVAKUMAR & JC.T.BOOPATHIRAJA, ZONE TRAINER, TIRUCHENGODE

Number of Participants: 80

Content Covered: The Electrical and Electronics engineering department had organized "GUEST LECTURE – INTERVIEW SKILLS AND PERSONAL GROOMING" on 17.09.2022, chief guest of the program JFM.N.SELVAKUMAR & JC.T.BOOPATHIRAJA, gave lecture about interviews and personality development. Students gained knowledge about interviews and their personal grooming skills. It helps students to place in companies and to achieve in their carrier.