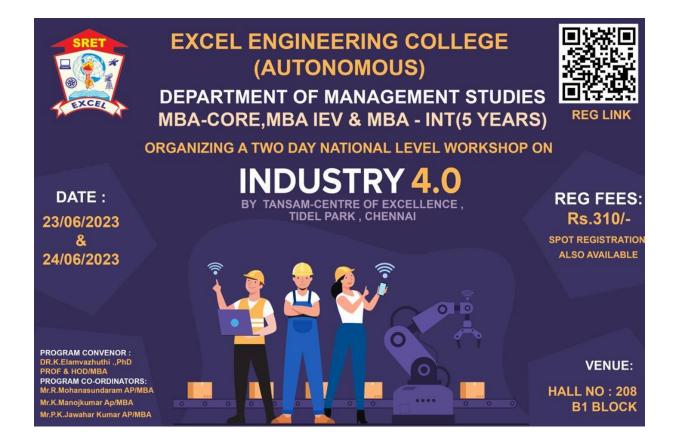

#### <u>Circular</u>

We are happy to inform that our Department of Management Studies will conduct two days workshop on "Industry 4.0", all the students are asked to attend the Program on 23/06/2023 and 24/06/2023.

Venue: B1 block, Hall No 208

(Autonomous)

Approved by AICTE, New Delhi & Affiliated to Anna University, Chennai Accredited by NBA (AERO,CSE, MECH,ECE), NAAC with "A+" and Recognised by UGC (2f &12B)

#### INDUSTRY 4.0 WORKSHOP FOR 2 DAYS:

| AREA                                 | TOPIC                                                      | SPEAKER               | HOURS     |  |
|--------------------------------------|------------------------------------------------------------|-----------------------|-----------|--|
| DIGITAL<br>TECHNOLOGY                | CONCEPTS OF<br>AUGMENTED<br>REALITY MRS, HANNAH<br>ROBERT  |                       | 2.5 HOURS |  |
| (Forenoon)                           | AR APPLICATIONS<br>IN INDUSTRY 4.0                         | поракі                |           |  |
| DIGITAL<br>TECHNOLOGY<br>(Afternoon) | CONCEPTS OF<br>VIRTUAL REALITY                             |                       |           |  |
|                                      | VR AND MIXED<br>REALITY<br>APPLICATIONS IN<br>INDUSTRY 4.0 | MRS. HANNAH<br>ROBERT | 2.5 HOURS |  |

| AREA TOPIC               |                                                           | SPEAKER       | HOURS     |  |
|--------------------------|-----------------------------------------------------------|---------------|-----------|--|
| DIGITAL<br>MANUFACTURING | CONCEPTS OF<br>DIGITAL<br>FACTORY MR. ARVIND KR           |               | 2.5 HOURS |  |
| (Forenoon)               | DIGITAL TWIN                                              |               |           |  |
| DIGITAL<br>MANUFACTURING | INNOVATIVE<br>MANUFACTURING<br>ROBOTICS AND<br>AUTOMATION | MR. ARVIND KR | 2.5 HOURS |  |
| (Afternoon)              | INDUSTRY USED<br>CASES                                    |               |           |  |

## INDUSTRY 4.0 WORKSHOP FOR 2 DAYS:

### DAY 1::

| AREA                      | TOPIC                                             | SPEAKER                      | HOURS     |
|---------------------------|---------------------------------------------------|------------------------------|-----------|
| DIGITAL<br>TECHNOLOGY     | CONCEPTS OF<br>AUGMENTED<br>REALITY               | MRS. HANNAH ROBERT 2.5 HOURS |           |
| (Forenoon)                | AR APPLICATIONS IN INDUSTRY 4.0                   |                              |           |
| DIGITAL                   | CONCEPTS OF<br>VIRTUAL REALITY                    | MRS. HANNAH                  |           |
| TECHNOLOGY<br>(Afternoon) | VR AND MIXED REALITY APPLICATIONS IN INDUSTRY 4.0 | ROBERT                       | 2.5 HOURS |

### DAY 2::

| AREA                     | TOPIC                                            | SPEAKER    | HOURS        |
|--------------------------|--------------------------------------------------|------------|--------------|
| DIGITAL<br>MANUFACTURING | CONCEPTS OF<br>DIGITAL<br>FACTORY                | MR. ARVIND | 2.5 HOURS    |
| (Forenoon)               | DIGITAL TWIN                                     | KUMAR      | 2.5 HOURS    |
| DIGITAL<br>MANUFACTURING | INNOVATIVE MANUFACTURING ROBOTICS AND AUTOMATION | MR. ARVIND | 2.5 HOURS    |
| (Afternoon)              | INDUSTRY USED<br>CASES                           | KUMAR      | 2.5 1.6 01.6 |