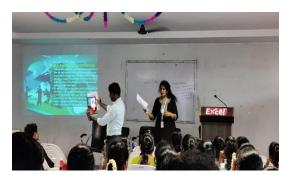

#### **PHOTOS**

"Guest lecture on "Recent Trends and Technologies in HR Management"

Date: 07/02/23

#### **PROGRAMME REPORT**

"Guest lecture on "Recent Trends and Technologies in HR Management"

**DATE** : 07/02/2023

**VENUE** : A.P.J.Abdul kalam Hall Main block

**NO. OF PARTICIPANTS**: 95

The program was arranged by the Department of Management studies under the guidance of Dr.K.Bommanna Raja Principal preside over the function. Dr K Elamvazhuthi, HoD welcome the gathering and along with all the faculties of MBA Department. The program was coordinated by faculties of MBA Department , Around 95 students were participated. HR team from Thaan Foundation deliver a guest lecture about the recent trends and technologies in HR management.