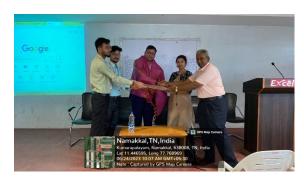

#### **PHOTOS**

Workshop on "Industry 4.0"

Date: 23/06/2023 and 24/06/2023

#### **PROGRAMME REPORT**

"Workshop on "Industry 4.0"

DATE : 23/06/2023 and 24/06/2023

**VENUE** : Hall No 208,B1 Block

**NO. OF PARTICIPANTS** : 103

#### TANSAM INDUSTRY 4.0 WORKSHOP:

This program was organised by department of management studies under the guidance of **Dr K Elamvazhuthi**, **HoD** on **23/06/2023** and **24/06/2023**. It was follow up by the chief guest "**MRS.HANNAH ROBERT**" and "**MR.ARVIND KR**". This workshop is about "Industry 4.0" and area covered Digital technology, Digital manufacturing. It was more useful for the students to know about the current trends in the industries manufacturing.