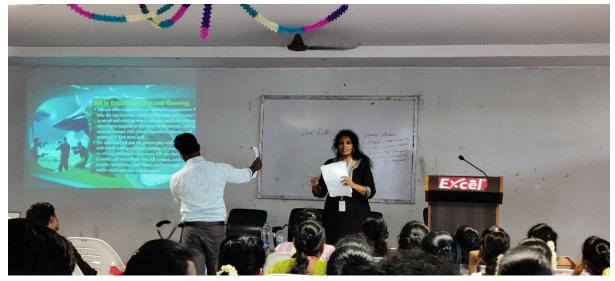

#### **PHOTOS**

"Guest lecture on "Recent Trends and Technologies in HR Management"

Date: 07/02/23

#### **PROGRAMME REPORT**

"Guest lecture on "Recent Trends and Technologies in HR Management"

**DATE** : 07/02/2023

**VENUE** : A.P.J.Abdul kalam Hall Main block

**NO. OF PARTICIPANTS**: 95

The program was arranged by the Department of Management studies under the guidance of Dr.K.Bommanna Raja Principal preside over the function. Dr K Elamvazhuthi, HoD welcome the gathering and along with all the faculties of MBA Department. The program was coordinated by faculties of MBA Department , Around 95 students were participated. HR team from Thaan Foundation deliver a guest lecture about the recent trends and technologies in HR management.