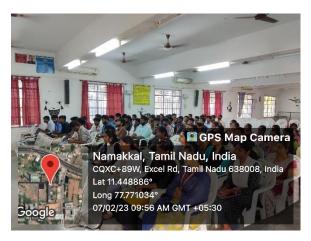

#### **PHOTOS**

"Guest lecture on "Recent Trends and Technologies in HR Management"

Date: 07/02/23

#### **PROGRAMME REPORT**

"Guest lecture on "Recent Trends and Technologies in HR Management"

**DATE** : 07/02/2023

**VENUE** : A.P.J.Abdul kalam Hall Main block

**NO. OF PARTICIPANTS**: 95

The program was arranged by the Department of Management studies under the guidance of Dr.K.Bommanna Raja Principal preside over the function. Dr K Elamvazhuthi, HoD welcome the gathering and along with all the faculties of MBA Department. The program was coordinated by faculties of MBA Department , Around 95 students were participated. HR team from Thaan Foundation deliver a guest lecture about the recent trends and technologies in HR management.