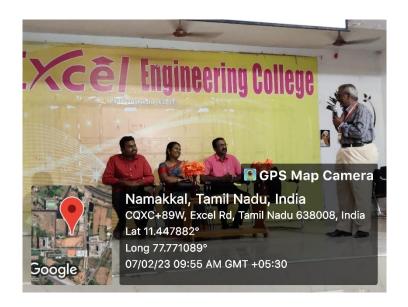

#### **PHOTOS**

"Guest lecture on "Recent Trends and Technologies in HR Management"

Date: 07/02/23

#### **PROGRAMME REPORT**

"Guest lecture on "Recent Trends and Technologies in HR Management"

**DATE** : 07/02/2023

**VENUE** : A.P.J.Abdul kalam Hall Main block

**NO. OF PARTICIPANTS**: 95

The program was arranged by the Department of Management studies under the guidance of Dr.K.Bommanna Raja Principal preside over the function. Dr K Elamvazhuthi, HoD welcome the gathering and along with all the faculties of MBA Department. The program was coordinated by faculties of MBA Department , Around 95 students were participated. HR team from Thaan Foundation deliver a guest lecture about the recent trends and technologies in HR management.