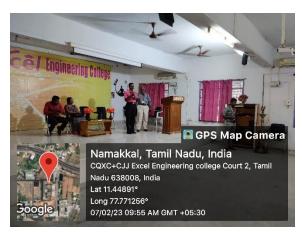

#### **PHOTOS**

"Guest lecture on "Recent Trends and Technologies in HR Management"

Date: 07/02/23

#### **PROGRAMME REPORT**

"Guest lecture on "Recent Trends and Technologies in HR Management"

**DATE** : 07/02/2023

**VENUE** : A.P.J.Abdul kalam Hall Main block

**NO. OF PARTICIPANTS**: 95

The program was arranged by the Department of Management studies under the guidance of Dr.K.Bommanna Raja Principal preside over the function. Dr K Elamvazhuthi, HoD welcome the gathering and along with all the faculties of MBA Department. The program was coordinated by faculties of MBA Department , Around 95 students were participated. HR team from Thaan Foundation deliver a guest lecture about the recent trends and technologies in HR management.