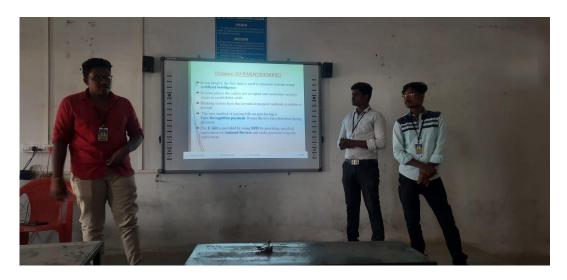

#### NEPTEL VIDEO PRESENTATION HANDLED

SMART CLASS ROOM PROJECT PRESENTATION BY FIRST MBA STUDENTS

Approved by AICTE, New Delhi & Affiliated to Anna University, Chennai Accredited by NBA (AERO, CSE, MECH, ECE), NAAC with "A+" and Recognised by UGC (2f & 12B)