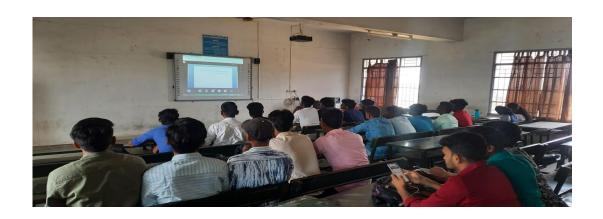

#### NEPTEL VIDEO PRESENTATION HANDLED

SMART CLASS ROOM PROJECT PRESENTATION BY FIRST MBA STUDENTS

Approved by AICTE, New Delhi & Affiliated to Anna University, Chennai Accredited by NBA (AERO, CSE, MECH, ECE), NAAC with "A+" and Recognised by UGC (2f & 12B)