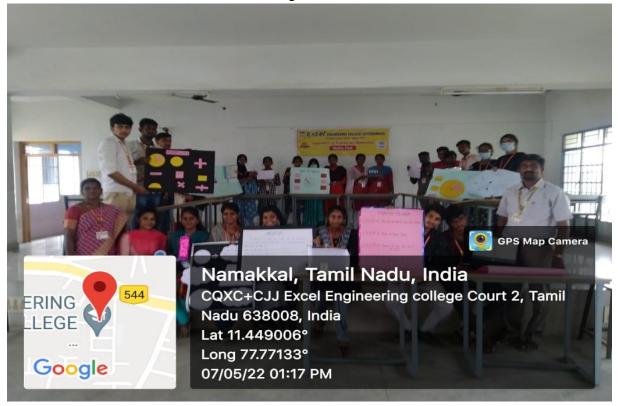

#### (Autonomous)

Approved by AICTE, New Delhi & Affiliated to Anna University, Chennai Accredited by NBA (AERO,CSE, ECE &MECH), NAAC with "A+" and Recognised by UGC (2f &12B) KOMARAPALAYAM – 637303

**Teaching Aids:Charts** 

**Topic:** Mathematics

**Department:** Computer Science and Business Systems

Faculty Name: Dr.S.Kavitha AP/Maths & Dr.S.Mohankumar Prof/Maths