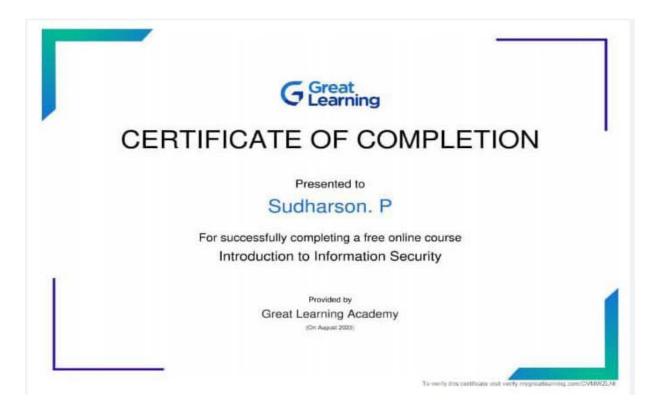

### **Online Learning**

# CERTIFICATE OF COMPLETION

Presented to

Anjum Shagil I B

For successfully completing a free online course Introduction to Firewall

Provided by
Great Learning Academy