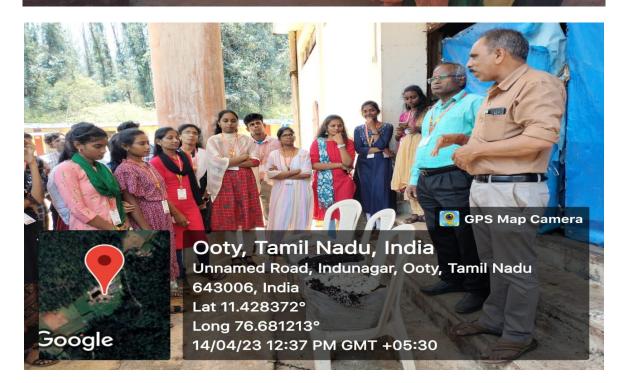

BENE MART

7. INDUSTRIAL VISIT

Ooty, Tamil Nadu, India CP7C+JQM, Kil Kodappamund, Ooty, Tamil Nadu 643002, India Lat 11.413791° Long 76.72196° 14/04/23 05:46 PM GMT +05:30

💽 GPS Map Camera

**NAM E OF THE INDUSTRY:** Nilgiris Fresh Produce Co Mushroom Cultivation and Benchmark Tea Industry

NO OF STUDENTS VISITED: 61

(Autonomous) Approved by AICTE, New Delhi & Affiliated to Anna University, Chennai Accredited by NBA (AERO, CSE,MECH, ECE), NAAC with "A+" and Recognised by UGC (2f &12B) KOMARAPALAYAM - 637303