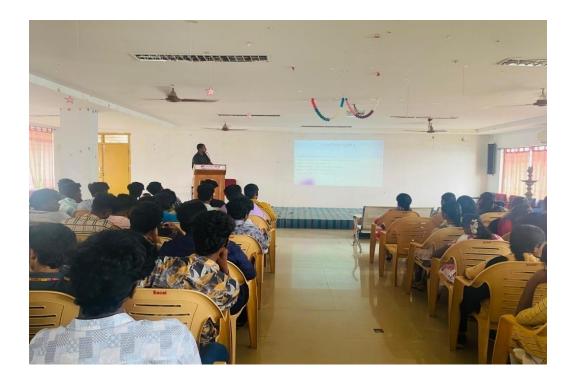

#### **1. POWERPOINT PRESENTATION**

NAME OF THE FACULTY: Mr.M.Raja AP/FT

YEAR: III Year

NAME OF THE TOPIC: Food Laws and quality assurance

(Autonomous)

Approved by AICTE, New Delhi & Affiliated to Anna University, Chennai Accredited by NBA (AERO, CSE,MECH, ECE), NAAC with "A\*" and Recognised by UGC (2f &12B) KOMARAPALAYAM - 637303