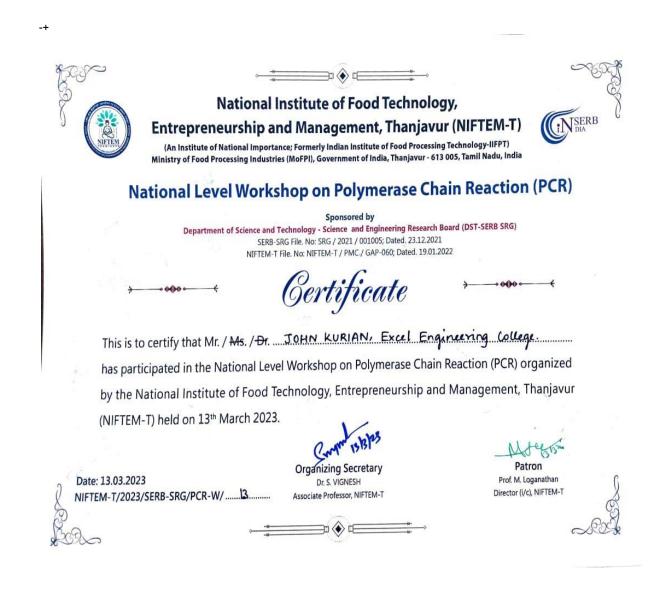

# To whom So ever it may concern

This is to certify that Mr. John Kurian (Reg No- 730921218027) student of the B.Tech Food Technology, Excel Engineering College has done the Internship in our institution Malabar Meat from 10.01.2023 to 25.01.2023. During the period he has taken keen interest in the sphere of his works and in timely completion of the Training.

General Manager

(Autonomous) Approved by AICTE, New Delhi & Affiliated to Anna University, Chennai Accredited by NBA (AERO, CSE,MECH, ECE), NAAC with "A+" and Recognised by UGC (2f &12B) KOMARAPALAYAM - 637303