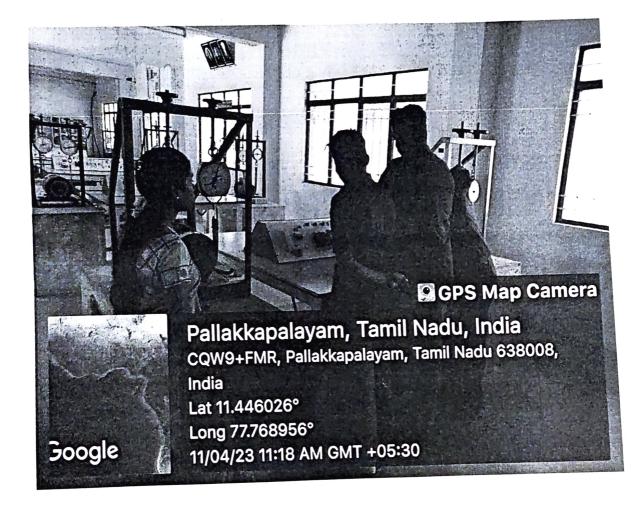

#### DEPARTMENT OF ELECTRICAL AND ELECTRONICS ENGINEERING

Mrs.S.B.Ushabharathi

**Electrical Machines-II** 

Single Phase Induction Motors Demo

Head of the Department Dept. of Electrical and Electronics Engineering Excel Engineering College (Autonomous) NH-544. Pallakkapalayam. Komarapalayam-63730° Namakkal (Dt.), Tamilnadu