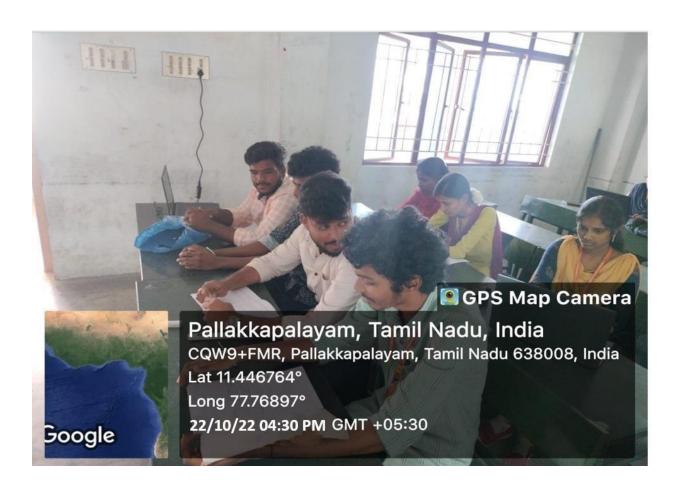

#### **Advanced Learners**

Cloud Computing and Big Data Analytics
Mobile Computing

The Department of Master of Computer Applications organizing workshop for KMIT in Excel Engineering College, Komarapalayam, Namakkal District Tamil Nadu.

To learn about toys create Software and different innovation idea for Cloud and Mobile Applications development. The ability to create web application of entirely new ideas, the creation of new industries, ways of doing business. Participants enhanced their knowledge on new innovation product, promote our youngster to build own startup company.

The following areas discussed among the students

- The entrepreneurship related activities and share success stories.
- It creates an innovation portal to highlight innovative projects of Cloud Computing and Big Data Analytics & Mobile Computing carried out by Students