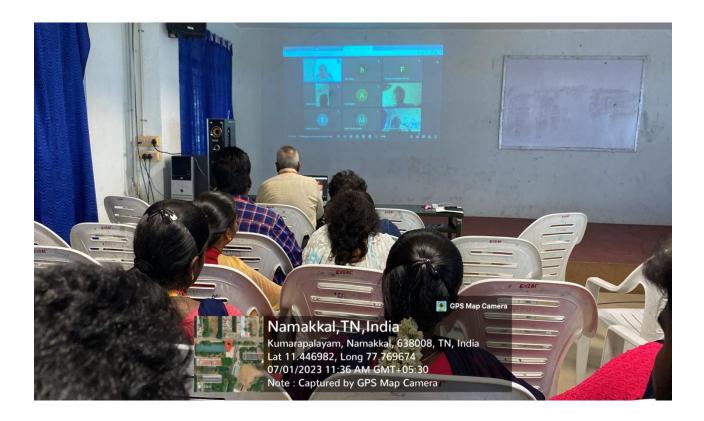

#### AdvancedLearners -ENTREPRENEURSHIP AND START UP

The group assesses students' understanding levels and provides advanced learners to specific courses.

The Department of Master of Business Administration is organising a workshop for Entrepreneurship and Startup in Excel Engineering College, Komarapalayam, Namakkal District, TamilNadu.

- The innovation platform highlights student-led projects.
- The Leading entrepreneurs from Tamil Nadu and throughout the world shared their success stories.
- All participants were asked to identify their entrepreneurial ideas and strategy to accomplish them.
- Discussed opportunities for successful entrepreneurship.
- Students were informed about central government investment opportunities, including start up TN and other schemes.