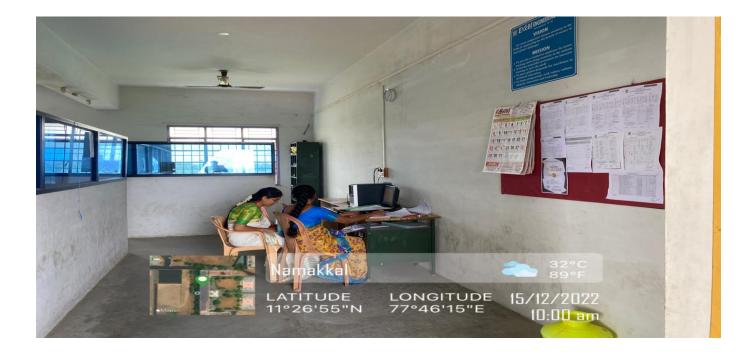

#### AdvancedLearners -ENTREPRENEURSHIP AND START UP

The group assesses students' understanding levels and provides advanced learners to specific courses.

The Department of Master of Business Administration is organising a workshop for Entrepreneurship and Startup in Excel Engineering College, Komarapalayam, Namakkal District, TamilNadu.

- The innovation platform highlights student-led projects.
- The Leading entrepreneurs from Tamil Nadu and throughout the world shared their success stories.
- All participants were asked to identify their entrepreneurial ideas and strategy to accomplish them.
- Discussed opportunities for successful entrepreneurship.
- Students were informed about central government investment opportunities, including start up TN and other schemes.