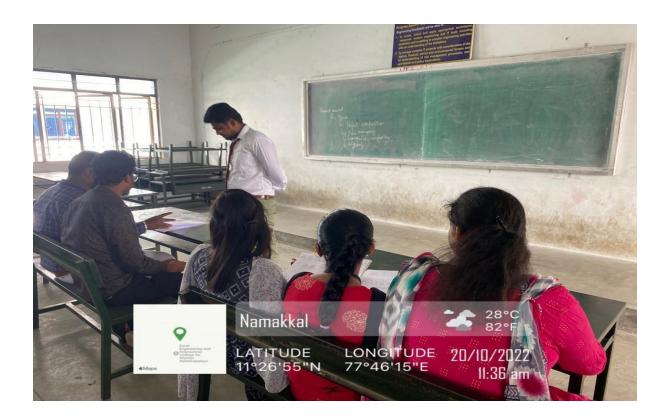

#### AdvancedLearners -ENTREPRENEURSHIP AND START UP

The group assesses students' understanding levels and provides advanced learners to specific courses.

The Department of Master of Business Administration is organising a workshop for Entrepreneurship and Startup in Excel Engineering College, Komarapalayam, Namakkal District, TamilNadu.

- The innovation platform highlights student-led projects.
- The Leading entrepreneurs from Tamil Nadu and throughout the world shared their success stories.
- All participants were asked to identify their entrepreneurial ideas and strategy to accomplish them.
- Discussed opportunities for successful entrepreneurship.
- Students were informed about central government investment opportunities, including start up TN and other schemes.