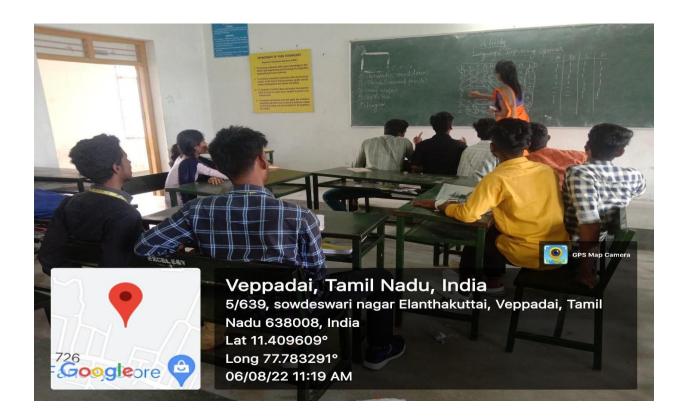

#### Circular

We are happy to inform that our Department of Food Technology will conduct GATE COACHING for Advanced Learners for third and final year food technology students from 07.09.2022. Therefore,I kindly request to attend the classes and get benefited.

#### GATE COACHING FOR ADVANCED LEARNERS

NAME OF THE FACULTY: Ms.G.Chithra, AP/FT

**TOTAL NUMBER OF STUDENTS: 34** 