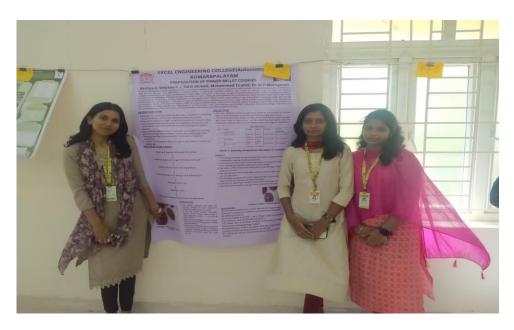

#### KOMARAPALAYAM - 637303

**Outside Participation List** 

| S<br>No |                                                                                 | Name of the<br>Student                                                  | Details of Conference                                                                                                |
|---------|---------------------------------------------------------------------------------|-------------------------------------------------------------------------|----------------------------------------------------------------------------------------------------------------------|
| 1       | Preparation and evaluation of barnyard millet ice crean                         |                                                                         | National conference cum workshop on millets as nutritional paradign in ensuring food security, TANUVAS Chennai       |
| 2       | Preparation and evaluation of pearl millet cup cake                             | Ms. Dharani P<br>Mr. Deva S                                             | National conference cum workshop on millets as<br>nutritional paradign in ensuring food security,<br>TANUVAS Chennai |
| 3       | Preparation and Evaluation of kodo millet (paspalumscorbiculatum) based brownie | Ms. Denolini<br>Mr. Arun<br>Mr. Manoj<br>Ms. PriyaDharshini             | National conference cum workshop on millets as nutritional paradign in ensuring food security, TANUVAS Chennai       |
| 4       | the nutritive value of cookies by using finger millet (Eleusinecoracana)        | Ms. Akshaya<br>Ms. Sreyana<br>Mr. Sahil Ahmed<br>Mr. Mohammed<br>Touhid | National conference cum workshop on millets as nutritional paradign in ensuring food security, TANUVAS Chennai       |
| ;       | Millet based aloe verakulfi                                                     | Ms. Sreyana<br>Ms. Akshaya                                              | National conference cum workshop on millets as nutritional paradign in ensuring food security,                       |

# Approved by AICTE, New Delhi & Affiliated to Anna University, Chennai Accredited by NBA (AERO, CSE, MECH, ECE), NAAC with "A+" and Recognised by UGC (2f &12B) KOMARAPALAYAM - 637303

**Details:** National conference cum workshop on millets as nutritional paradign in ensuring food security, TANUVAS Chennai