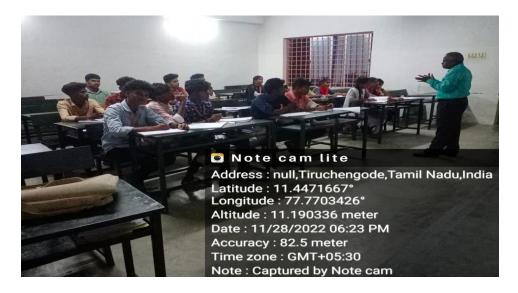

#### Circular

We are happy to inform that our Department of Food Technology will conduct GATE COACHING for Advanced Learners for third and final year food technology students from 07.09.2022. Therefore,I kindly request to attend the classes and get benefited.