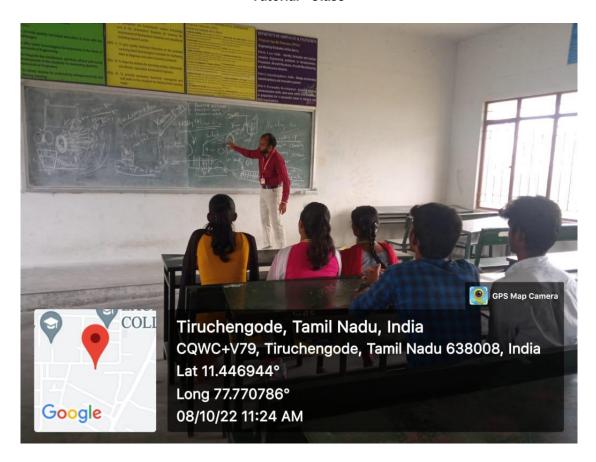

#### **Tutorial Class**

NAME OF THE SUBJECT: Food Equipment Design

NAME OF THE FACULTY: Dr.M.P.Murugesan, Associate Professor

Approved by AICTE, New Delhi & Affiliated to Anna University, Chennai Accredited by NBA (AERO, CSE, MECH, ECE), NAAC with "A+" and