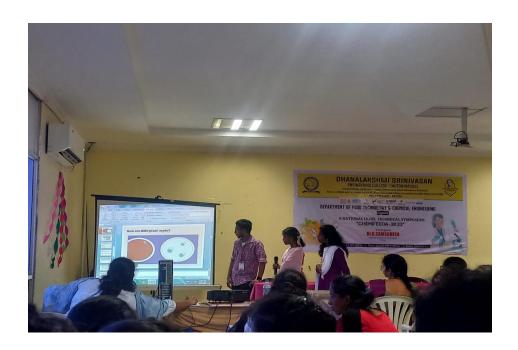

## Approved by AICTE, New Delhi & Affiliated to Anna University, Chennai Accredited by NBA (AERO, CSE, MECH, ECE), NAAC with "A+" and

#### KOMARAPALAYAM - 637303

|    |                                                        | Ms. Denolini                                               | TANUVAS Chennai                                                                  |
|----|--------------------------------------------------------|------------------------------------------------------------|----------------------------------------------------------------------------------|
|    |                                                        | Ms. Sharmili                                               |                                                                                  |
| 6. | Development and optimization of Guava Peel based Jelly | Mr. Prakash<br>Mr. Manoj<br>Mr. Gowtham<br>Ms. Durgadevi   | International conference on Bioenergy, environment and sustainable technologies  |
| 7  | Paw Paw Seed Oil<br>Extraction                         | Mr. Mohanganth<br>Ms. Srimaza<br>Ms. Dharani<br>Mr. Dinesh | International conference on Bioenergy, environment and sustainable technologies  |
| 8  | Novalty in non food thermal process                    | Mr.Vasu<br>Ms.Bharanika<br>Ms.Jerceni                      | National level Technical Symposium,  Dhanalakshmi Srinivasan Engineering College |
| 9  | Eco-friendly Edible packaging                          | Ms.Reeba<br>Ms.Rithiga<br>Mr.Santhosh                      | National level Technical Symposium,  Dhanalakshmi Srinivasan Engineering College |
| 10 | Genetically modified food                              | Mr Jayamurugan                                             | National level Technical Symposium,                                              |

# Approved by AICTE, New Delhi & Affiliated to Anna University, Chennai Accredited by NBA (AERO, CSE, MECH, ECE), NAAC with "A+" and Recognised by UGC (2f &12B) KOMARAPALAYAM - 637303

Details: National level Technical Symposium, Dhanalakshmi Srinivasan Engineering College