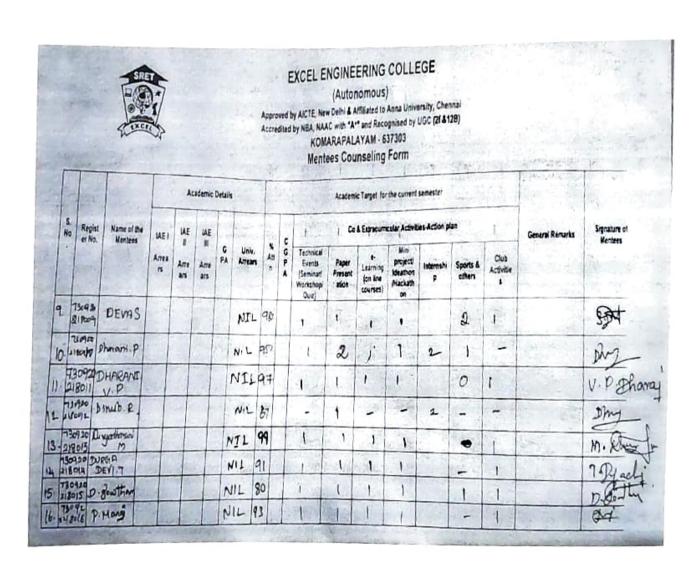

#### MENTOR COUNCELLING

|      |                     |                         |                                                                                                                                                                                                                                                                                                                                                                                                                                                                                                                                                                                                                                                                                                                                                                                                                                                                                                                                                                                                                                                                                                                                                                                                                                                                                                                                                                                                                                                                                                                                                                                                                                                                                                                                                                                                                                                                                                                                                                                                                                                                                                                                |                |          |         | Aç<br>Ac       | prover | d by a                                   | NBA, NAAC<br>KOMAI                            | RAPALA                                      | listed to An                          | 7303                                    | sity, Chesn<br>GC (21 & 128 | 1)              |                         |                           |        |
|------|---------------------|-------------------------|--------------------------------------------------------------------------------------------------------------------------------------------------------------------------------------------------------------------------------------------------------------------------------------------------------------------------------------------------------------------------------------------------------------------------------------------------------------------------------------------------------------------------------------------------------------------------------------------------------------------------------------------------------------------------------------------------------------------------------------------------------------------------------------------------------------------------------------------------------------------------------------------------------------------------------------------------------------------------------------------------------------------------------------------------------------------------------------------------------------------------------------------------------------------------------------------------------------------------------------------------------------------------------------------------------------------------------------------------------------------------------------------------------------------------------------------------------------------------------------------------------------------------------------------------------------------------------------------------------------------------------------------------------------------------------------------------------------------------------------------------------------------------------------------------------------------------------------------------------------------------------------------------------------------------------------------------------------------------------------------------------------------------------------------------------------------------------------------------------------------------------|----------------|----------|---------|----------------|--------|------------------------------------------|-----------------------------------------------|---------------------------------------------|---------------------------------------|-----------------------------------------|-----------------------------|-----------------|-------------------------|---------------------------|--------|
| 2    | 34                  |                         | Academic Details                                                                                                                                                                                                                                                                                                                                                                                                                                                                                                                                                                                                                                                                                                                                                                                                                                                                                                                                                                                                                                                                                                                                                                                                                                                                                                                                                                                                                                                                                                                                                                                                                                                                                                                                                                                                                                                                                                                                                                                                                                                                                                               |                |          |         |                |        | Academic Target for the current semester |                                               |                                             |                                       |                                         |                             |                 |                         |                           | 4      |
|      |                     |                         |                                                                                                                                                                                                                                                                                                                                                                                                                                                                                                                                                                                                                                                                                                                                                                                                                                                                                                                                                                                                                                                                                                                                                                                                                                                                                                                                                                                                                                                                                                                                                                                                                                                                                                                                                                                                                                                                                                                                                                                                                                                                                                                                |                |          |         |                | A H    |                                          |                                               | Co & Entracurricular Activities Action plan |                                       |                                         |                             | General Remarks | Signature of<br>Members |                           |        |
| No   | Regist<br>er No.    | Name of the<br>Mentines | Arrea<br>13                                                                                                                                                                                                                                                                                                                                                                                                                                                                                                                                                                                                                                                                                                                                                                                                                                                                                                                                                                                                                                                                                                                                                                                                                                                                                                                                                                                                                                                                                                                                                                                                                                                                                                                                                                                                                                                                                                                                                                                                                                                                                                                    | LE 1           | Arte ars | G<br>PA | Urds<br>Amea's |        | 2 0                                      | Technical<br>Events<br>(Seminari<br>Workshop) | Paper<br>Present<br>aton                    | E<br>Learning<br>(on line<br>courses) | Mini<br>projecti<br>ideathon<br>Nackath | internshi<br>P              | Sports & others | Club<br>Activitie<br>5  |                           |        |
|      |                     |                         | E CO                                                                                                                                                                                                                                                                                                                                                                                                                                                                                                                                                                                                                                                                                                                                                                                                                                                                                                                                                                                                                                                                                                                                                                                                                                                                                                                                                                                                                                                                                                                                                                                                                                                                                                                                                                                                                                                                                                                                                                                                                                                                                                                           | NAME OF STREET |          | 100     |                |        |                                          | Quiu)                                         |                                             |                                       | 01                                      |                             | DES.            |                         | THE PARTY                 | h      |
| 1    | 100                 | Abyoth.                 | 215                                                                                                                                                                                                                                                                                                                                                                                                                                                                                                                                                                                                                                                                                                                                                                                                                                                                                                                                                                                                                                                                                                                                                                                                                                                                                                                                                                                                                                                                                                                                                                                                                                                                                                                                                                                                                                                                                                                                                                                                                                                                                                                            |                |          | 1       | 2              | J.     | 12                                       | 1                                             | MATERIAL STATES                             |                                       |                                         |                             | 100             | 1                       | (No4)                     | A.     |
| Y    | 7309                | Actus as                |                                                                                                                                                                                                                                                                                                                                                                                                                                                                                                                                                                                                                                                                                                                                                                                                                                                                                                                                                                                                                                                                                                                                                                                                                                                                                                                                                                                                                                                                                                                                                                                                                                                                                                                                                                                                                                                                                                                                                                                                                                                                                                                                |                |          |         | 5              | 74     |                                          | 1                                             | 1                                           |                                       | - K                                     | -                           | -20             |                         |                           | Jahl   |
| 3    |                     | adhitup                 | A STATE OF THE PARTY OF THE PAR |                |          | W.      | Nil            | 82     |                                          | 1                                             | 1.                                          | als                                   |                                         |                             | -               | 1                       | a Internship<br>Completed | Lider  |
| NE S | 7309<br>101<br>8004 | Athinja                 |                                                                                                                                                                                                                                                                                                                                                                                                                                                                                                                                                                                                                                                                                                                                                                                                                                                                                                                                                                                                                                                                                                                                                                                                                                                                                                                                                                                                                                                                                                                                                                                                                                                                                                                                                                                                                                                                                                                                                                                                                                                                                                                                |                |          |         | NIL            | 96     | 80                                       | 2                                             | 1º                                          | 1                                     | 1                                       | -                           | -               | -                       | Completed                 | No.    |
| 4,   | 8004                |                         | 183                                                                                                                                                                                                                                                                                                                                                                                                                                                                                                                                                                                                                                                                                                                                                                                                                                                                                                                                                                                                                                                                                                                                                                                                                                                                                                                                                                                                                                                                                                                                                                                                                                                                                                                                                                                                                                                                                                                                                                                                                                                                                                                            |                |          |         | th             | 1      |                                          | SP                                            |                                             | 1 1 1 1 1 1 1 1 1 1 1 1 1 1 1 1 1 1 1 |                                         |                             |                 | 1                       | 2 talong liter            | BA_    |
| 5    | 1394                | Amakanora               | LV W                                                                                                                                                                                                                                                                                                                                                                                                                                                                                                                                                                                                                                                                                                                                                                                                                                                                                                                                                                                                                                                                                                                                                                                                                                                                                                                                                                                                                                                                                                                                                                                                                                                                                                                                                                                                                                                                                                                                                                                                                                                                                                                           |                |          |         | NIL            |        |                                          | 1                                             | 10                                          | 1                                     |                                         | -                           | 1               | 1                       | ALC: NO.                  | 2.10   |
| 6    | 709                 | chardras                |                                                                                                                                                                                                                                                                                                                                                                                                                                                                                                                                                                                                                                                                                                                                                                                                                                                                                                                                                                                                                                                                                                                                                                                                                                                                                                                                                                                                                                                                                                                                                                                                                                                                                                                                                                                                                                                                                                                                                                                                                                                                                                                                |                | 7        |         | NIL            | 12     |                                          | 1                                             | 1                                           |                                       | +                                       | -                           |                 | 1                       | 2 Intonehis               | 6. Del |
| 7 8  | 1.07                | Denolini 6              |                                                                                                                                                                                                                                                                                                                                                                                                                                                                                                                                                                                                                                                                                                                                                                                                                                                                                                                                                                                                                                                                                                                                                                                                                                                                                                                                                                                                                                                                                                                                                                                                                                                                                                                                                                                                                                                                                                                                                                                                                                                                                                                                | 62             | 14       |         | NIL            | 43     |                                          | 2                                             |                                             |                                       | 1                                       | 1                           |                 |                         |                           |        |