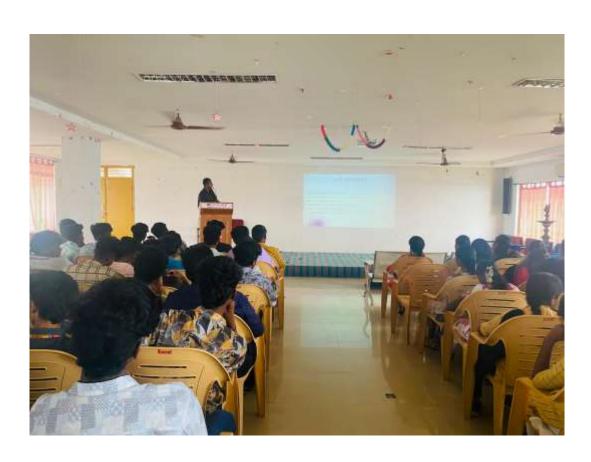

### DEPARTMENT OF FOOD TECHNOLOGY

Date: 12.01.23

It is proposed to conduct Value Added Training Course for Food Technology Students on "Spices and Plantation Crops: Production, Processing, Packaging and Labelling" from 20-01-2023 to 31-01-2023 at Pavayammal Hall, A1-EEC Block. The Course duration is 30 Hours. The Training detailed schedule, Invitation and the List of students attending this course are enclosed for your reference. Hence we kindly request you to permit us to conduct the above Value Added Course for the above mentioned dates.

### SPICES AND PLANTATION CROPS: PRODUCTION, PROCESSING, PACKAGING AND LABELLING

On Friday20January, 2023 at Pavayyammal Hall, A1 Block, EEC.