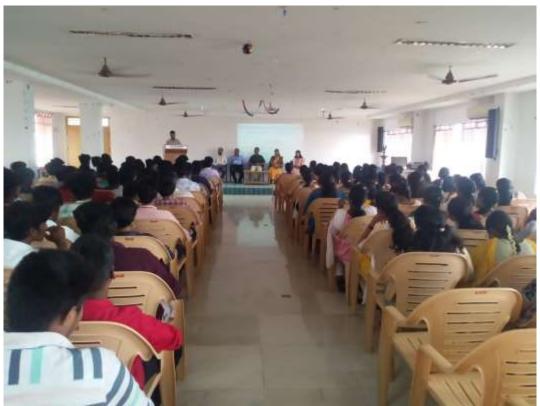

### DEPARTMENT OF FOOD TECHNOLOGY

Cordially invite you to the inaugural function of the

Value Added Training Course

### SPICES AND PLANTATION CROPS: PRODUCTION, PROCESSING, PACKAGING AND LABELLING

On Friday20January, 2023 at Pavayyammal Hall, A1 Block, EEC.

### Dr.M.Karuppaiya

Professor & Head, Department of Food Technology Will deliver the Welcome Address

### Dr. S. Anbu Karuppusamy

Director – Admin., Excel Engineering College. Will deliver the Felicitation Address

### Dr. V. Chelladurai

Head of the Department, Department of Agriculture Engineering, Bannari Amman Institute of Technology, Sathyamangalam. Will deliver the Chief Guest Address

Course Coordinators Mr. S.P. Rajesh Mr. M. Raja Activity Coordinator Ms. G. Chithra