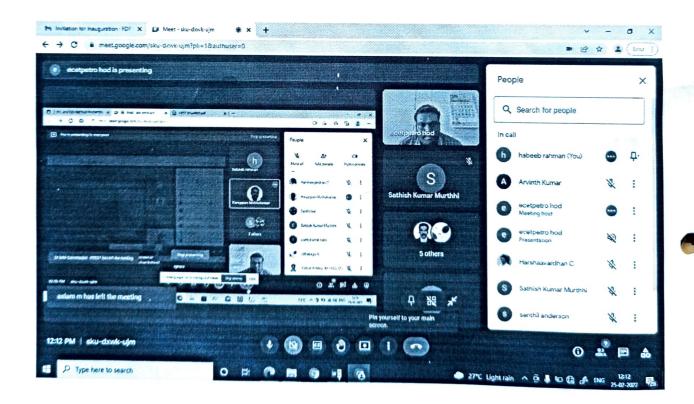

# DEPARTMENT OF PETROCHEMICAL TECHNOLOGY BOARD OF STUDIES MINUTES OF MEETING

**Meeting No** : EEC/BoS - 2 / PCT / 2022 - 23

Date : 25.02.2022

Time : 11.15 AM

Venue : Online Mode (Via Google Meet)

Link : meet.google.com/sku-dxwk-ujm