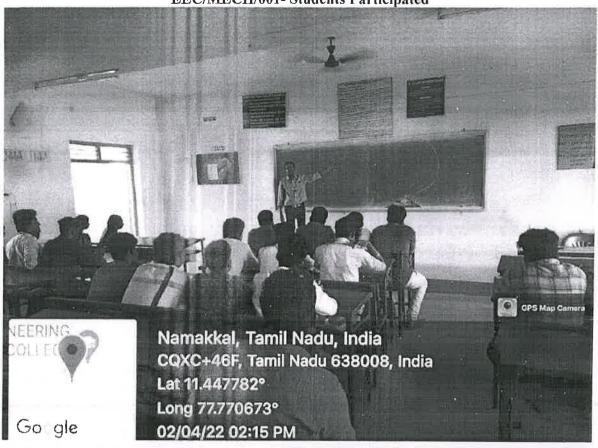

The head of the department Dr.N.Natarajan, Professor/HOD, addressing the importance of paper presentation for the students.

Students Participates in paper presentation

Students Participates in paper presentation