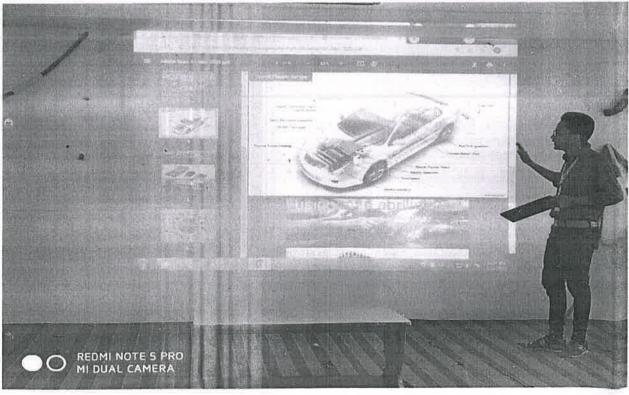

The head of the department Dr.N.Natarajan, Professor/HOD, addressing the importance of paper presentation for the students.

Students Participates in paper presentation

Students Participates in paper presentation