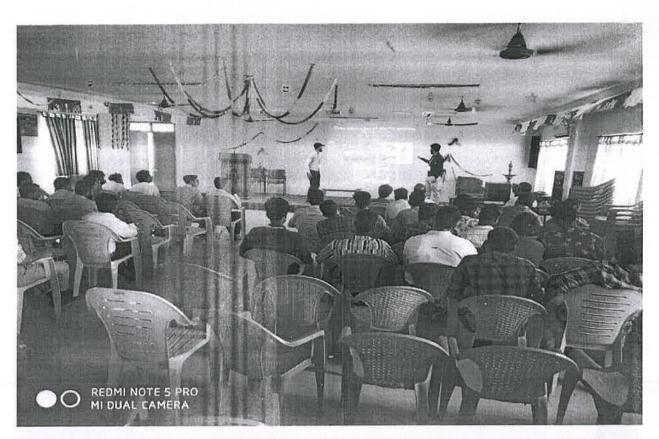

The head of the department Dr.N.Natarajan, Professor/HOD, addressing the importance of paper presentation for the students.

Students Participates in paper presentation

Students Participates in paper presentation