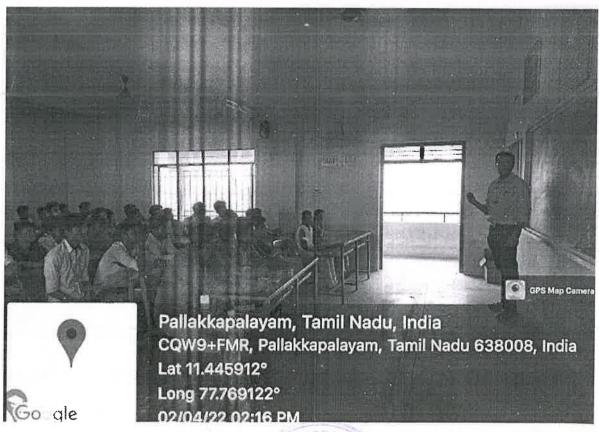

The head of the department Dr.N.Natarajan, Professor/HOD, addressing the importance of paper presentation for the students.

Students Participates in paper presentation

Students Participates in paper presentation