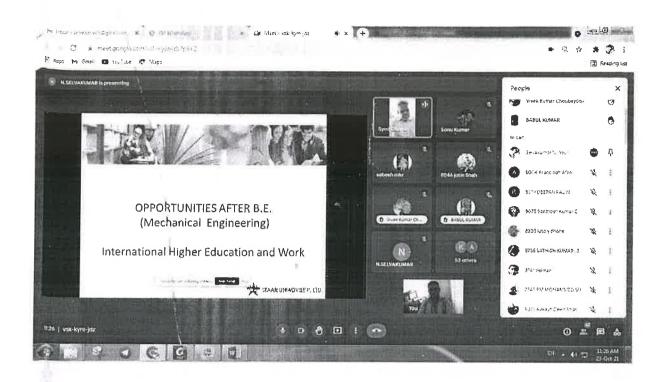

### DEPARTMENT OF MECHANICAL ENGINEERING

| 6  | Seminar on "Novel Trends<br>In Composite Materials"<br>on 13th the November<br>2021 | Dr.N.Venkatachalam,<br>Mr.M.Dineshkumar,              | Dr.B.SURESH Professor The National Institute of Engineering, Mysuru                                                                  | 13.11.2021 | 88  | P01, P10, P12                           |
|----|-------------------------------------------------------------------------------------|-------------------------------------------------------|--------------------------------------------------------------------------------------------------------------------------------------|------------|-----|-----------------------------------------|
| 7  | Seminar on "Higher Study<br>Opportunities For<br>Mechanical Engineers In<br>Abroad" | Dr.A.Karthikeayan<br>Mr.N.Selvakumar<br>Mr.D.Alagesan | Mr.Sayed Osama Business Development Consultant. Higher Education Abroad Dadar(West), Mumbai-400028.                                  | 23.10.2021 | 78  | P01,P06,P12                             |
| 8  | The seminar on "Design tools in industries"                                         | Mr.V.Karthikeyan<br>Mr.S.S.Jayaraman                  | Mr.R.Omprakashan Senior CADD Engineer CADD Center Training Services Mylapore Chennai - 600004                                        | 25.09.2021 | 92  | P01,P02,P03,P<br>05, P11,P12,<br>PSO1   |
| 9  | Academic Guest lecture on<br>"Metal Additive<br>Manufacturing: An<br>Introduction." | Dr.S.Balakrishnan<br>Mr.N.Tamilselvan                 | Dr.V.Dinakaran, Dean (research and development) Mechanical Engineering, Chennai Institute of Technology Kundrathur. Tamilnadu, India | 18.09.2021 | 65  | PO1,<br>PO5,PO6,<br>PO10,PO11,<br>PO12, |
| 10 | Webinar titled "SAE For<br>Career Building"                                         | Mr.N.Tamilselvan<br>Mr.M.Sambathkumar                 | Dr.P.Navaneethakrishnan  Mentor-SAE ISS  Erode Division  SAE CLUB, Erode                                                             | 09.09.2021 | 145 | PO1,PO6,P12,<br>PSO1                    |