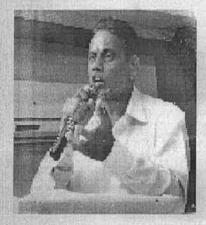

The head of the department Dr.N.Natarajan, Professor/HOD, addressing the importance of paper presentation for the students.

Students Participates in paper presentation

Students Participates in paper presentation