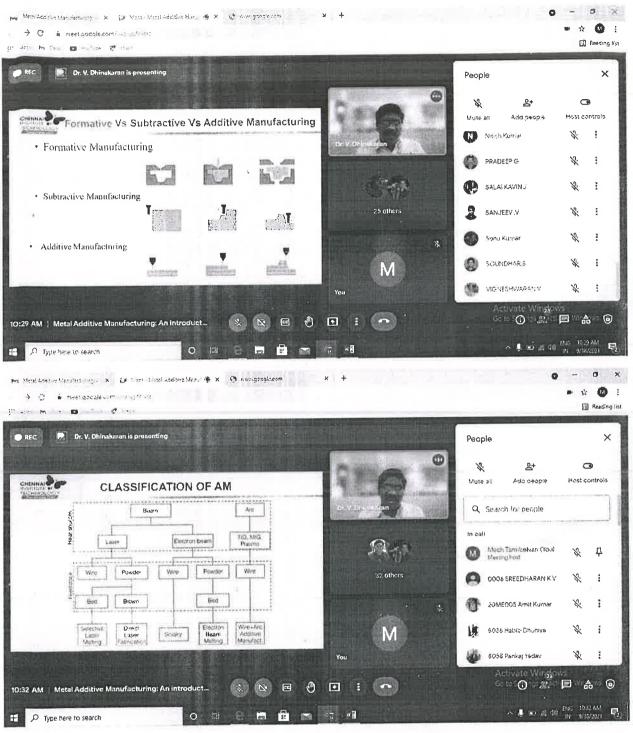

### DEPARTMENT OF MECHANICAL ENGINEERING

| 6  | Seminar on "Novel Trends<br>In Composite Materials"<br>on 13th the November<br>2021 | Dr.N.Venkatachalam,<br>Mr.M.Dineshkumar,              | Dr.B.SURESH Professor The National Institute of Engineering, Mysuru                                                                  | 13.11.2021 | 88  | P01, P10, P12                           |
|----|-------------------------------------------------------------------------------------|-------------------------------------------------------|--------------------------------------------------------------------------------------------------------------------------------------|------------|-----|-----------------------------------------|
| 7  | Seminar on "Higher Study<br>Opportunities For<br>Mechanical Engineers In<br>Abroad" | Dr.A.Karthikeayan<br>Mr.N.Selvakumar<br>Mr.D.Alagesan | Mr.Sayed Osama Business Development Consultant. Higher Education Abroad Dadar(West), Mumbai-400028.                                  | 23.10.2021 | 78  | P01,P06,P12                             |
| 8  | The seminar on "Design tools in industries"                                         | Mr.V.Karthikeyan<br>Mr.S.S.Jayaraman                  | Mr.R.Omprakashan Senior CADD Engineer CADD Center Training Services Mylapore Chennai - 600004                                        | 25.09.2021 | 92  | P01,P02,P03,P<br>05, P11,P12,<br>PSO1   |
| 9  | Academic Guest lecture on<br>"Metal Additive<br>Manufacturing: An<br>Introduction." | Dr.S.Balakrishnan<br>Mr.N.Tamilselvan                 | Dr.V.Dinakaran, Dean (research and development) Mechanical Engineering, Chennai Institute of Technology Kundrathur. Tamilnadu, India | 18.09.2021 | 65  | PO1,<br>PO5,PO6,<br>PO10,PO11,<br>PO12, |
| 10 | Webinar titled "SAE For<br>Career Building"                                         | Mr.N.Tamilselvan<br>Mr.M.Sambathkumar                 | Dr.P.Navaneethakrishnan  Mentor-SAE ISS  Erode Division  SAE CLUB, Erode                                                             | 09.09.2021 | 145 | PO1,PO6,P12,<br>PSO1                    |