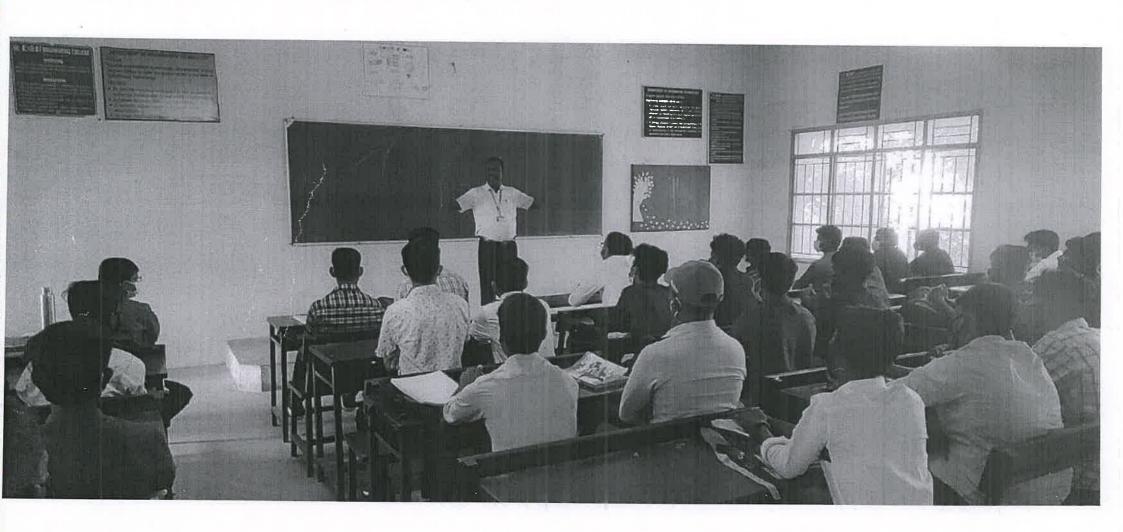

The head of the department Dr.N.Natarajan, Professor/HOD, addressing the importance of paper presentation for the students.

Students Participates in paper presentation

Students Participates in paper presentation