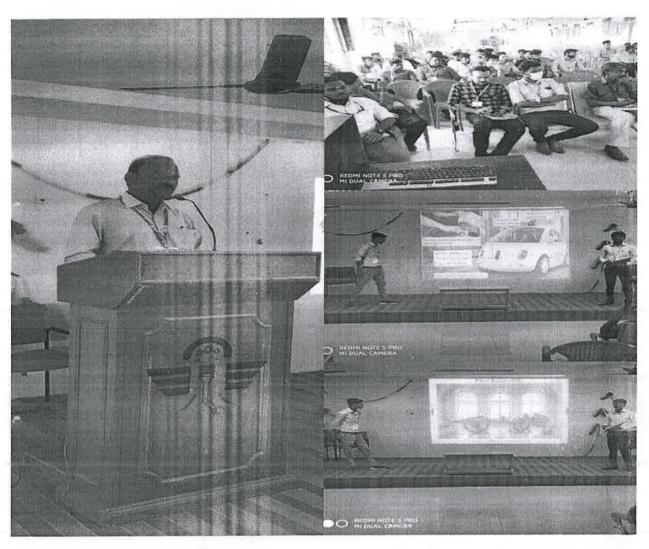

The head of the department Dr.N.Natarajan, Professor/HOD, addressing the importance of paper presentation for the students.

Students Participates in paper presentation

Students Participates in paper presentation