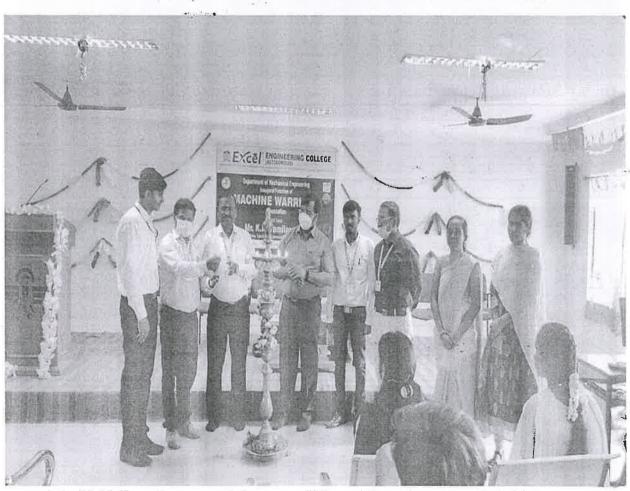

Saturday)

Time

09.30 a.m.

NATIONAL BOARD

B.E. - AERO, MECH, CSE, ECE

DEPARTMENT OF
MECHANICAL ENGINEERING

MACHINE WARRIORS ASSOCIATION ORGANIZES

Awareness Programme on

"How to Approach Competitive Exams"

CHIEF GUEST

Prof.M.Nandhakumar
Assistant Professor/Mech
Excel Engineering College

Programme Co ordinators

Prof. M.Sambathkumar

Prof. N.Selvakumar

Prof.Dr.N.Natarajan Head of the Department Prof.Dr.N.Tamilselvan
Activity Coordinator