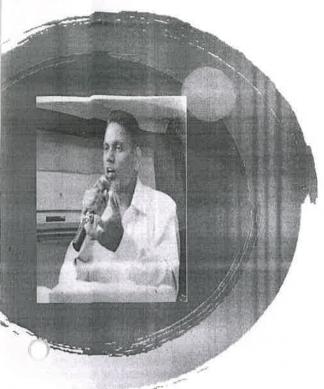

The head of the department Dr.N.Natarajan, Professor/HOD, addressing the importance of paper presentation for the students.

Students Participates in paper presentation

Students Participates in paper presentation