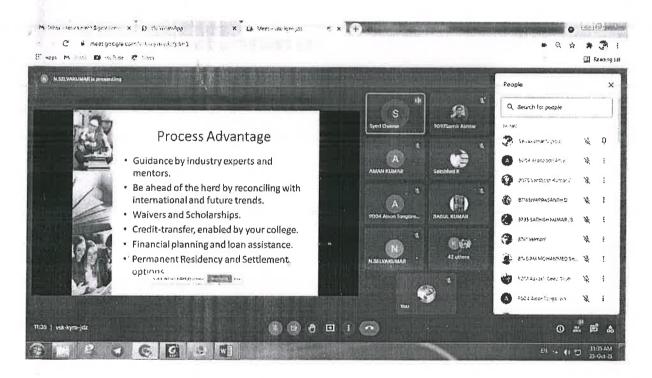

### DEPARTMENT OF MECHANICAL ENGINEERING

| 6  | Seminar on "Novel Trends<br>In Composite Materials"<br>on 13th the November<br>2021 | Dr.N.Venkatachalam,<br>Mr.M.Dineshkumar,              | Dr.B.SURESH Professor The National Institute of Engineering, Mysuru                                                                  | 13.11.2021 | 88  | P01, P10, P12                           |
|----|-------------------------------------------------------------------------------------|-------------------------------------------------------|--------------------------------------------------------------------------------------------------------------------------------------|------------|-----|-----------------------------------------|
| 7  | Seminar on "Higher Study<br>Opportunities For<br>Mechanical Engineers In<br>Abroad" | Dr.A.Karthikeayan<br>Mr.N.Selvakumar<br>Mr.D.Alagesan | Mr.Sayed Osama Business Development Consultant. Higher Education Abroad Dadar(West), Mumbai-400028.                                  | 23.10.2021 | 78  | P01,P06,P12                             |
| 8  | The seminar on "Design tools in industries"                                         | Mr.V.Karthikeyan<br>Mr.S.S.Jayaraman                  | Mr.R.Omprakashan Senior CADD Engineer CADD Center Training Services Mylapore Chennai - 600004                                        | 25.09.2021 | 92  | P01,P02,P03,P<br>05, P11,P12,<br>PSO1   |
| 9  | Academic Guest lecture on<br>"Metal Additive<br>Manufacturing: An<br>Introduction." | Dr.S.Balakrishnan<br>Mr.N.Tamilselvan                 | Dr.V.Dinakaran, Dean (research and development) Mechanical Engineering, Chennai Institute of Technology Kundrathur. Tamilnadu, India | 18.09.2021 | 65  | PO1,<br>PO5,PO6,<br>PO10,PO11,<br>PO12, |
| 10 | Webinar titled "SAE For<br>Career Building"                                         | Mr.N.Tamilselvan<br>Mr.M.Sambathkumar                 | Dr.P.Navaneethakrishnan  Mentor-SAE ISS  Erode Division  SAE CLUB, Erode                                                             | 09.09.2021 | 145 | PO1,PO6,P12,<br>PSO1                    |