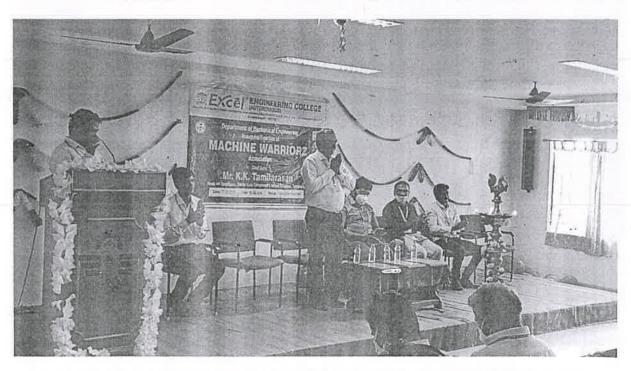

**Technical Event** 

Paper Presentation and Technical Quiz

Theme of the Event

Advancements in Automobile Engineering

Prof. K. Tamilan
Program Co-ordinators

Prof.Dr.N.Natarajan

Head of the Department

Prof.Dr.N.Tamilselvan Activity Coordinator

The head of the department Dr.N.Natarajan, Professor/HOD, addressing the importance of paper presentation for the students.

Students Participates in paper presentation

Students Participates in paper presentation