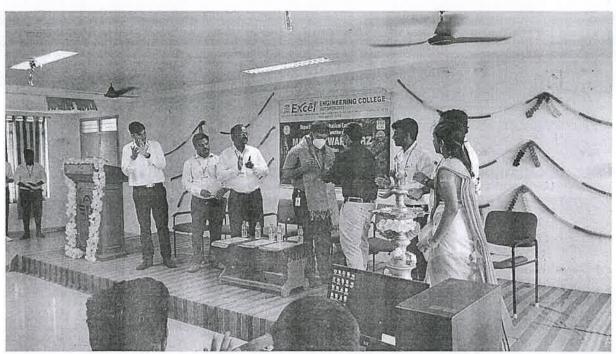

Saturday)

Time

09.30 a.m.

NATIONAL BOARD

B.E. - AERO, MECH, CSE, ECE

DEPARTMENT OF
MECHANICAL ENGINEERING

MACHINE WARRIORS ASSOCIATION ORGANIZES

Awareness Programme on

"How to Approach Competitive Exams"

CHIEF GUEST

Prof.M.Nandhakumar
Assistant Professor/Mech
Excel Engineering College

Programme Co ordinators

Prof. M.Sambathkumar

Prof. N.Selvakumar

Prof.Dr.N.Natarajan Head of the Department Prof.Dr.N.Tamilselvan
Activity Coordinator