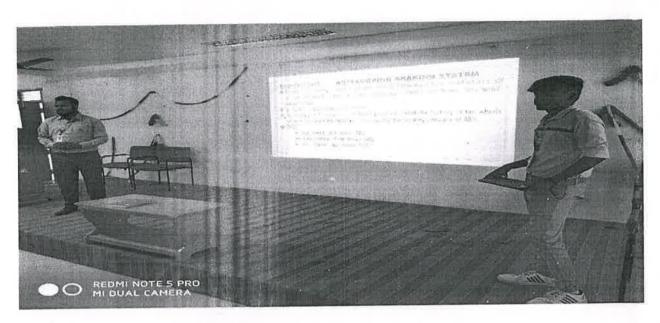

The head of the department Dr.N.Natarajan, Professor/HOD, addressing the importance of paper presentation for the students.

Students Participates in paper presentation

Students Participates in paper presentation