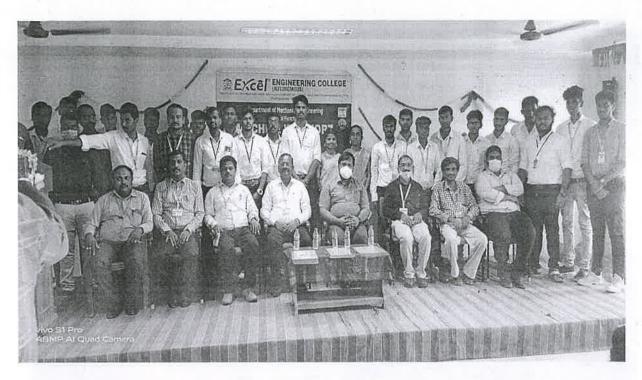

# **Activity Report**

| Name of the Event | Paper Presentation & Technical Quiz                                                                                                                                                                                                                                                                                                                                                                                                                                                                                                                                                                                                                                                                                                                  |
|-------------------|------------------------------------------------------------------------------------------------------------------------------------------------------------------------------------------------------------------------------------------------------------------------------------------------------------------------------------------------------------------------------------------------------------------------------------------------------------------------------------------------------------------------------------------------------------------------------------------------------------------------------------------------------------------------------------------------------------------------------------------------------|
| <b>Event Date</b> | 12.03.2022                                                                                                                                                                                                                                                                                                                                                                                                                                                                                                                                                                                                                                                                                                                                           |
| about the Event   | Paper presentation is an individual competition where each participant is required to make a paper about a given topic or area, and then present it in front of the juries.  The presentation should include: a short intro, your hypotheses, a brief description of the methods, tables and/or graphs related to your findings, and an interpretation of your data. The presentations should be no more than 10 minutes long. That's not much time. Technical Quiz is mind sport wherein the players, either as individuals or in teams attempt to answer questions posed to them correctly, in order to win a prize.  Put your knowledge about all things technology to the test with our 15 question quiz and have some nerdy fun in the process. |

The head of the department Dr.N.Natarajan, Professor/HOD, addressing the importance of paper presentation for the students.

Students Participates in paper presentation

Students Participates in paper presentation