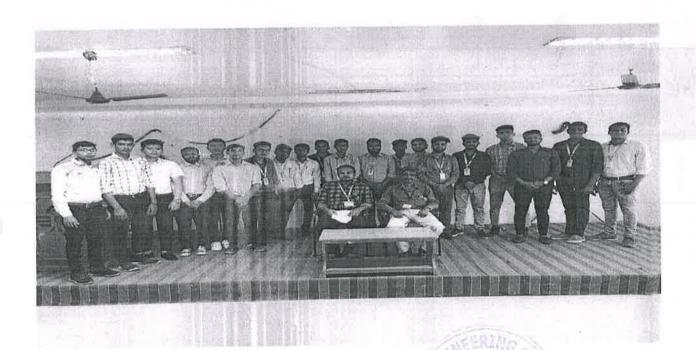

The head of the department Dr.N.Natarajan, Professor/HOD, addressing the importance of paper presentation for the students.

Students Participates in paper presentation

Students Participates in paper presentation