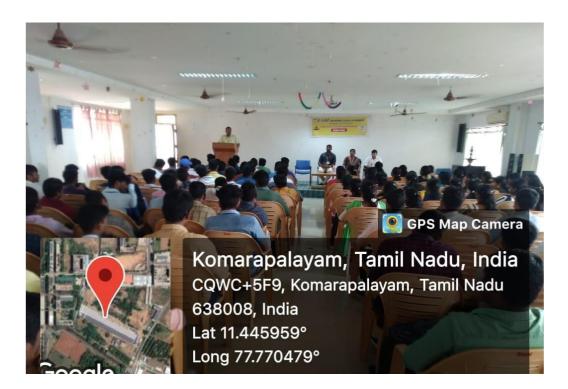

#### Photographs for Reference:

(Autonomous)

Approved by AICTE, New Delhi & Affiliated to Anna University, Chennai Accredited by NBA (AERO, CSE, MECH, ECE), NAAC with "A\*" and Recognised by UGC (2f &12B) KOMARAPALAYAM – 637303

#### Photographs for Reference:

Approved by AICTE. New Delhi & Affiliated to Anna University, Chennai

Accredited by NBA, NAAC with "A+" and Recognised by UGC (2f &12B)

KOMARAPALAYAM NAMAKKAL - 637303

#### Photographs for Reference: