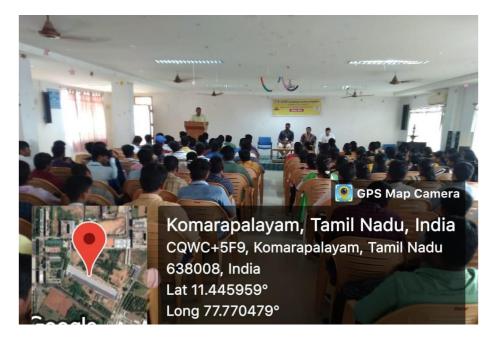

#### FOOD TECHNOLOGY

ACTIVITY REPORT - 04.09.2021

| Activity                   |                                                                                                                                 |
|----------------------------|---------------------------------------------------------------------------------------------------------------------------------|
| Morning: 10.00am - 12.30pm |                                                                                                                                 |
| Afternoon: 1.30pm - 4.30pm |                                                                                                                                 |
| 04.09.2021                 |                                                                                                                                 |
| Food Technology            |                                                                                                                                 |
| I & I, II & 3, III & 5     |                                                                                                                                 |
| InfyTQ From ICAT academy   |                                                                                                                                 |
| Ms. E Nivetha              |                                                                                                                                 |
|                            | Morning: 10.00am - 12.30pm       Afternoon: 1.30pm - 4.30pm       04.09.2021       Food Technology       I & I, II & 3, III & 5 |

#### Summary

Today we engaged in a InfyTQ From ICAT academy for students and faculty members in activity session for full day (morning & afternoon).

At the end of the session students are able to learn the scope of placement training and the companies offered for placement and on campus and off campus drive

#### Photographs for Reference:

(Autonomous)

Approved by AICTE, New Delhi & Affiliated to Anna University, Chennai Accredited by NBA (AERO, CSE, MECH, ECE), NAAC with "A\*" and Recognised by UGC (2f &12B) KOMARAPALAYAM – 637303