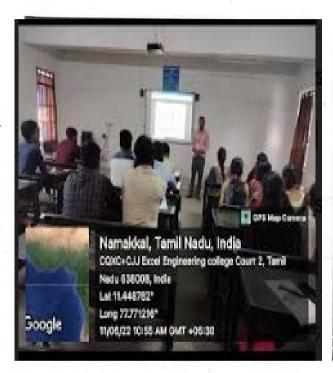

#### **Students Attended**

We the department of Biomedical Engineering, Excel Engineering College have conducted a Seminar on "Adolescent drug abuse in villages" on 11.06.2022 (Saturday) at 09.30 am-12.30 pm at Kandaswamy hall. The entire sessions were handled by Dr.Sarojkumar Sah, AP/BME.Around 34 students 3<sup>rd</sup> year attended the seminar.

## **DEPARTMENT OF BIOMEDICAL ENGINEERING**

Adolescent drug abuse in villages

We the department of Biomedical Engineering, Excel Engineering College have conducted a Seminar on "Adolescent drug abuse in villages" on 11.06.2022 (Saturday) at 09.30 am-12.30 pm at Kandaswamy Hall. The entire sessions were handled by Dr. Sarojkumar Sah; AP/BME. around 34 students 3<sup>rd</sup> year attended the seminar.