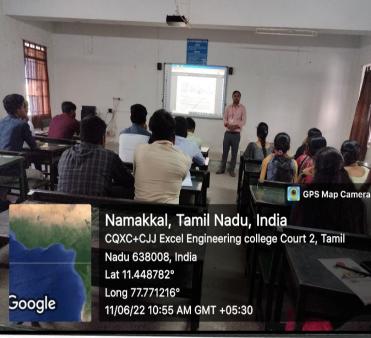

#### **Students Attended**

We the department of Biomedical Engineering, Excel Engineering College have conducted a Seminar on "Adolescent drug abuse in villages" on 11.06.2022 (Saturday) at 09.30 am-12.30 pm at Kandaswamy hall. The entire sessions were handled by Dr.Sarojkumar Sah, AP/BME.Around 34 students 3<sup>rd</sup> year attended the seminar.

## **DEPARTMENT OF BIOMEDICAL ENGINEERING**

Adolescent drug abuse in villages

We the department of Biomedical Engineering, Excel Engineering College have conducted a Seminar on "Adolescent drug abuse in villages" on 11.06.2022 (Saturday) at 09.30 am-12.30 pm at Kandaswamy Hall. The entire sessions were handled by Dr. Sarojkumar Sah; AP/BME. around 34 students 3<sup>rd</sup> year attended the seminar.