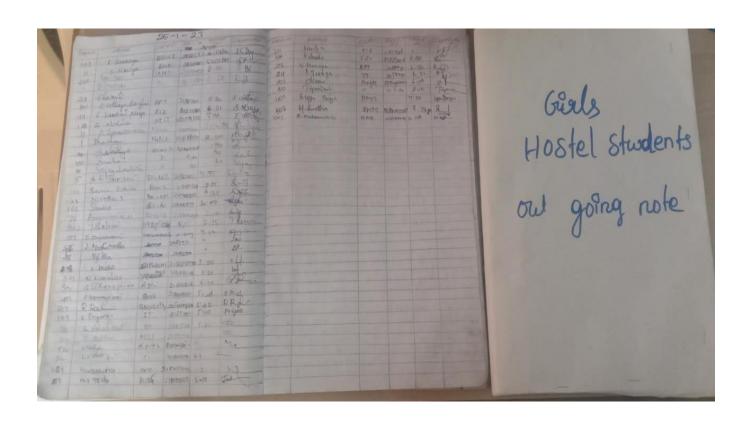

**Out Going Note in Main Gate** 

(Autonomous)

Approved by AICTE, New Delhi & Affiliated to Anna University, Chennai Accredited by NBA (AERO,CSE, MECH,ECE), NAAC with "A+" and Recognised by UGC (2f &12B) KOMARAPALAYAM - 637303