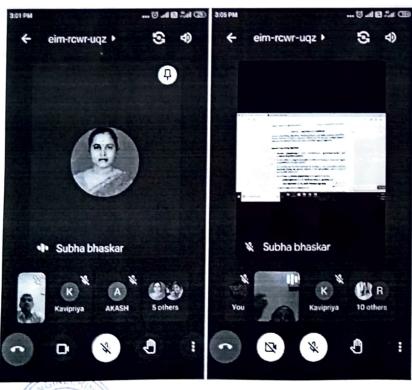

5.1.3

From Dr.G.Prakash HoD/BME Excel Engineering College

To The Principal Excel Engineering College

Sir

Sub.: Guest Lecture Permission -Reg.

The biomedical engineering department has planned to conduct guest lecture for three subjects. The following courses and resource persons are identified to give guest lecture for  $3^{rd}$  and  $2^{nd}$  year students.

| S.No | Course                          | Name of Resource Person                                                                                                                                      | Date & Time                                  |
|------|---------------------------------|--------------------------------------------------------------------------------------------------------------------------------------------------------------|----------------------------------------------|
| 1.   | Anatomy and Human<br>Physiology | Dr. Sachin Gaurishankar<br>Sarate,<br>Full time Doctor cum<br>Assistant Professor,<br>Department of Biomedical<br>Engineering,<br>SSN College of Engineering | 18.11.20 to 20.11.20<br>Time: 1.30 to 3.30PM |
| 2.   | Basics of<br>Bioinformatics     | Ms.B.Subha,<br>Assistant Professor<br>PSNACET, Dindigul                                                                                                      | This week or Next week                       |
| 3.   | Biocontrol System               | Mr.P.Mohankumar,<br>Assistant Professor<br>PSNACET, Dindigul                                                                                                 | This week or Next week                       |

I request you to give permission to conduct guest lecture for above Courses.

Thanking you,

Yours Truly

Dr.G.Prakash

Date: 17.11.2020

Place: EEC

5.13

BME NOMO