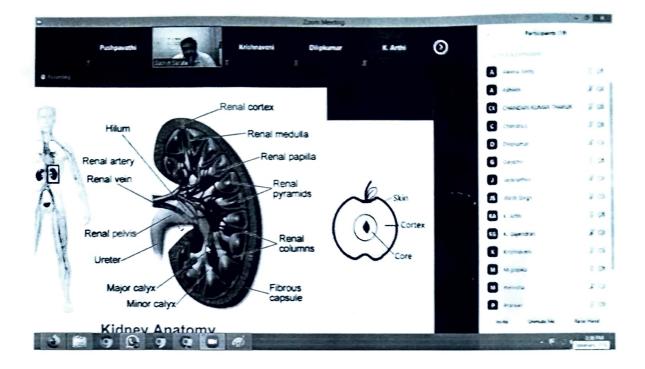

### ACADEMIC YEAR:2020-2021 DEPARTMENT OF BIOMEDICAL ENGINEERING

STUDENT PATICIPATION LIST-GUEST LECTURE ON ANATOMY AND PHYSIOLOGY

| SNo | Roll No  | Student Name          |
|-----|----------|-----------------------|
| 1   | 19BME001 | AKSHAI KRISHNA        |
| 2   | 19BME002 | ALEENA JOSHY          |
| 3   | 19BME003 | ANSHAD P              |
| 4   | 19BME004 | ARTHI K               |
| 5   | 19BME005 | ASHWINI R             |
| 6   | 19BME006 | ATHUL K V             |
| 7   | 19BME007 | BHUPEASH C            |
| 8   | 19BME008 | BOOPATHI S            |
| 9   | 19BME009 | CHANDAN KUMAR THAKUR  |
| 10  | 19BME010 | CHANDRU S             |
| 11  | 19BME011 | DILIP KUMAR K         |
| 12  | 19BME012 | DINESH S              |
| 13  | 19BME013 | GAJENDRAN K           |
| 14  | 19BME014 | GAYATHIRI T           |
| 15  | 19BME015 | GOKUL KUMAR M         |
| 16  | 19BME016 | GOPIKA M              |
| 17  | 19BME017 | GUNASEKARAN E         |
| 18  | 19BME018 | HARIPRASAD SRINIVASAN |
| 19  | 19BME019 | HARSHINI SRI S        |
| 20  | 19BME020 | JAYAVARTHINI M        |
| 21  | 19BME021 | JITESH KUMAR          |
| 22  | 19BME022 | ΚΑΥΥΑ Κ               |
| 23  | 19BME023 | KAVYA R               |
| 24  | 19BME024 | KIRUTHIGA M           |