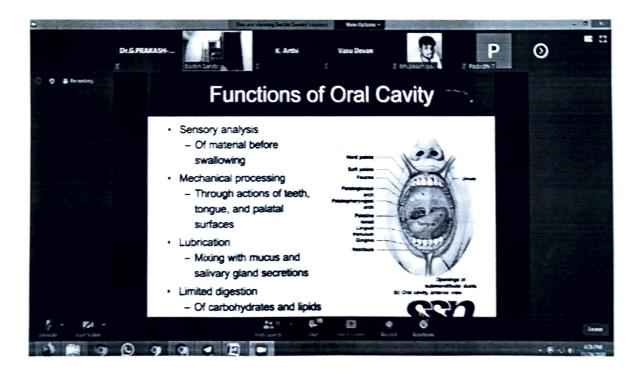

#### ACADEMIC YEAR:2020-2021 DEPARTMENT OF BIOMEDICAL ENGINEERING STUDENT PATICIPATION LIST-GUEST LECTURE ON BIOCONTROL SYSTEM

| SNo | Roll No  | Student Name          |
|-----|----------|-----------------------|
| 1   | 19BME001 | AKSHAI KRISHNA        |
| 2   | 19BME002 | - ALEENA JOSHY        |
| 3   | 19BME003 | ANSHAD P              |
| 4   | 19BME004 | ARTHI K               |
| 5   | 19BME005 | ASHWINI R             |
| 6   | 19BME006 | ATHUL K V             |
| 7   | 19BME007 | BHUPEASH C            |
| 8   | 19BME008 | BOOPATHI S            |
| 9   | 19BME009 | CHANDAN KUMAR THAKUR  |
| 10  | 19BME010 | CHANDRU S             |
| 11  | 19BME011 | DILIP KUMAR K         |
| 12  | 19BME012 | - DINESH S            |
| 13  | 19BME013 | GAJENDRAN K           |
| 14  | 19BME014 | GAYATHIRI T           |
| 15  | 19BME015 | GOKUL KUMAR M         |
| 16  | 19BME016 | GOPIKA M              |
| 17  | 19BME017 | GUNASEKARAN E         |
| 18  | 19BME018 | HARIPRASAD SRINIVASAN |
| 19  | 19BME019 | HARSHINI SRI S        |
| 20  | 19BME020 | JAYAVARTHINI M        |
| 21  | 19BME021 | JITESH KUMAR          |
| 22  | 19BME022 | KAVYA K               |
| 23  | 19BME023 | KAVYA R               |
| 24  | 19BME024 | KIRUTHIGA M           |