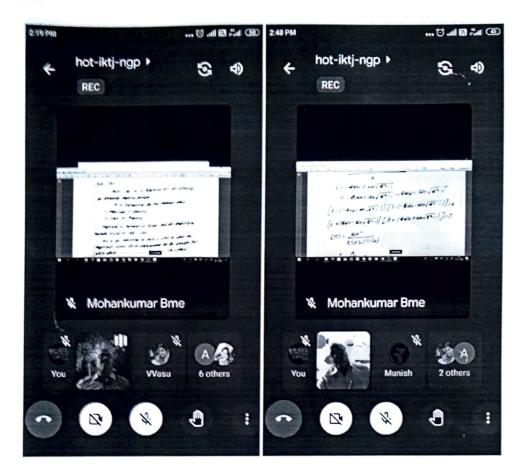

5.1.3

From Dr.G.Prakash HoD/BME Excel Engineering College

To The Principal Excel Engineering College

Sir

Sub.: Guest Lecture Permission -Reg.

The biomedical engineering department has planned to conduct guest lecture for three subjects. The following courses and resource persons are identified to give guest lecture for  $3^{rd}$  and  $2^{nd}$  year students.

| S.No | Course                          | Name of Resource Person                                                                                                                                      | Date & Time                                  |
|------|---------------------------------|--------------------------------------------------------------------------------------------------------------------------------------------------------------|----------------------------------------------|
| 1.   | Anatomy and Human<br>Physiology | Dr. Sachin Gaurishankar<br>Sarate,<br>Full time Doctor cum<br>Assistant Professor,<br>Department of Biomedical<br>Engineering,<br>SSN College of Engineering | 18.11.20 to 20.11.20<br>Time: 1.30 to 3.30PM |
| 2.   | Basics of<br>Bioinformatics     | Ms.B.Subha,<br>Assistant Professor<br>PSNACET, Dindigul                                                                                                      | This week or Next week                       |
| 3.   | Biocontrol System               | Mr.P.Mohankumar,<br>Assistant Professor<br>PSNACET, Dindigul                                                                                                 | This week or Next week                       |

I request you to give permission to conduct guest lecture for above Courses.

Thanking you,

Yours Truly

Dr.G.Prakash

Date: 17.11.2020

Place: EEC

5.13

BME NOMO