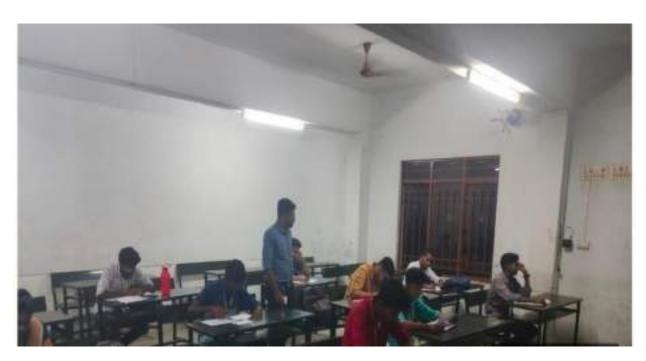

## **Evening Coaching Class Circular**

Academic Year: 2021-22

Following coaching class schedule must be followed by the concern faculty members for the improvement of results from 28.03.2022 with the following order. All the listed students must attend the coaching class. Interested students can also attend.

Timing: 05.00 pm to 6.15 pm

Date: 25.03.2022

| Day   | Year / Sem /<br>Sec | Sub Code & Name of the Subject             | Subject In charge  |
|-------|---------------------|--------------------------------------------|--------------------|
|       | II/IV               | 20AE401 - Aircraft Structural Mechanics    | Mr.D. Vadivel      |
|       | III/VI/A            | AE8601- Finite Element Methods             | Mr.J.Senthil kumar |
| Day-I | III/VI/B            | AE8601- Finite Element Methods             | Mr.S.Balasundaram  |
|       | IV / VIII/ A        | MG8591 - Principles of Management          | Dr.S.P.Venkatesan  |
| 1     | IV / VIII / B       | MG8591 - Principles of Management          | Mr.S.Prabhu        |
|       | II/IV               | 20AE402 - Aircraft Propulsion              | Mrs.M.Divya        |
|       | III/VI/A            | AE8602 - Experimental Aerodynamics         | Dr.P.Karukaran     |
| Day-2 | III/VI/B            | AE8602 - Experimental Aerodynamics         | Mr.M.G.Rajagopal   |
|       | IV / VIII/ A        | AE8015 - Industrial Aerodynamics           | Mr.S.Balasundaram  |
|       | IV/VIII/B           | AE8015 - Industrial Aerodynamics           | Mr.S R Arun        |
| Day-3 | II/IV               | 20AE403 - Aircraft Systems and Instruments | Mr. Arun S Pillai  |