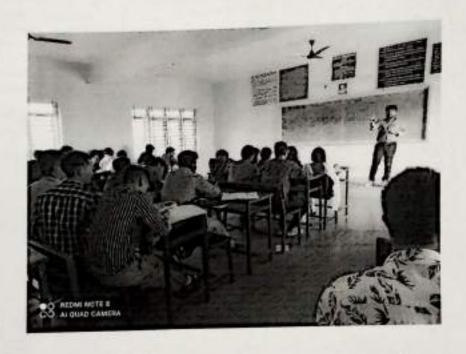

## **Evening Coaching Class Circular**

Academic Year: 2021-22

Following coaching class schedule must be followed by the concern faculty members for the improvement of results from 28.03.2022 with the following order. All the listed students must attend the coaching class. Interested students can also attend.