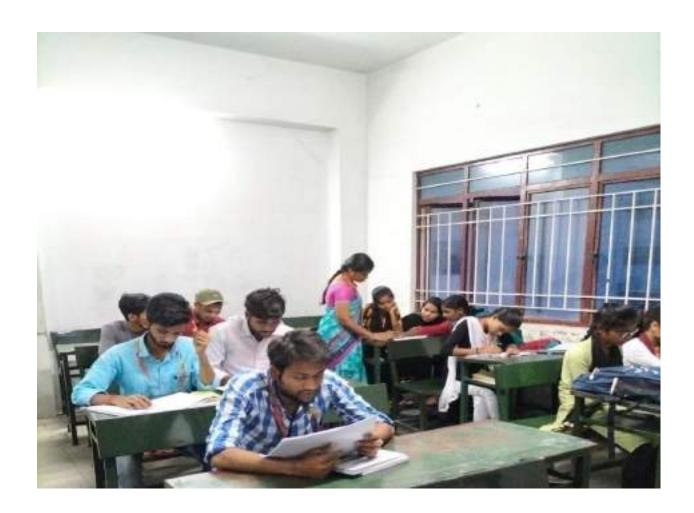

## **Evening Coaching Class Circular**

Academic Year: 2021-22

Following coaching class schedule must be followed by the concern faculty members for the improvement of results from 28.03.2022 with the following order. All the listed students must attend the coaching class. Interested students can also attend.