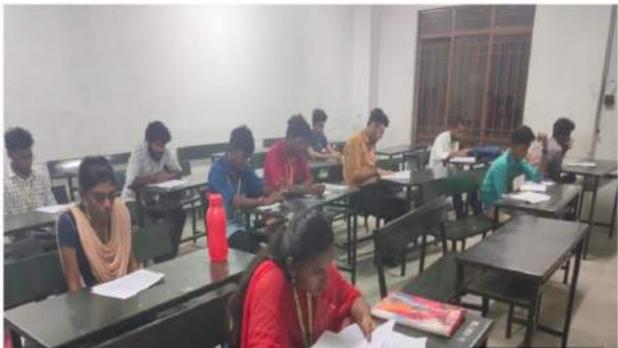

## **Evening Coaching Class Circular**

Academic Year: 2021-22

Following coaching class schedule must be followed by the concern faculty members for the improvement of results from 28.03.2022 with the following order. All the listed students must attend the coaching class. Interested students can also attend.

Timing: 05.00 pm to 6.15 pm

Date: 25.03.2022

| Day   | Year / Sem /<br>Sec | Sub Code & Name of the Subject             | Subject In charge  |
|-------|---------------------|--------------------------------------------|--------------------|
|       | II/IV               | 20AE401 - Aircraft Structural Mechanics    | Mr.D. Vadivel      |
|       | III/VI/A            | AE8601- Finite Element Methods             | Mr.J.Senthil kumar |
| Day-I | III/VI/B            | AE8601- Finite Element Methods             | Mr.S.Balasundaram  |
|       | IV / VIII/ A        | MG8591 - Principles of Management          | Dr.S.P.Venkatesan  |
| 1     | IV / VIII / B       | MG8591 - Principles of Management          | Mr.S.Prabhu        |
|       | II/IV               | 20AE402 - Aircraft Propulsion              | Mrs.M.Divya        |
|       | III/VI/A            | AE8602 - Experimental Aerodynamics         | Dr.P.Karukaran     |
| Day-2 | III/VI/B            | AE8602 - Experimental Aerodynamics         | Mr.M.G.Rajagopal   |
|       | IV / VIII/ A        | AE8015 - Industrial Aerodynamics           | Mr.S.Balasundaram  |
|       | IV/VIII/B           | AE8015 - Industrial Aerodynamics           | Mr.S R Arun        |
| Day-3 | II/IV               | 20AE403 - Aircraft Systems and Instruments | Mr. Arun S Pillai  |