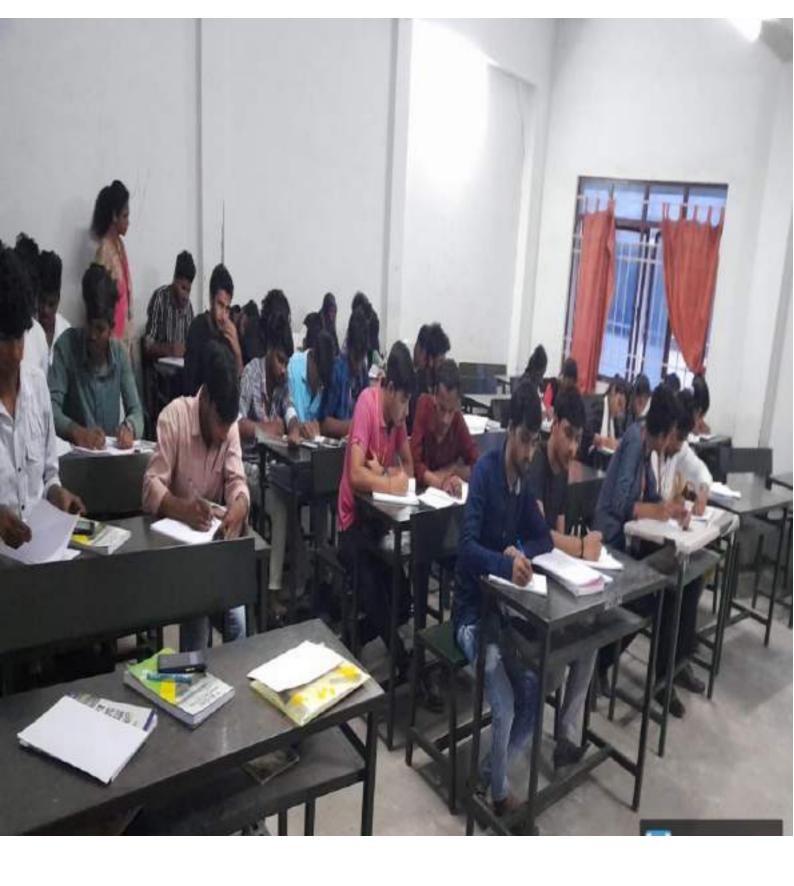

## **Evening Coaching Class Circular**

Academic Year: 2021-22

Following coaching class schedule must be followed by the concern faculty members for the improvement of results from 28.03.2022 with the following order. All the listed students must attend the coaching class. Interested students can also attend.

Timing: 05.00 pm to 6.15 pm

Date: 25.03.2022

| Day   | Year / Sem /<br>Sec | Sub Code & Name of the Subject             | Subject In charge  |
|-------|---------------------|--------------------------------------------|--------------------|
|       | II/IV               | 20AE401 - Aircraft Structural Mechanics    | Mr.D. Vadivel      |
|       | III/VI/A            | AE8601- Finite Element Methods             | Mr.J.Senthil kumar |
| Day-I | III/VI/B            | AE8601- Finite Element Methods             | Mr.S.Balasundaram  |
|       | IV / VIII/ A        | MG8591 - Principles of Management          | Dr.S.P.Venkatesan  |
| 1     | IV / VIII / B       | MG8591 - Principles of Management          | Mr.S.Prabhu        |
|       | II/IV               | 20AE402 - Aircraft Propulsion              | Mrs.M.Divya        |
|       | III/VI/A            | AE8602 - Experimental Aerodynamics         | Dr.P.Karukaran     |
| Day-2 | III/VI/B            | AE8602 - Experimental Aerodynamics         | Mr.M.G.Rajagopal   |
|       | IV / VIII/ A        | AE8015 - Industrial Aerodynamics           | Mr.S.Balasundaram  |
|       | IV/VIII/B           | AE8015 - Industrial Aerodynamics           | Mr.S R Arun        |
| Day-3 | II/IV               | 20AE403 - Aircraft Systems and Instruments | Mr. Arun S Pillai  |