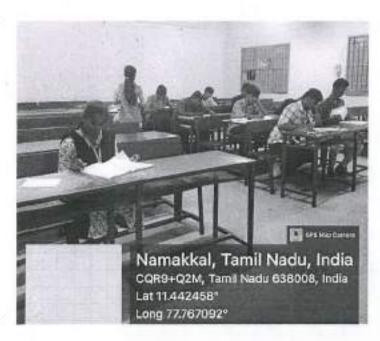

## **Evening Coaching Class Circular**

Academic Year: 2021-22

Following coaching class schedule must be followed by the concern faculty members for the improvement of results from 28.03.2022 with the following order. All the listed students must attend the coaching class. Interested students can also attend.

Timing: 05.00 pm to 6.15 pm

Date: 25.03.2022

| Day   | Year / Sem /<br>Sec | Sub Code & Name of the Subject             | Subject In charge  |
|-------|---------------------|--------------------------------------------|--------------------|
|       | II/IV               | 20AE401 - Aircraft Structural Mechanics    | Mr.D. Vadivel      |
|       | III/VI/A            | AE8601- Finite Element Methods             | Mr.J.Senthil kumar |
| Day-I | III/VI/B            | AE8601- Finite Element Methods             | Mr.S.Balasundaram  |
|       | IV / VIII/ A        | MG8591 - Principles of Management          | Dr.S.P.Venkatesan  |
| 1     | IV / VIII / B       | MG8591 - Principles of Management          | Mr.S.Prabhu        |
|       | II/IV               | 20AE402 - Aircraft Propulsion              | Mrs.M.Divya        |
|       | III/VI/A            | AE8602 - Experimental Aerodynamics         | Dr.P.Karukaran     |
| Day-2 | III/VI/B            | AE8602 - Experimental Aerodynamics         | Mr.M.G.Rajagopal   |
|       | IV / VIII/ A        | AE8015 - Industrial Aerodynamics           | Mr.S.Balasundaram  |
|       | IV/VIII/B           | AE8015 - Industrial Aerodynamics           | Mr.S R Arun        |
| Day-3 | II/IV               | 20AE403 - Aircraft Systems and Instruments | Mr. Arun S Pillai  |