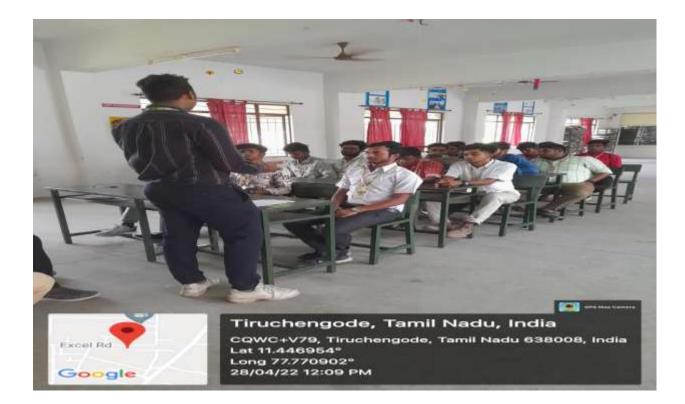

#### Date: 16.09.2021

Our department has proposed to organize the Webinar on "Engineers for Skill Development & Employment in combating COVID" addressed by Er.A.SELVAKUMAR, B.E.,PGDCM-NICMAR.,MBA, Construction Project Management Consultant, PARETO Engineers Training Academy, Chennai on 10.09.2021 through Google Meet (Online mode) at 10am. Hence I request all students to attend the program without fail.