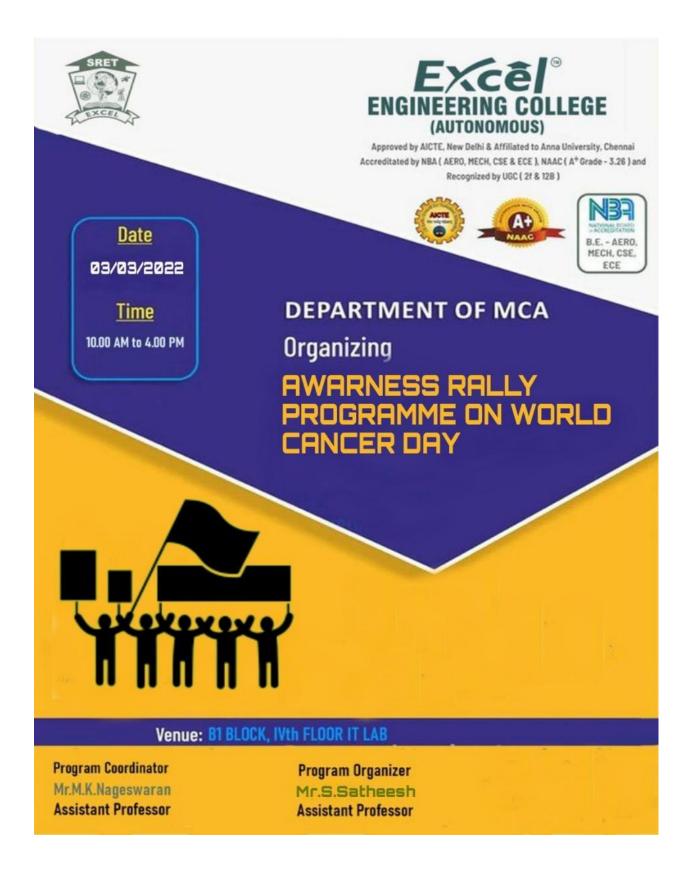

al. Around 44 students participated in the program. Subhash Chandra Bose, popularly known as Netaji, was a great militant, freedom fighter and a patriot. The speech has done by the HOD to delivered the history of nethaji and follow the way of that leader ..

Activity coordinator

M. Barryay)

RING ERONAUTIC ENGINEERIN OMARAPAL

HoD/Aero

HOD / AERONAUTICAL ENGINEERING EXCEL ENGINEERING COLLEGE, KOMARAPALAYAM - 637 341



**Ref:** EEC / MCA / Circular / 2021-22 / 15

Date: 01.03.2022

## **Circular**

We are happy to inform that our Department of MCA will conduct Awareness Rally Programme on **"WORLD CANCER DAY"** for Students of MCA Excel Engineering College on **03/03/2022 Monday** at 10.00am to 04.00 pm. All the students are asked to attend the Program.

Venue: Komarapalayam



HOD/MCA



(Autonomous)

#### Approved by AICTE, New Delhi & Affiliated to Anna University, Chennai Accredited by NBA, NAAC with "A<sup>+</sup>" and Recognised by UGC (2f & 12B) DEPARTMENT OF MCA

#### KOMARAPALAYAM - 637303

#### PROGRAMME REPORT

#### AWARENESS RALLY PROGRAMME ON "WORLD CANCER DAY"

| DATE  | : | 03/03/2022    |
|-------|---|---------------|
| VENUE | : | Komarapalayam |

#### **NO. OF PARTICIPANTS** : 32

The program was arranged by the Department of MCA under the guidance of Dr.K.Bommanna Raja Principal Start the Rally. Dr S Gunasekaran and all the faculty members and students of MCA department are participate in this rally. The organisers said the objective of the rally was to draw attention of the public to cancer and how it was important to detect it early. It is the second