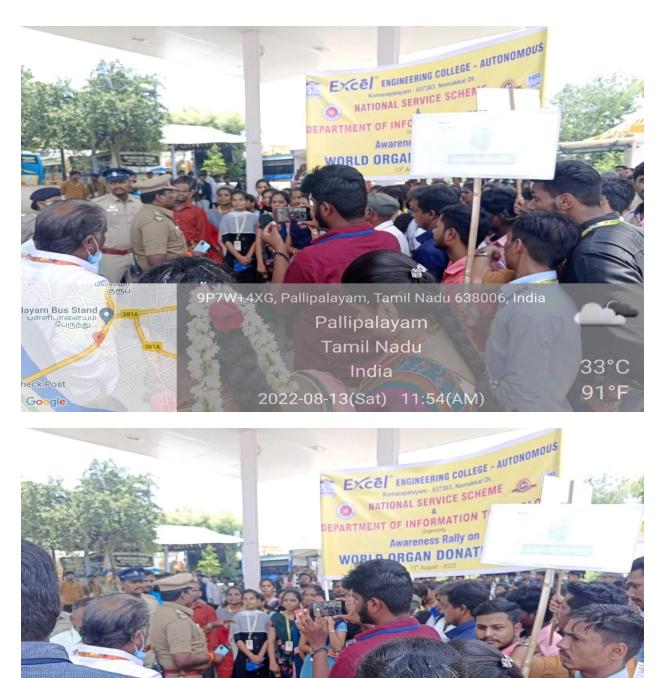

- 637303

#### CIRCULAR

This is inform that, Excel Engineering College, NSS and Department of Information Technology organizing Rally on "World Organ Donation Day" on 13-08-2022 at Pallipalayam.

16.8

与日本 修

13448

和自己的问题。

1A



То

All Notice Board & for All the Students

Copy to :

1.Chairman /Vice chairman

2.Director(Tech)

3.Principal

4.Departmet File

5.Office File





# ENGINEERING COLLEGE

# (AUTONOMOUS)

Komarapalayam - 637303, Namakkal District



# NATIONAL SERVICE SCHEME & DEPARTMENT OF INFORMATION TECHNOLOGY

Organizing



# WORLD ORGAN DONATION DAY 13th August - 2022

Aims to create awareness about the importance of organ donation.

 $\odot$ 

excelinstitutions.com

· Motives people to pledge their organ & save live

Ø

#### WORLD ORGAN DONATION DAY

heck Post

Google



9P7W+4XG, Pallipalayam, Tamil Nadu 638006, India layam Bus Stand பள்ளிபாளையம் பேருந்து... Pallipalayam Tamil Nadu India 2022-08-13(Sat) 11:54(AM)

33°C

91°F

#### WORLD ORGAN DONATION DAY