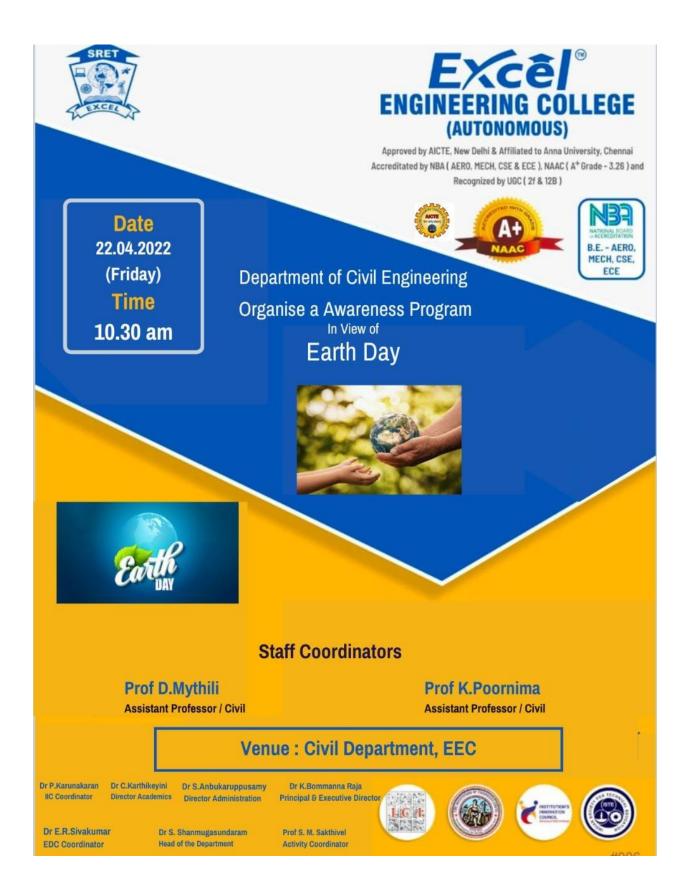

OF THE DEPARTMEN<br>CIVIL ENGINEERING,<br>EXCEL ENGINEERING COLLEG<br>KOMARAPALAYAM 637 30 |





(Autonomous)

Approved by AICTE, New Delhi & Affiliated to Anna University, Chennai Accredited by NBA (AERO, CSE, MECH, ECE), NAAC with "A+" and Recognised by UGC (2f &12B) KOMARAPALAYAM – 637303

## **Department of Civil Engineering**

16.04.2022

Our department proposed to organizes the program on "Earth Day – 2022" addressed by Dr. S. Shanmuga Sundaram, Professor & Head along with faculties in the view of demonstrate support for environmental protection. We invite all students from the department to aware on theme of 'Invest in Our **Planet'** on 22.04.2022 at civil block.

Coordinator



it is the

HEAD OF THE DEPARTMENT CIVIL ENGINEERING, EXCEL ENGINEERING COLLEGE KOMARAPALAYAM 637 2...



|                        |                                                                                     | -               |
|------------------------|-------------------------------------------------------------------------------------|-----------------|
|                        |                                                                                     | FARIH           |
| EXCEL                  | EXCEL ENGINEERING COLLEGE                                                           | LAY APRIL       |
|                        | (Autonomous)                                                                        |                 |
|                        | ICI Student's chapter & IEI                                                         |                 |
|