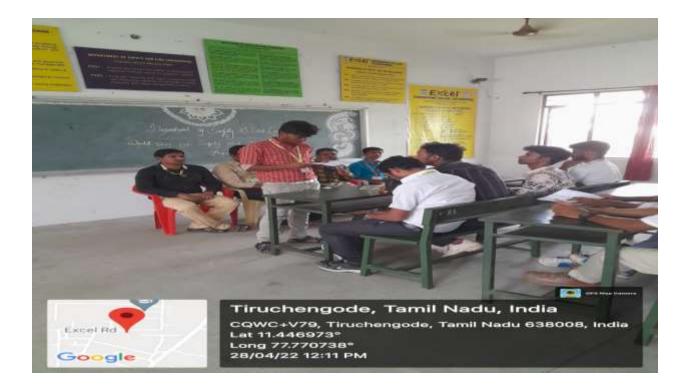

#### Date: 16.09.2021

Our department has proposed to organize the Webinar on "Engineers for Skill Development & Employment in combating COVID" addressed by Er.A.SELVAKUMAR, B.E.,PGDCM-NICMAR.,MBA, Construction Project Management Consultant, PARETO Engineers Training Academy, Chennai on 10.09.2021 through Google Meet (Online mode) at 10am. Hence I request all students to attend the program without fail.