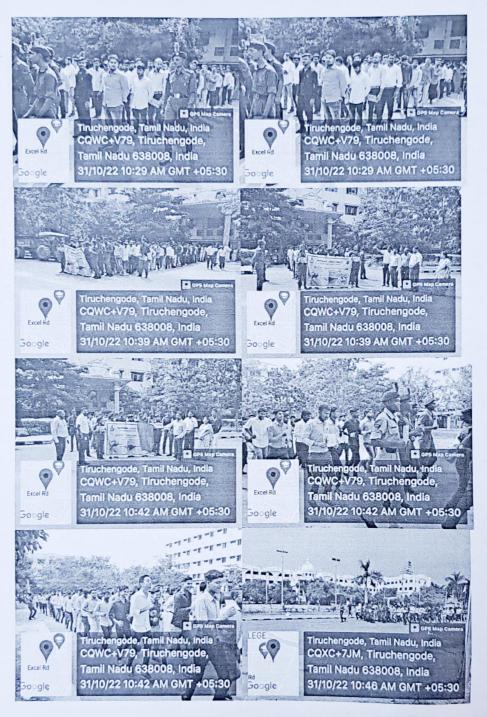

(AERO, MECH, CSE & ECE), NAAC (A+ Grade- 3.26) and Recognized by UGC (2f&12B)





B.E. - AERO, MECH, CSE, ECE

<u>Date</u> 31.10.2021 <u>Time</u>

**DEPARTMENT OF** 

**MECHANICAL ENGINEERING** 

Jointly Organizes events on

# "Harmony of our Indian Nation"

In the Memory of Sardar Vallabhbhai Patel

Event Details

- Run for Harmony
- \* Debate
- \* Drawing Competition

Prof. Mr.V.Karthikeyan Prof. K.Arulkumar Program Co-ordinators

Prof.Dr.N.Natarajan Head of the Department Prof.Dr.N.Tamilselvan Activity Coordinator Prof.Mr.P.Nithiyanand NCC – Caretaker Officer











(Autonomous)

Approved by AICTE, New Delhi & Affiliated to Anna University, Chennai Accredited by NBA (AERO,CSE, MECH,ECE), NAAC with "A\*" and Recognised by UGC (2f &12B) KOMARAPALAYAM - 637303

**Run for Harmony** 





(Autonomous)

Approved by AICTE, New Delhi & Affiliated to Anna University, Chennai Accredited by NBA (AERO,CSE, MECH,ECE), NAAC with "A\*" and Recognised by UGC (2f &12B) KOMARAPALAYAM - 637303

Debate on "Unity in Diversity - is strength or weakness?"





(Autonomous)

Approved by AICTE, New Delhi & Affiliated to Anna University, Chennai Accredited by NBA (AERO,CSE, MECH,ECE), NAAC with "A+" and Recognised by UGC (2f &12B) KOMARAPALAYAM - 637303

Drawing Competition on "World Peace"



arapalayam

(Autonomous)

Approved by AICTE, New Delhi & Affiliated to Anna University, Chennai Accredited by NBA (AERO,CSE, MECH,ECE), NAAC with "A\*" and Recognised by UGC (2f &12B) KOMARAPALAYAM - 637303

#### ACADEMIC YEAR 2021-22

#### DEPARTMENT OF MECHANICAL ENGINEERING

#### "Harmony of our In