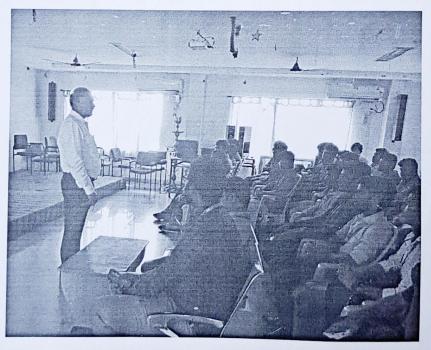

#### Date: 16.09.2021

Our department has proposed to organize the Webinar on "Engineers for Skill Development & Employment in combating COVID" addressed by Er.A.SELVAKUMAR, B.E.,PGDCM-NICMAR.,MBA, Construction Project Management Consultant, PARETO Engineers Training Academy, Chennai on 10.09.2021 through Google Meet (Online mode) at 10am. Hence I request all students to attend the program without fail.

# 54th Engineers Day

Theme : Engineers for Skill Development & Employment in combating COVID

On 18.09.2021, Saturday at 10:00 am through google meet

All are cordially invited ...!

Dr.K.Bommanna Raja, M. Tech., Ph.D., Executive Director, ETC & Principal, Er.S.Sasikumar, M.E, (Ph.D)., AP/Civil & IEI Coordinator, Excel Engineering College, Komarapalayam