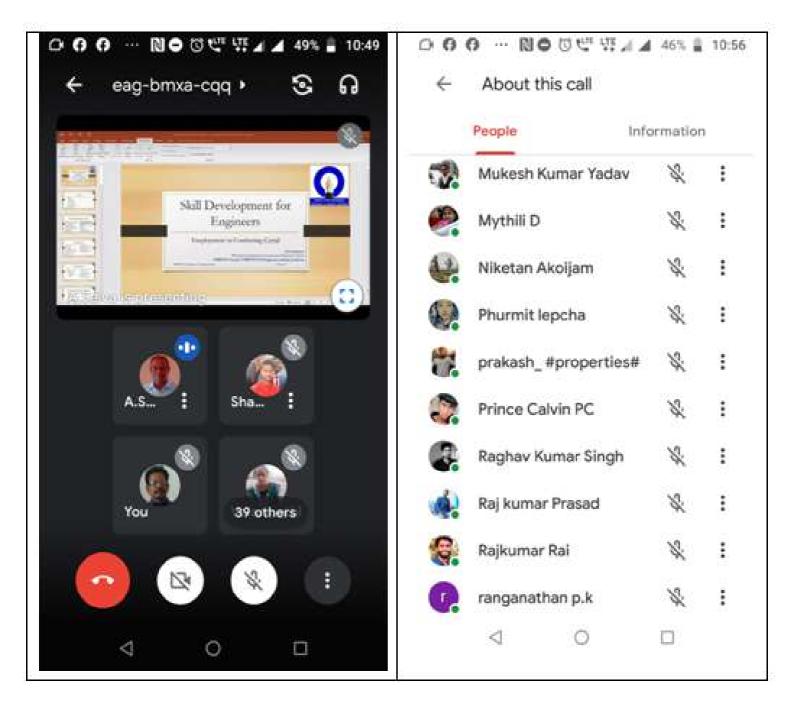

#### **Er.A.SELVAKUMAR**

B.E. PGDCM-NIEMAR, MBA, CQM, PRINCE2, PMP Construction Project Management Consultant PARETO ENGINEERS TRAINING ACADEMY Chennal.

Google Meet Link https://meet.google.com/eag-bmxa-cqq