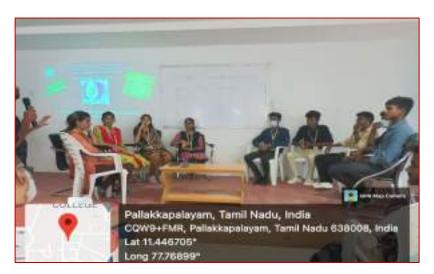

<u>Date</u> 23.04.2022 (Saturday)

<u>Time</u> 10.00 a.m. to 1.00 p.m. DEPARTMENT OF AGRICULTURE ENGINEERING Organize a

" GATE Exam Guidelines Program "

# Mr. V. Bharath

Assistant Professor
Department of Agriculture Engineering
Excel Engineering College

Venue: ABJ Hall, Excel Group Institutions Campus

Head of the Department Dr. G. Vijayakumar Activity Co-ordinator Mr. C. Manoj Prabhu

## Post Event Report

| Department                     | Agriculture Eng                                                                                                                                                                                                                                  | ineering                          |  |
|--------------------------------|--------------------------------------------------------------------------------------------------------------------------------------------------------------------------------------------------------------------------------------------------|-----------------------------------|--|
| Name of the Event              | GATE Exam Guidelines Program                                                                                                                                                                                                                     |                                   |  |
| Date of the Event              | 23.04.2022                                                                                                                                                                                                                                       |                                   |  |
|                                | Offline                                                                                                                                                                                                                                          | 10.00 AM To 1.20 PM               |  |
| Venue/Platform & Time          | APJ Hall, Main                                                                                                                                                                                                                                   | Block, Excel Engineering College. |  |
| Name of the Chief Guest        | Mr. V. Bharath                                                                                                                                                                                                                                   |                                   |  |
| Designation of the chief Guest | Assistant Professor, Dept of Agriculture Engineering, Excel Engineering College (Autonomous), Komarapalayam.                                                                                                                                     |                                   |  |
| Chief Guest Contact Details    | 63826-87876 & bharathv.eec@excelcolleges.com                                                                                                                                                                                                     |                                   |  |
| Name of the Organizer          | Mr. C. Manoj Prabhu AP/Agri                                                                                                                                                                                                                      |                                   |  |
| No of External Participants    | Nil                                                                                                                                                                                                                                              |                                   |  |
| No of Internal Participants    | 121                                                                                                                                                                                                                                              |                                   |  |
| No of Audiences                | 05 (Staff Mem                                                                                                                                                                                                                                    | bers)                             |  |
| Total No of Prizes Awarded     | Nil                                                                                                                                                                                                                                              |                                   |  |
| Events for Prizes Awarded      | Nil                                                                                                                                                                                                                                              |                                   |  |
| General Remarks                | On the occasion chief guest, Mr. V. Bharath<br>Assistant Professor, Dept of Agriculture Engineering<br>Excel Engineering College (Autonomous)<br>Komarapalayam. Addressed about the GATE Exan<br>Guidelines to the students and faculty members. |                                   |  |