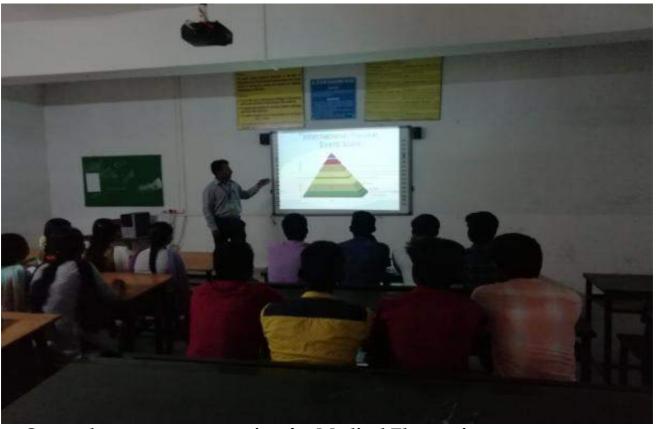

<u>Date</u> 23.04.2022 (Saturday)

<u>Time</u> 10.00 a.m. to 1.00 p.m. DEPARTMENT OF AGRICULTURE ENGINEERING Organize a

" GATE Exam Guidelines Program "

## Post Event Report

| Department                     | Agriculture Eng                                                                                                                                                                                                                                  | ineering                          |  |
|--------------------------------|--------------------------------------------------------------------------------------------------------------------------------------------------------------------------------------------------------------------------------------------------|-----------------------------------|--|
| Name of the Event              | GATE Exam Guidelines Program                                                                                                                                                                                                                     |                                   |  |
| Date of the Event              | 23.04.2022                                                                                                                                                                                                                                       |                                   |  |
|                                | Offline                                                                                                                                                                                                                                          | 10.00 AM To 1.20 PM               |  |
| Venue/Platform & Time          | APJ Hall, Main                                                                                                                                                                                                                                   | Block, Excel Engineering College. |  |
| Name of the Chief Guest        | Mr. V. Bharath                                                                                                                                                                                                                                   |                                   |  |
| Designation of the chief Guest | Assistant Professor, Dept of Agriculture Engineering, Excel Engineering College (Autonomous), Komarapalayam.                                                                                                                                     |                                   |  |
| Chief Guest Contact Details    | 63826-87876 & bharathv.eec@excelcolleges.com                                                                                                                                                                                                     |                                   |  |
| Name of the Organizer          | Mr. C. Manoj Prabhu AP/Agri                                                                                                                                                                                                                      |                                   |  |
| No of External Participants    | Nil                                                                                                                                                                                                                                              |                                   |  |
| No of Internal Participants    | 121                                                                                                                                                                                                                                              |                                   |  |
| No of Audiences                | 05 (Staff Mem                                                                                                                                                                                                                                    | bers)                             |  |
| Total No of Prizes Awarded     | Nil                                                                                                                                                                                                                                              |                                   |  |
| Events for Prizes Awarded      | Nil                                                                                                                                                                                                                                              |                                   |  |
| General Remarks                | On the occasion chief guest, Mr. V. Bharath<br>Assistant Professor, Dept of Agriculture Engineering<br>Excel Engineering College (Autonomous)<br>Komarapalayam. Addressed about the GATE Exan<br>Guidelines to the students and faculty members. |                                   |  |