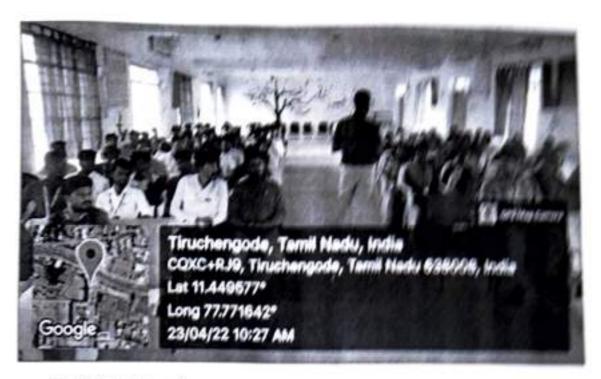

<u>Date</u> 23.04.2022 (Saturday)

<u>Time</u> 10.00 a.m. to 1.00 p.m. DEPARTMENT OF AGRICULTURE ENGINEERING Organize a

" GATE Exam Guidelines Program "

# Mr. V. Bharath

Assistant Professor
Department of Agriculture Engineering
Excel Engineering College

Venue: ABJ Hall, Excel Group Institutions Campus

Head of the Department Dr. G. Vijayakumar Activity Co-ordinator Mr. C. Manoj Prabhu

## Post Event Report

| Department                     | Agriculture Eng                                                                                                                                                                                                                                  | ineering                          |  |
|--------------------------------|--------------------------------------------------------------------------------------------------------------------------------------------------------------------------------------------------------------------------------------------------|-----------------------------------|--|
| Name of the Event              | GATE Exam Guidelines Program                                                                                                                                                                                                                     |                                   |  |
| Date of the Event              | 23.04.2022                                                                                                                                                                                                                                       |                                   |  |
|                                | Offline                                                                                                                                                                                                                                          | 10.00 AM To 1.20 PM               |  |
| Venue/Platform & Time          | APJ Hall, Main                                                                                                                                                                                                                                   | Block, Excel Engineering College. |  |
| Name of the Chief Guest        | Mr. V. Bharath                                                                                                                                                                                                                                   |                                   |  |
| Designation of the chief Guest | Assistant Professor, Dept of Agriculture Engineering, Excel Engineering College (Autonomous), Komarapalayam.                                                                                                                                     |                                   |  |
| Chief Guest Contact Details    | 63826-87876 & bharathv.eec@excelcolleges.com                                                                                                                                                                                                     |                                   |  |
| Name of the Organizer          | Mr. C. Manoj Prabhu AP/Agri                                                                                                                                                                                                                      |                                   |  |
| No of External Participants    | Nil                                                                                                                                                                                                                                              |                                   |  |
| No of Internal Participants    | 121                                                                                                                                                                                                                                              |                                   |  |
| No of Audiences                | 05 (Staff Mem                                                                                                                                                                                                                                    | bers)                             |  |
| Total No of Prizes Awarded     | Nil                                                                                                                                                                                                                                              |                                   |  |
| Events for Prizes Awarded      | Nil                                                                                                                                                                                                                                              |                                   |  |
| General Remarks                | On the occasion chief guest, Mr. V. Bharath<br>Assistant Professor, Dept of Agriculture Engineering<br>Excel Engineering College (Autonomous)<br>Komarapalayam. Addressed about the GATE Exan<br>Guidelines to the students and faculty members. |                                   |  |