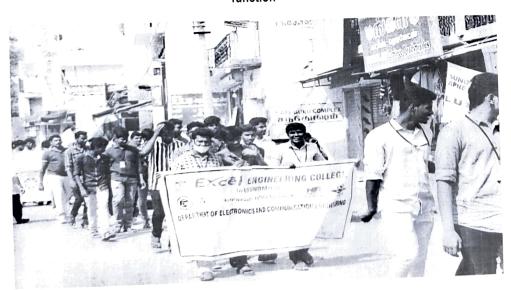

#### **Programme Summary Report**

- We have conducted the Awareness Campaign on Corona virus Awareness Safety

  Measures on 11.01.2021 at APJ Hall.
- > Totally 51 Students and two faculty members were participated.
- ➤ He discussed historical time line of Corona virus starting from 1960's to present day variant COVID 19. The challenges lie in identification and differentiation of common Human Corona virus and COVID 19.