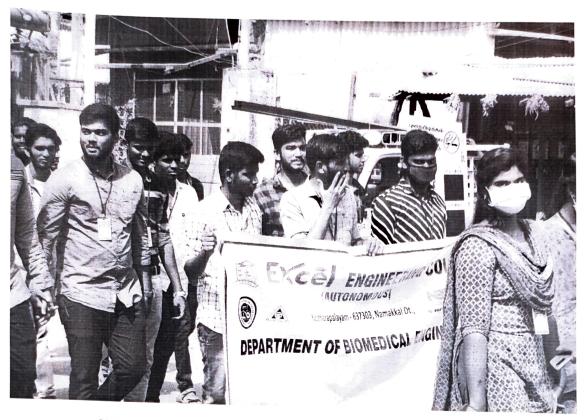

#### **Programme Summary Report**

- We have conducted the Awareness Campaign on Corona virus Awareness Safety

  Measures on 11.01.2021 at APJ Hall.
- > Totally 51 Students and two faculty members were participated.
- ➤ He discussed historical time line of Corona virus starting from 1960's to present day variant COVID 19. The challenges lie in identification and differentiation of common Human Corona virus and COVID 19.