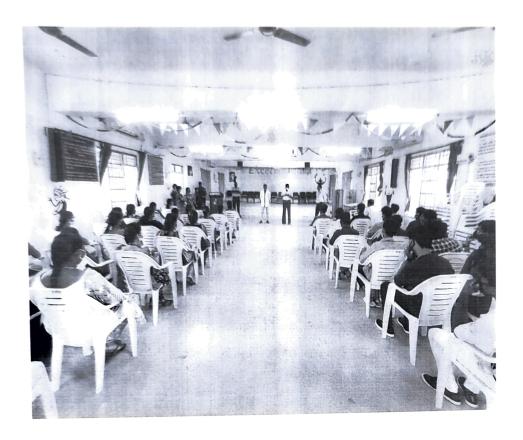

#### **Programme Summary Report**

- We have conducted the Awareness Campaign on Corona virus Awareness Safety

  Measures on 11.01.2021 at APJ Hall.
- > Totally 51 Students and two faculty members were participated.
- ➤ He discussed historical time line of Corona virus starting from 1960's to present day variant COVID 19. The challenges lie in identification and differentiation of common Human Corona virus and COVID 19.