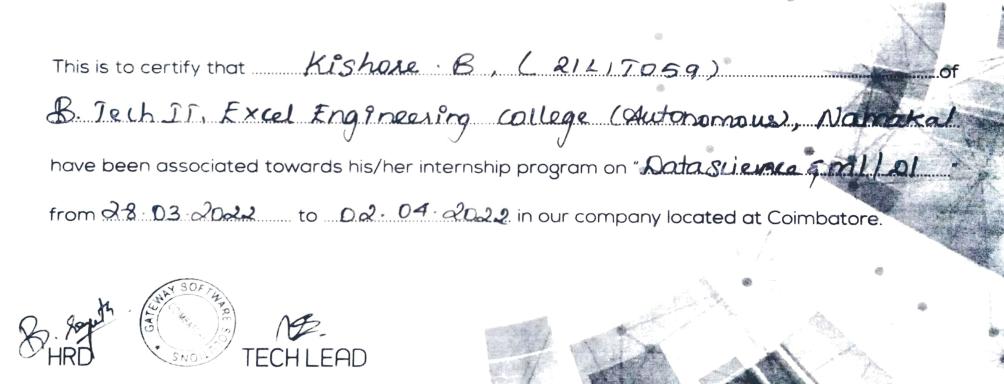

BHRD TECHLEAD

Software Development | Outsourcing

E

R

This is to certify that Palani Samy C, (2017036) B. Tech IT, Excel Engineering college (Autonomous), Namakkal have been associated towards his/her internship program on "Data science of ml be from 20.03.2022 to 02.04.2022, in our company located at Coimbatore.